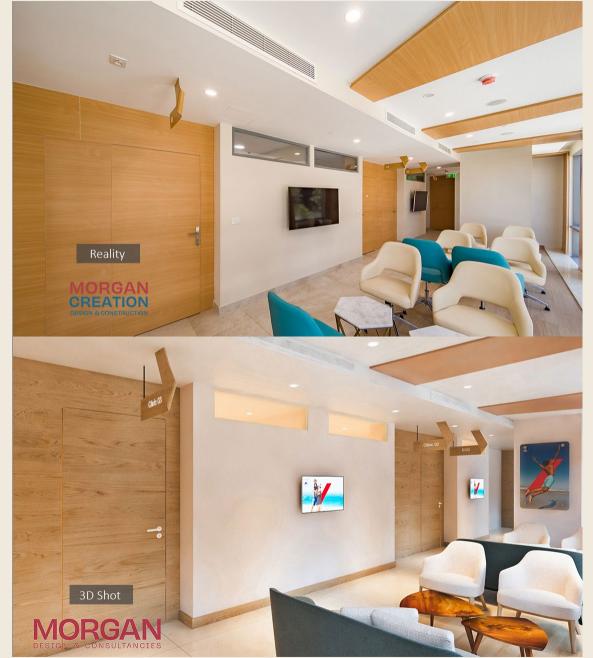

## AXAoneHealth CLINICS, HELIOPOLIS

Location KORBA, HELIOPOLIS

Total area 1550m²

Scope Interior finishes fitouts Electromechanical works

**Client** AXA Africa Egypt

**Concept** World Health Management

designer Hospitals S.L.

Architectural Morgan Design Consultant Consultancies

MEP EMDEG

**Biomedical** Healthcare Integrated

**Consultant** Consulting

**Date** 2019

NURSE ASSESS

consultation

MorganDesignConsultancies.com