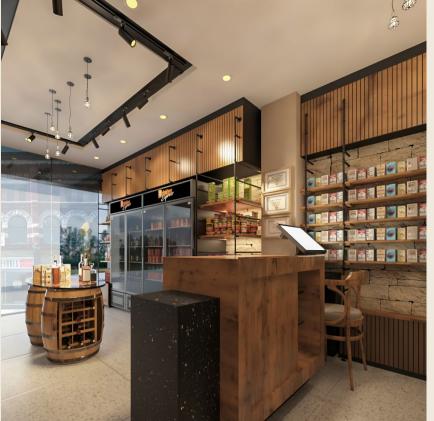

## Drinkies Express

Location Khaleefa ElMaamoun Heliopolis

Total area 35 m<sup>2</sup>

Scope Interior Design •

Budget •

Drinkies

Client Al ahram beverages

Architecture Morgan Design Consultant Consultancies

Site Morgan Design Supervision Consultancies

**Date** 2022