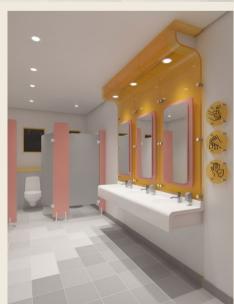

## INTERIOR DESIGN

## 1. Medical Interiors

## AXAoneHealth CLINICS, HELIOPOLIS

Location KORBA, HELIOPOLIS

Total area 1550m²

Scope Interior finishes fitouts Electromechanical works

**Client** AXA Africa Egypt

**Concept** World Health Management

designer Hospitals S.L.