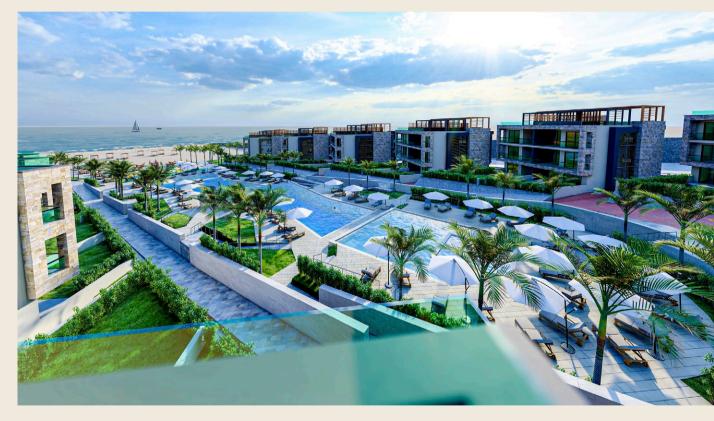

## Elysium

Location El Shorouk

Total area 72 Feddnes

Master plan •Architecture Scope Design •Client Representative

Budget 3.5 Billion EGP

Client NHMC

Architecture RMC Consultancies THE

International

Consultant WATG

Landscape

Consultant Land Arch

Mechanical

EMDGE Consultant

Structure ECAD

Consultant

Date April 2019