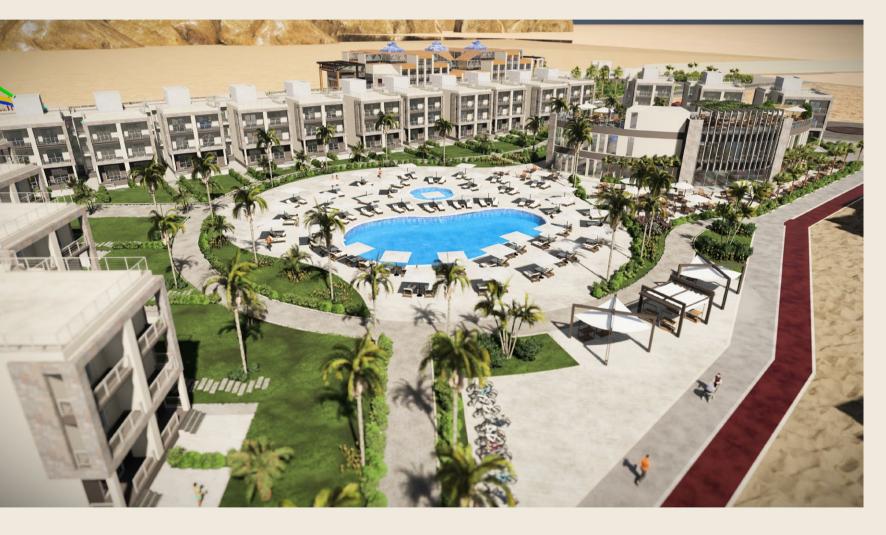

## Elysium

Location El Shorouk

Total area 72 Feddnes

Master plan •Architecture Scope Design •Client Representative

Budget 3.5 Billion EGP

Client NHMC

Architecture RMC Consultancies THE

International

Consultant WATG

Landscape

Consultant Land Arch

Mechanical

EMDGE Consultant

Structure ECAD

Consultant

Date April 2019