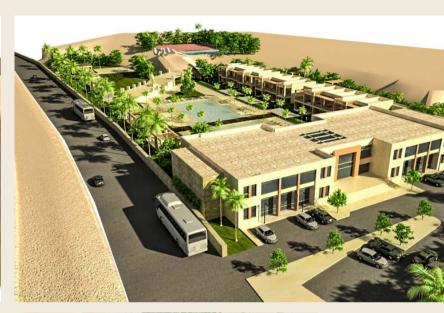

## Elysium

Location El Shorouk

Total area 72 Feddnes

Master plan •Architecture Scope Design •Client Representative

Budget 3.5 Billion EGP

Client NHMC

Architecture RMC Consultancies THE

International

Consultant WATG

Landscape

Consultant Land Arch

Mechanical

EMDGE Consultant

Structure ECAD

Consultant

Date April 2019