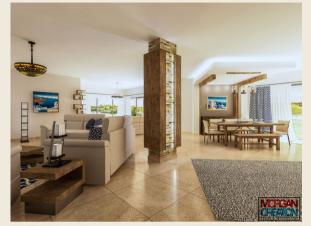

#### Samia Allouba, Maadi

Location Maadi

Total area 700 m<sup>2</sup>

Scope Interior Design

Budget 6 million EGP

Client Mrs. Samia Alouba

**Architecture** Morgan Design Consultant

Consultancies

Site Supervision Morgan Design Consultancies

Contractor El Morgan

Date 20162017

3D render

real shot

3D render

DESIGN & CONSULTANCIES \_\_\_\_\_

PORTFOLIO