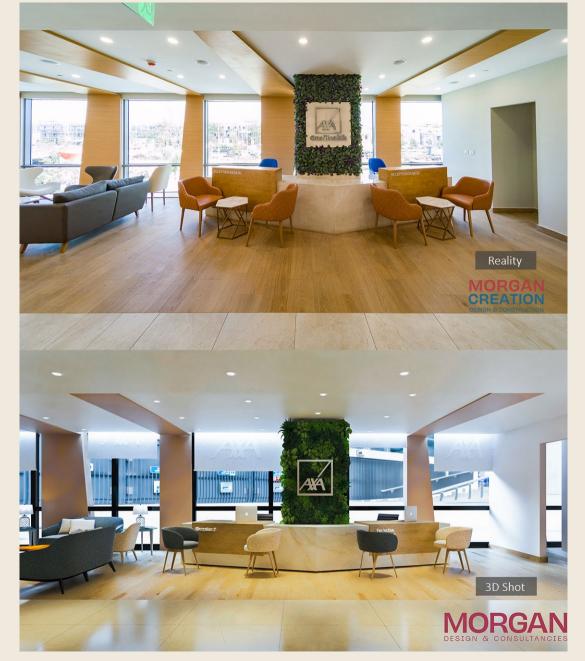

## AXA OneHealth CLINICS, NEW CAIRO

OI MALL New Cairo Location

Total area 1225 m<sup>2</sup>

Interior finishes fitouts Scope Electromechanical works

Client AXA Africa Egypt

Concept World Health Management

designer Hospitals S.L.

**Architectural** Morgan Design Consultant Consultancies

**MEP Consultant** EMDEG

Biomedical Healthcare Integrated

Consultant Consulting

Contractor El Morgan

2019 Date