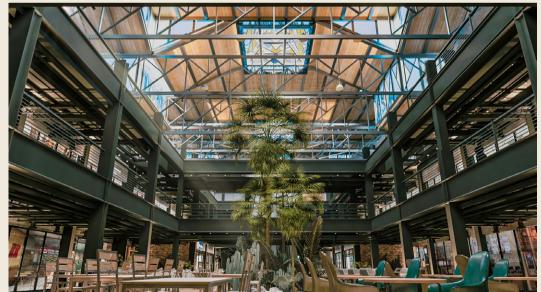

# Mina Oasis Mall Ein ElSokhna

**Location** Ein Elsokhna, Zafarana

Road

Total area 2006 m<sup>2</sup>

Master plan •Architecture

Scope Interior Landscape and

roads MEP Infra Structure

Design

Budget N/A

**Client** ECC

Mechanical Consultant

HAP

Structure Consultant

ultant ECAD

Date 2021 •2022

90