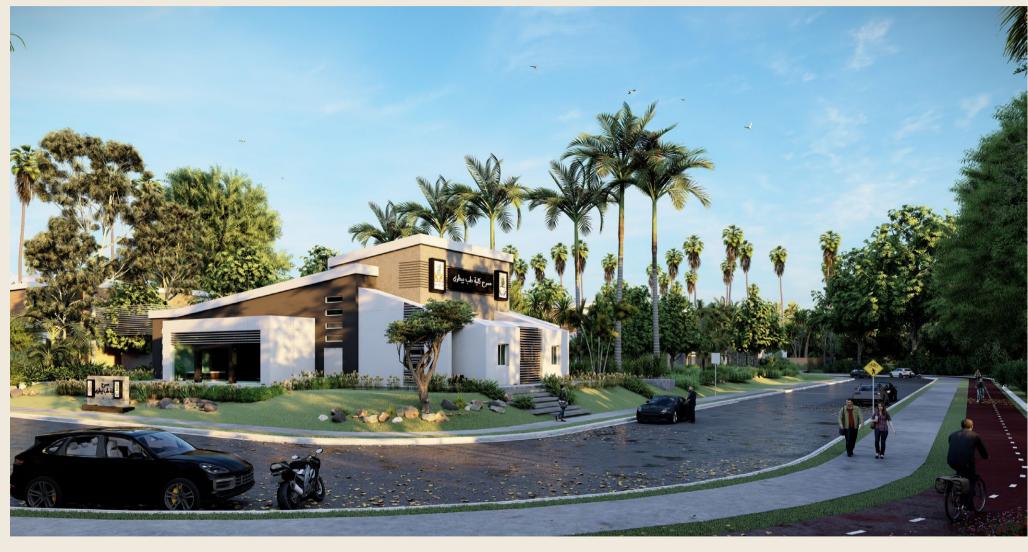

## Ein Sokhna Highway Club House

**Location** Ein Sokhna Highway Road

Total area 3000 m<sup>2</sup>•

**Scope** Interior •Exterior Design

**Budget** 3.5 million EGP

Architecture Morgan Design Consultant Consultancies

**Date** 2016