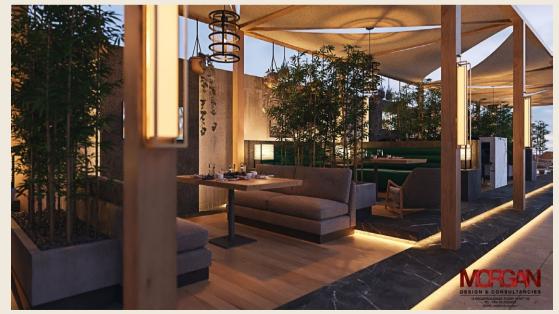

# 4. Food & Beverage Interiors

## Zia Amelia Restaurant

**Location** New Venus Mall

**Total area** 550 m<sup>2</sup>

Scope Interior Design •

Budget •

**Client** Zia Emilia

Architecture Morgan Design Consultant Consultancies

**Date** 2023

## TBS Open Air Mall

**Location** Madinety

Total area 160 m<sup>2</sup>

Scope Interior Design •

Budget

**Client** TBS

Architecture Morgan Design Consultant Consultancies

**Date** 2022

## Mina Oasis Restaurant

Location ElEin ElSokhna

Total area 975 m<sup>2</sup>

Interior Design • Scope Architecture

Budget

Client Mina Oasis Compound

Architecture Consultant

Morgan Design Consultancies