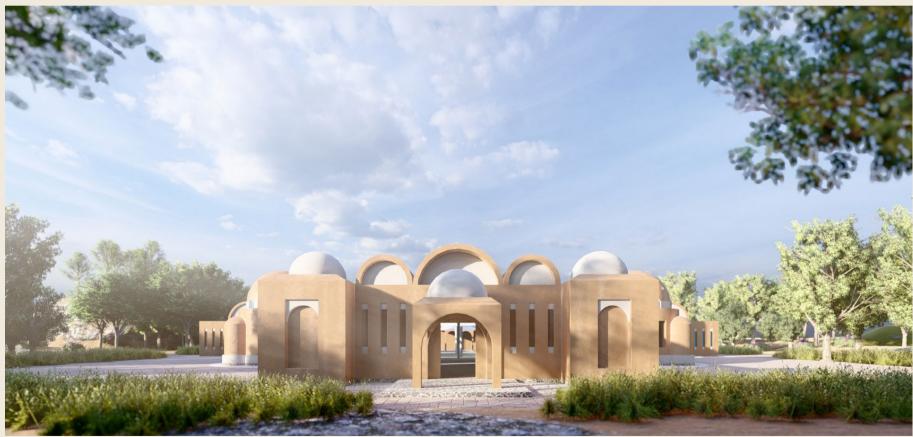

# Malawi Coptic Church

Location Malawi

Total area Plot 17,500 m<sup>2</sup> BUP 6,988 m<sup>2</sup>

Architecture •Exterior Scope

Design

27,952,000 EGP **Budget** 

Client Malawi Coptic Church

**Architecture** Consultant

Morgan Design Consultancies

Site Supervision Morgan Design Consultancies

Contractor

Date