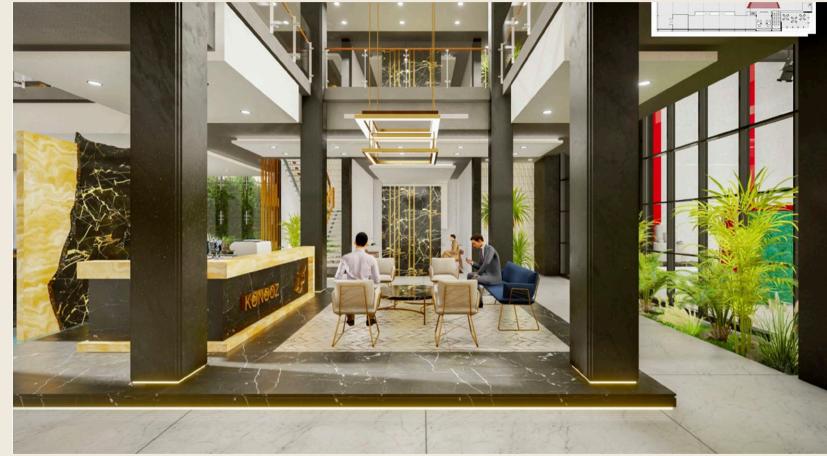

## Konooz Stones Showroom

**Location** New Capital

Total area 7200 m<sup>2</sup>

Scope Architecture Interior

Design

**Budget** 60 milion EGP

Client Egyptian Armed Forces,

Engineering Authority