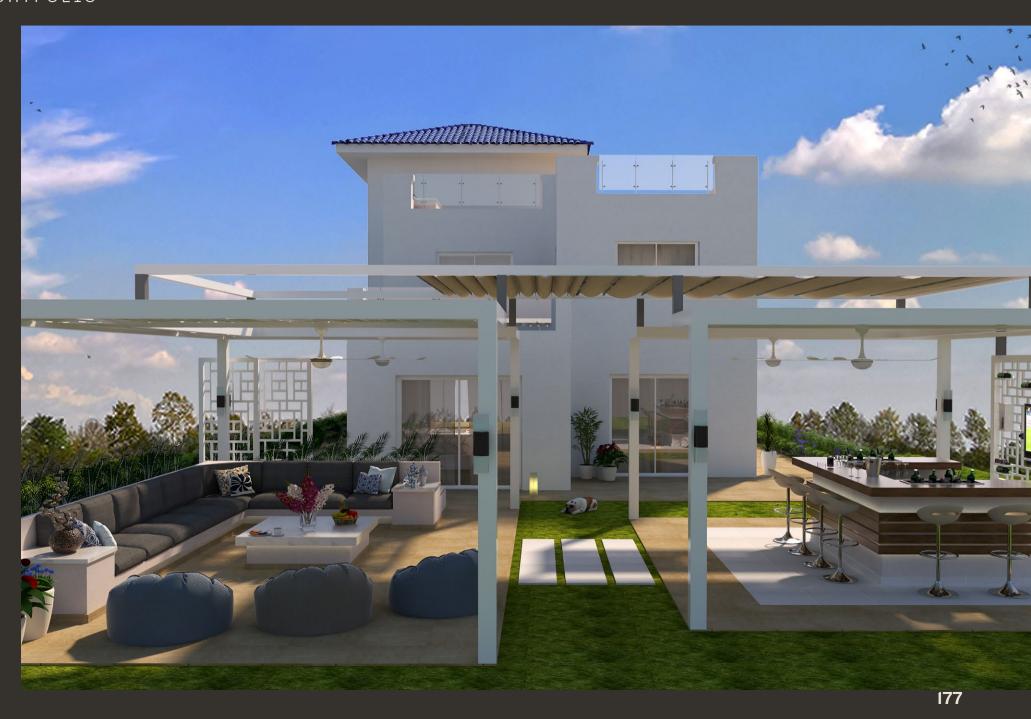

## Villa Sherouk

Location

Total area

Scope

Architecture Interior Design

Sherouk

20.

Budget

**Client** Private Client

**Date** 2022

#### **MORGAN**

**MORGAN** DESIGN & CONSULTANCIES \_ PORTFOLIO

YWCA

Ras Sedr Location

Total area 8000 m<sup>2</sup>

Architecture •Exterior Design Scope

4 million EGP Budget

YWCA Client