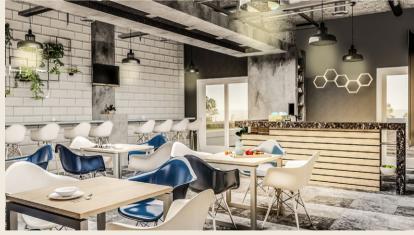

## Raya Cafeteria

Location

Total area 820 m<sup>2</sup>

Scope Interior Design

Budget I.5 million EGP

**Client** Raya

Architecture Morgan Design Consultant Consultancies

**Date** 2018

\_\_\_\_\_ PORTFOLIO

DESIGN & CONSULTANCIES \_\_\_\_\_