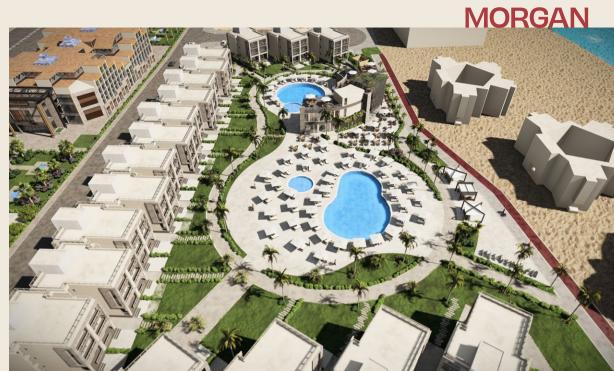

## Elysium

Location El Shorouk

Total area 72 Feddnes

Master plan •Architecture Scope Design •Client Representative

Budget 3.5 Billion EGP

Client NHMC

Architecture RMC Consultancies THE

International

Consultant WATG

Landscape

Consultant Land Arch

Mechanical

EMDGE Consultant

Structure ECAD

Consultant

Date April 2019