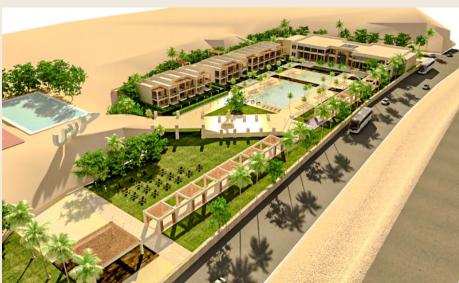

## Elysium

Location El Shorouk

Total area 72 Feddnes

Master plan •Architecture Scope Design •Client Representative

Budget 3.5 Billion EGP

Client NHMC

Architecture RMC Consultancies THE

International

Consultant WATG

Landscape

Consultant Land Arch

Mechanical

EMDGE Consultant

Structure ECAD

Consultant

Date April 2019