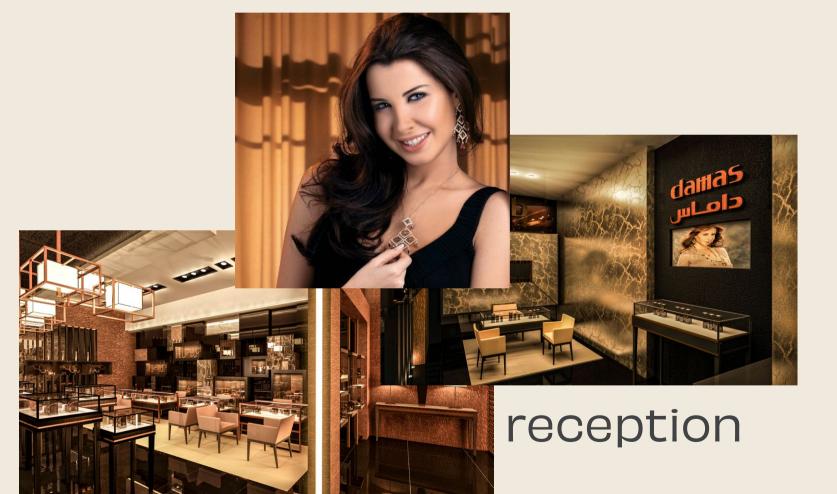

### Damas

Location Cairo Festival City, New

Cairo 40 m<sup>2</sup>

Total area Interior Design

I.25 million EGP Budget

DAMAS Client

Morgan Design Consultancies Architecture Consultant

Morgan Design Site Consultancies Supervision

Contractor Modern Interiors

2016 Date

386

Scope

display units

## branch facade