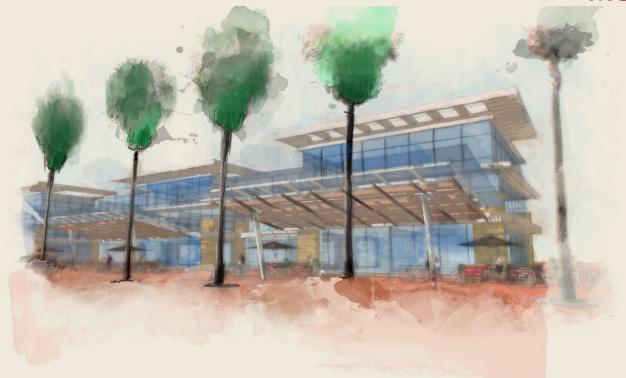

## Elysium

Location El Shorouk

Total area 72 Feddnes

Master plan •Architecture Scope Design •Client Representative

Budget 3.5 Billion EGP

Client NHMC

Architecture RMC Consultancies THE

International

Consultant WATG

Landscape

Consultant Land Arch

Mechanical

EMDGE Consultant

Structure ECAD

Consultant

Date April 2019