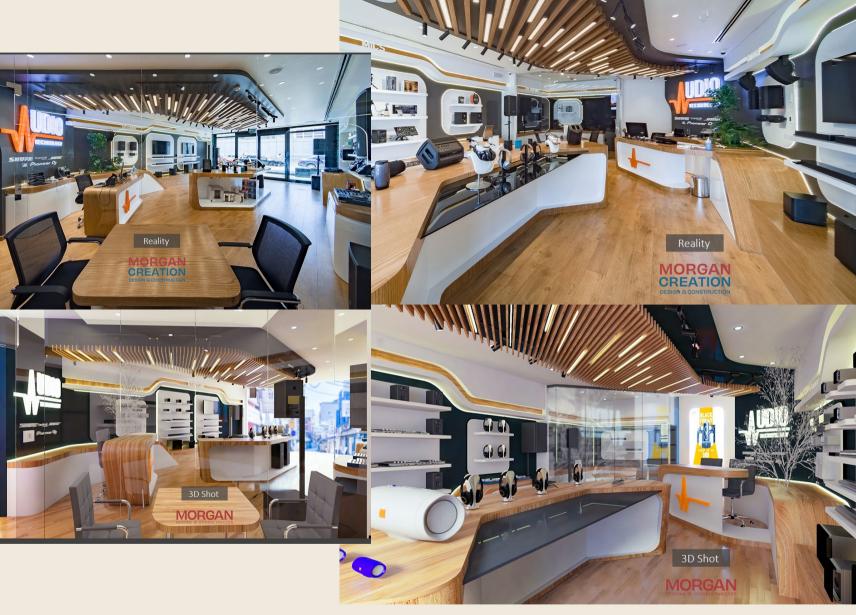

## Audio Technology Marghani Branch

**Location** Marghani, Heliopolis

Total area I35 m²

Scope Interior Design

Budget N/A

**Client** Audio Technology

**Date** 2021