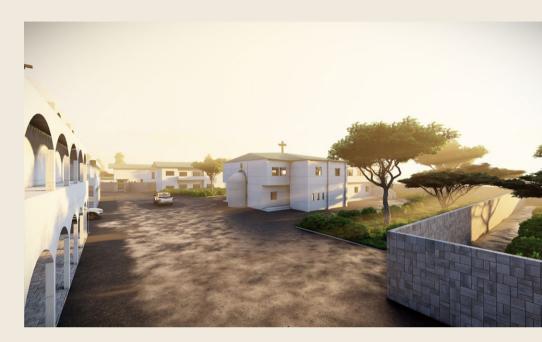

# Malawi Coptic Church

Location Malawi

Total area Plot 17,500 m<sup>2</sup> BUP 6,988 m<sup>2</sup>

Architecture •Exterior Scope

Design

27,952,000 EGP **Budget** 

Client Malawi Coptic Church

**Architecture** Consultant

Morgan Design Consultancies

Site Supervision Morgan Design Consultancies

Contractor

Date