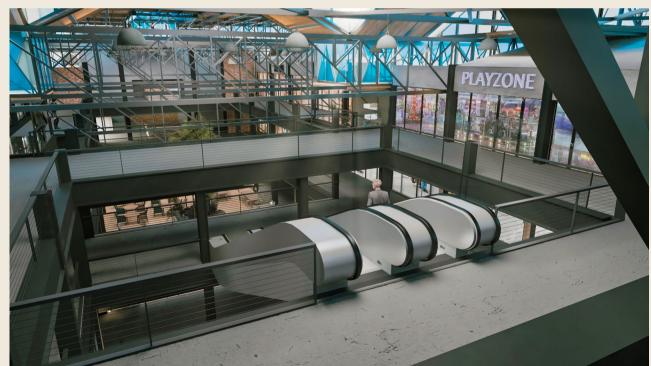

# Mina Oasis Mall Ein ElSokhna

**Location** Ein Elsokhna, Zafarana

Road

Total area 2006 m<sup>2</sup>

Master plan •Architecture

Scope Interior Landscape and

roads MEP Infra Structure

Design

Budget N/A

**Client** ECC

Mechanical Consultant

HAP

Structure Consultant

ultant ECAD

Date 2021 •2022

90