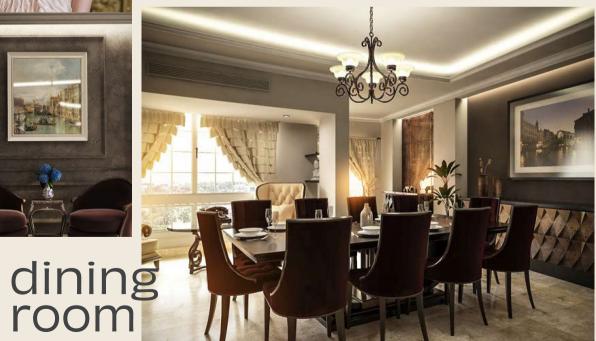

### Villa, Stella North Coast

Location Stella, Sidi Abd el Rahman

Total area 425 m<sup>2</sup>

Architecture •Interior Scope

Design

**Budget** I.5 million EGP

Mr. Mina ElAssuity Client

**Architecture** Consultant

Morgan Design Consultancies

Site

Morgan Design Supervision

Contractor El Morgan

2018 Date

dining room