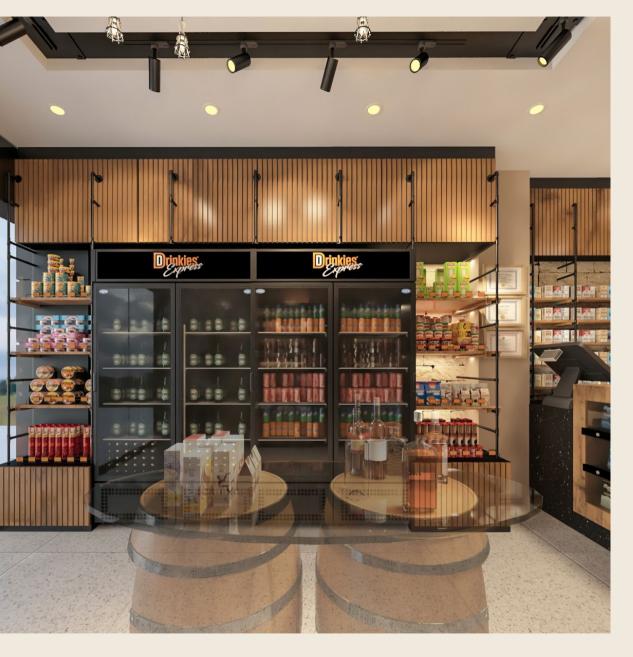

## Drinkies Express

Location Khaleefa ElMaamoun Heliopolis

Total area 35 m<sup>2</sup>

Scope Interior Design •

Budget •

Drinkies

Client Al ahram beverages

Architecture Morgan Design Consultant Consultancies

Site Morgan Design Supervision Consultancies

**Date** 2022