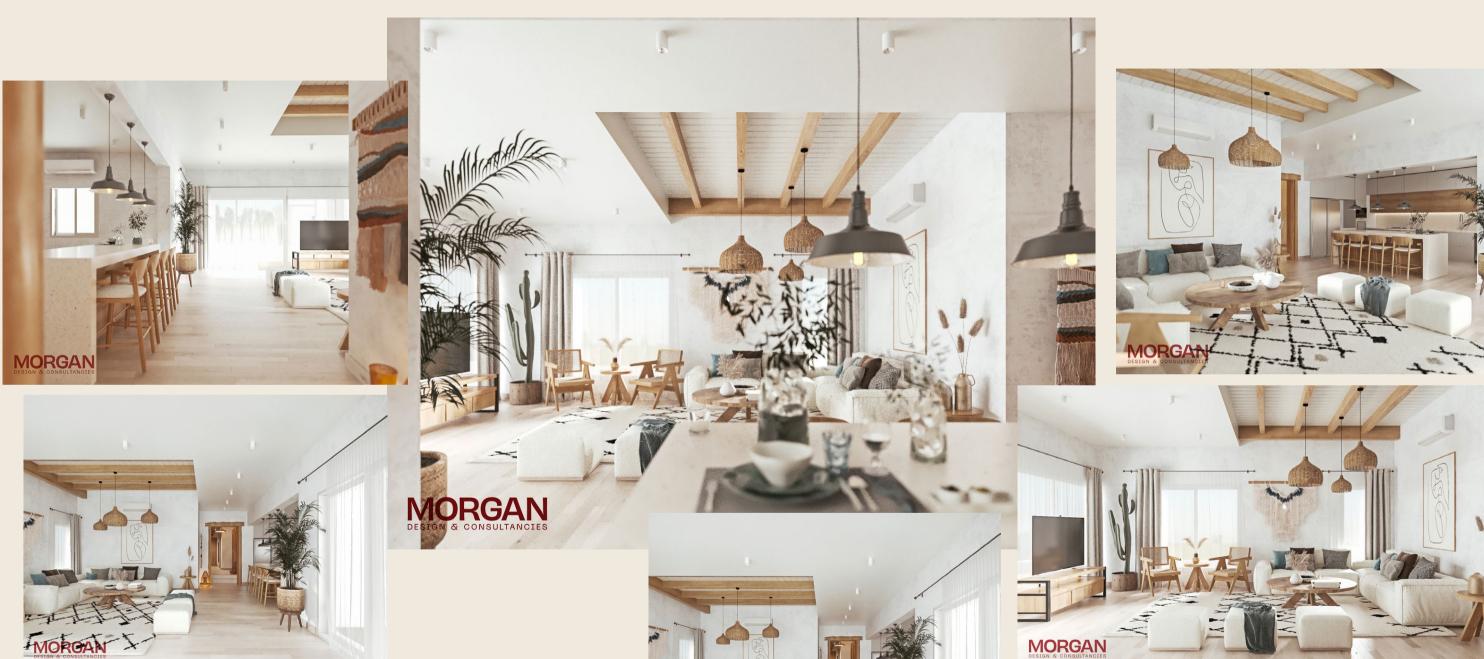

### Villa Mountain View

**Location** Mountain View

Total area 370 m<sup>2</sup>

Scope Architecture Interior

Design

Budget I.5 million EGP

Client Mr. Mohamed & Mrs. Farida

Architecture Morgan Design Consultant Consultancies

SiteMorgan DesignSupervisionConsultancies

**Contractor** El Morgan

**Date** 2018

DESIGN & CONSULTANCIES \_\_\_\_\_ PORTFOLIO \_\_\_\_\_ MORGAN

design & consultancies \_\_\_\_\_ portfolio MORGAN