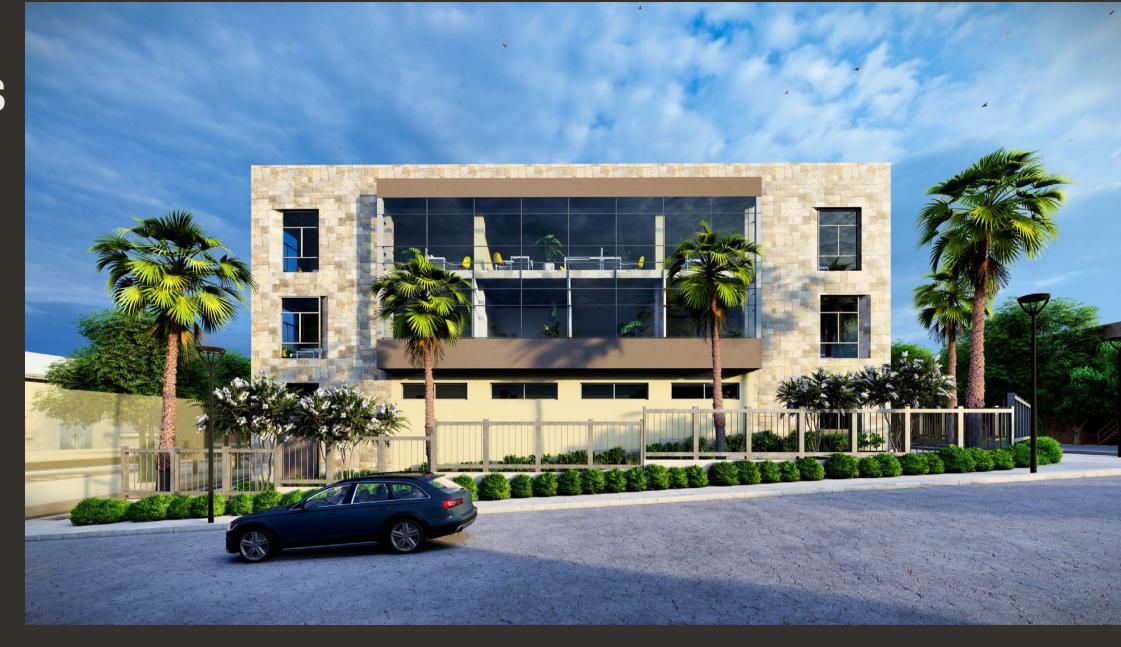

# Avit Admin Building

Location Cairo, Egypt

Total area 1,200 m<sup>2</sup>

Scope Architecture

Budget 15 million EGP

Client Private

Architecture Morgan Design Consultant Consultancies

Date 2017