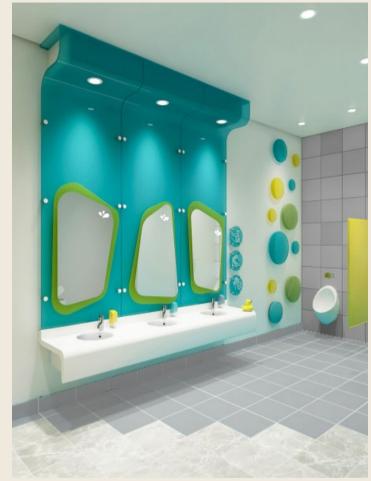

## INTERIOR DESIGN

## 1. Medical Interiors

## AXAoneHealth CLINICS, HELIOPOLIS

Location KORBA, HELIOPOLIS

Total area 1550m²

Scope Interior finishes fitouts Electromechanical works

**Client** AXA Africa Egypt

**Concept** World Health Management

designer Hospitals S.L.