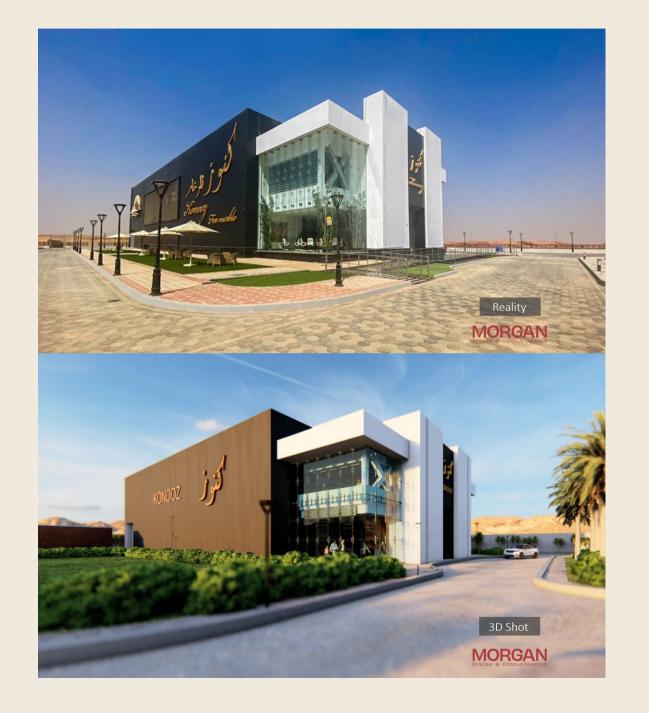

## Konooz Stones Showroom

**Location** New Capital

Total area 7200 m<sup>2</sup>

Scope Architecture Interior

Design

**Budget** 60 milion EGP

Client Egyptian Armed Forces,

Engineering Authority

**Date** 2020

**MORGAN** 

DESIGN & CONSULTANCIES \_\_\_\_\_ PORTFOLIO