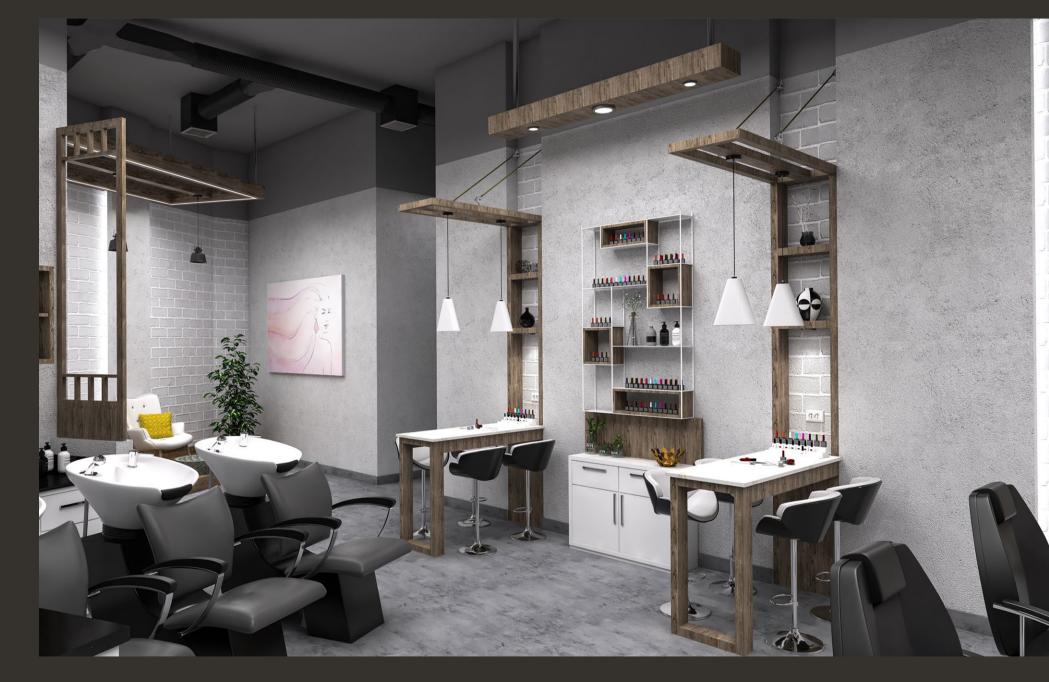

#### Mohamed El Sagheer, Katameya Heights

**Location** Katameya Compound

Total area 150 m<sup>2</sup>

Scope Interior Design

Budget I.5 million EGP

Client mohamed el sagheer Hair

Dresser

Architecture Morgan Design Consultant Consultancies

**Date** 2015

DESIGN & CONSULTANCIES \_\_\_\_\_\_\_\_

PORTFOLIO