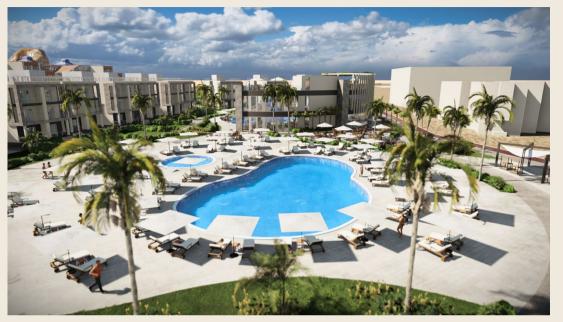

## Elysium

Location El Shorouk

Total area 72 Feddnes

Master plan •Architecture Scope Design •Client Representative

Budget 3.5 Billion EGP

Client NHMC

Architecture RMC Consultancies THE

International

Consultant WATG

Landscape

Consultant Land Arch

Mechanical

EMDGE Consultant

Structure ECAD

Consultant

Date April 2019