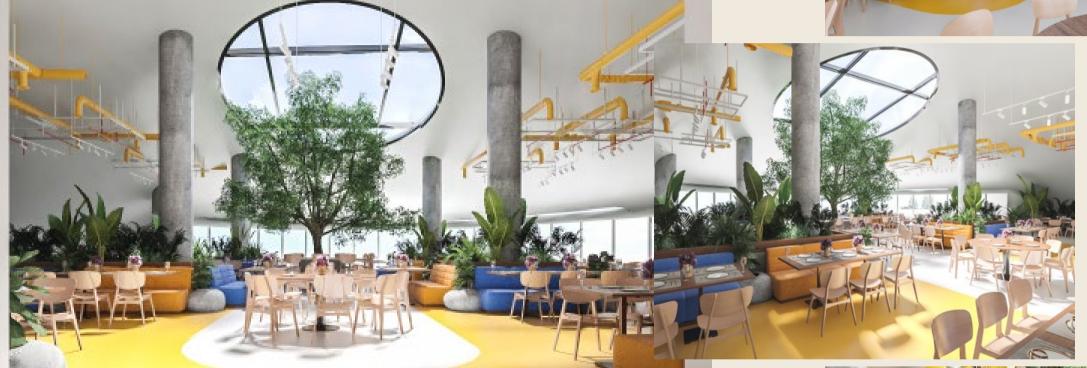

## Zia Amelia Restaurant

**Location** New Venus Mall

**Total area** 550 m<sup>2</sup>

Scope Interior Design •

Budget •

**Client** Zia Emilia

Architecture Morgan Design Consultant Consultancies

**Date** 2023