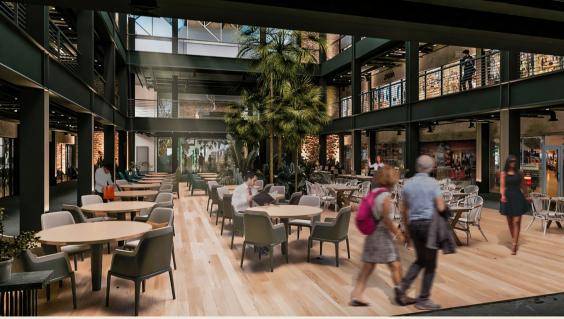

# Mina Oasis Mall Ein ElSokhna

**Location** Ein Elsokhna, Zafarana

Road

Total area 2006 m<sup>2</sup>

Master plan •Architecture

Scope Interior Landscape and

roads MEP Infra Structure

Design

Budget N/A

**Client** ECC

Mechanical Consultant

HAP

Structure Consultant

ultant ECAD

Date 2021 •2022

90