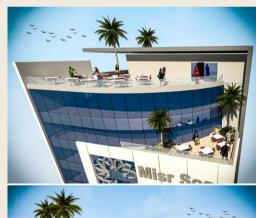

## Misr Scan

**Location** Nasr City

**Total area** 6000 m<sup>2</sup>

Scope Architecture •Exterior

Design

Budget 15 million EGP

Client MISR SCAN

Architecture Morgan Design Consultant Consultancies

**Date** 2017