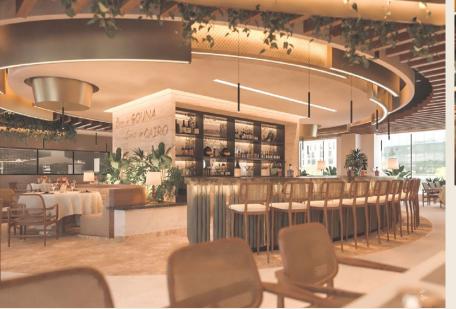

# 4. Food & Beverage Interiors

## Zia Amelia Restaurant

**Location** New Venus Mall

**Total area** 550 m<sup>2</sup>

Scope Interior Design •

Budget •

**Client** Zia Emilia

Architecture Morgan Design Consultant Consultancies

**Date** 2023