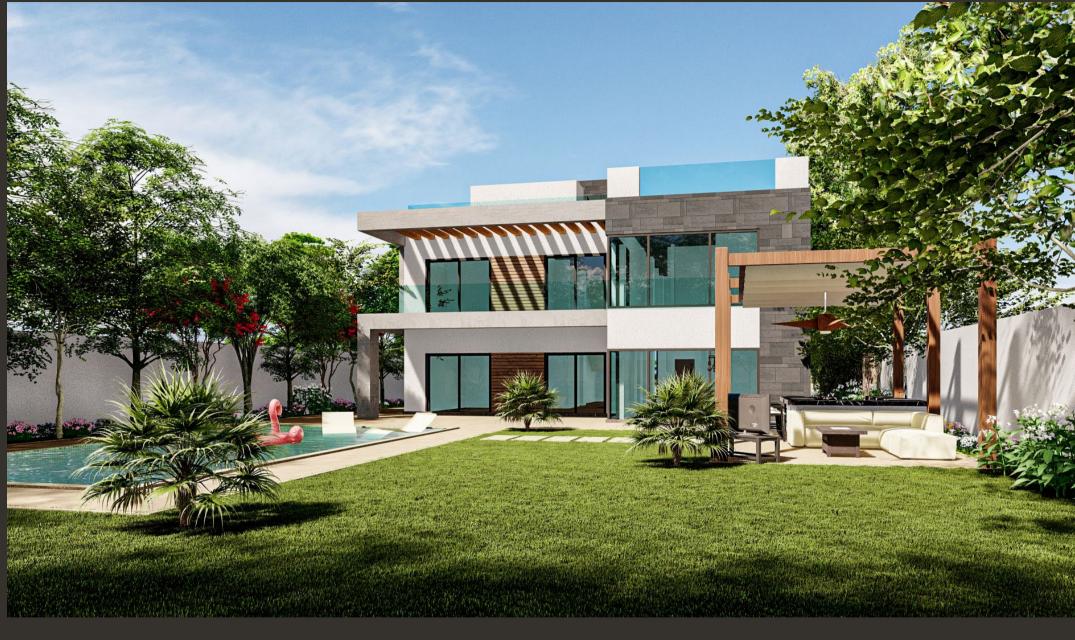

# Villa • Stella North Coast

**Location** Stella, Sidi Abd el Rahman

**Total area** 680 m<sup>2</sup>

Scope Architecture Interior

Design

**Budget** 2.5 million EGP

**Client** Mr. Maged Toma

Architecture Consultant Morgan Design Consultancies

Site Supervision Morgan Design Consultancies

Contractor

El Morgan

Date **486** 

2019