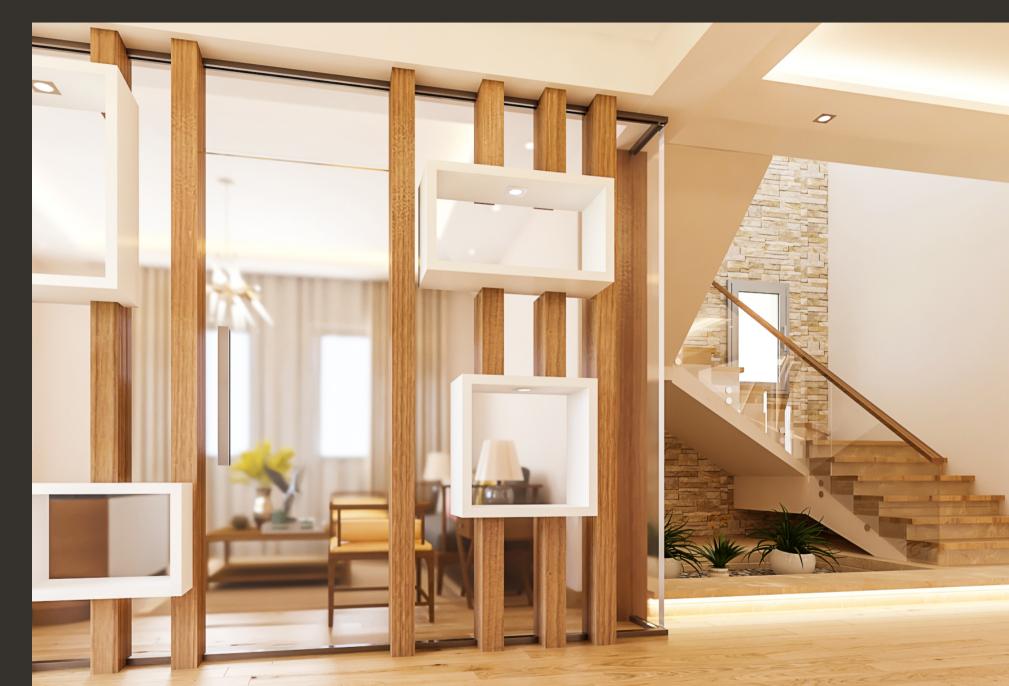

### Villa, Stella North Coast

Location Stella, Sidi Abd el Rahman

Total area 425 m<sup>2</sup>

Architecture •Interior Scope

Design

**Budget** I.5 million EGP

Mr. Mina ElAssuity Client

**Architecture** Consultant

Morgan Design Consultancies

Site

Morgan Design Supervision

Contractor El Morgan

2018 Date

dining room