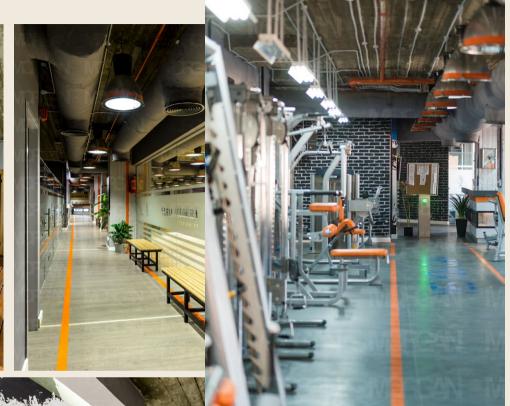

#### City View Club House, Spa •Mohamed ElSagheer Saloon

**Location** City View

**Total area** 2000 m<sup>2</sup>

Scope Interior Design

**Budget** 15 million EGP

**Client** mohamed el sagheer

Architecture Morg
Consultant Consu

Morgan Design Consultancies •Arkan

Site

Morgan Design

**Supervision** Consultancies •Arkan

**Contractor** Sectors

**Date** 2009