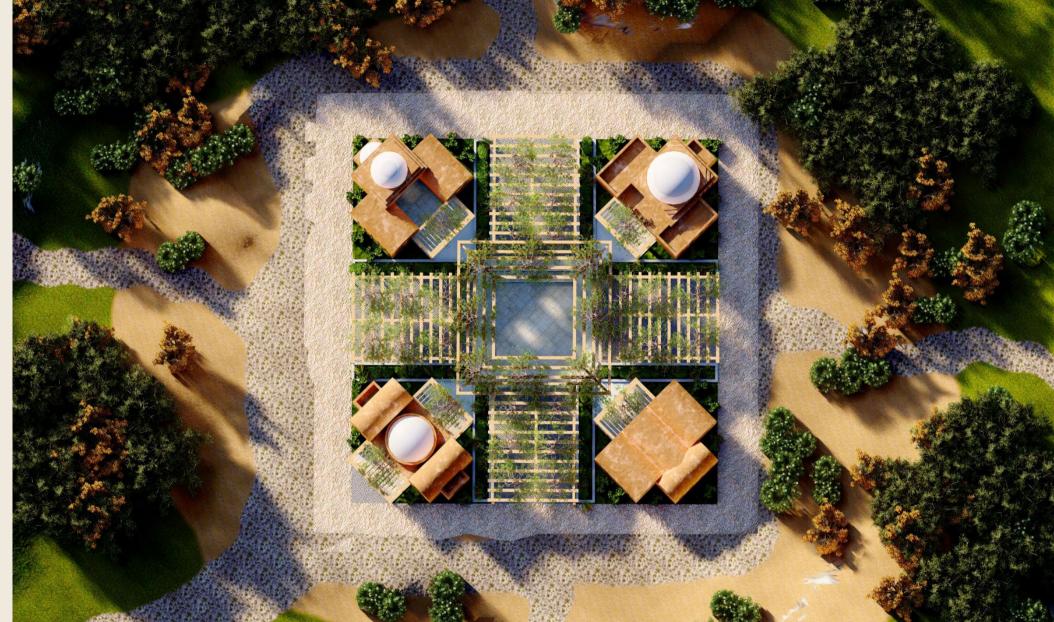

## Elysium

Location El Shorouk

Total area 72 Feddnes

Master plan •Architecture Scope Design •Client Representative

Budget 3.5 Billion EGP

Client NHMC

Architecture RMC Consultancies THE

International

Consultant WATG

Landscape

Consultant Land Arch

Mechanical

EMDGE Consultant

Structure ECAD

Consultant

Date April 2019