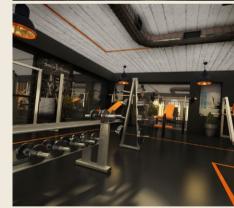

#### Samia Allouba, Maadi

Location Maadi

Total area 700 m<sup>2</sup>

Scope Interior Design

Budget 6 million EGP

Client Mrs. Samia Alouba

**Architecture** Morgan Design Consultant

Consultancies

Site Supervision Morgan Design Consultancies

Contractor El Morgan

Date 20162017

3D render

real shot

3D render

DESIGN & CONSULTANCIES \_\_\_\_\_

PORTFOLIO