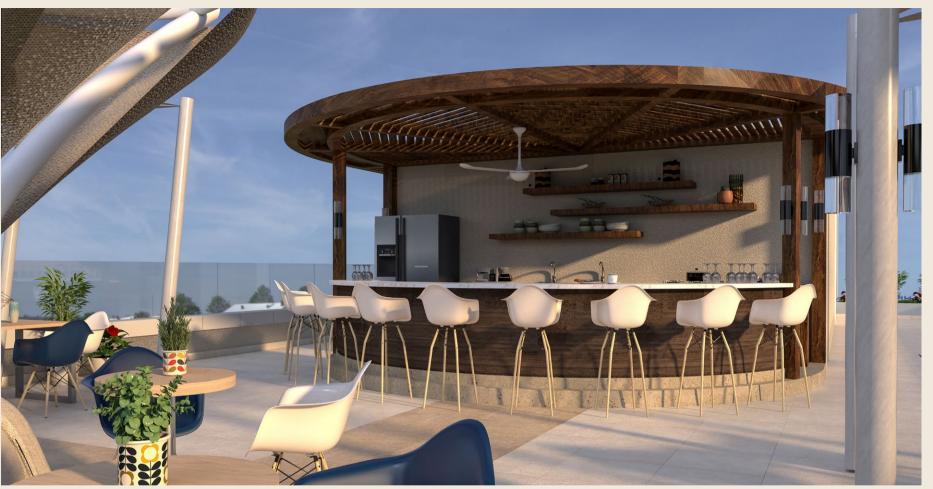

## Mina Oasis Restaurant

Location ElEin ElSokhna

Total area 975 m<sup>2</sup>

Interior Design • Scope Architecture

Budget

Client Mina Oasis Compound

Architecture Consultant

Morgan Design Consultancies

Site Supervision

Morgan Design Consultancies

Contractor

El Morgan

Date 400