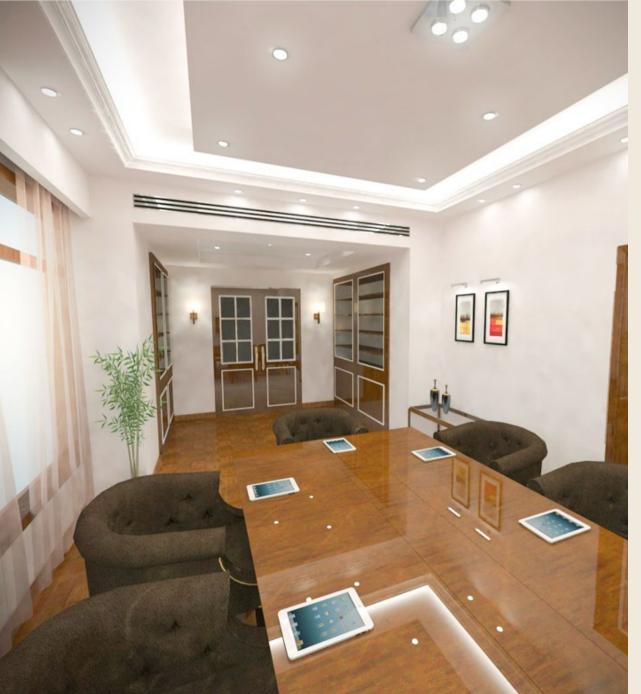

## ECE OFFICES

**Location** Sheraton Heliopolis

Total area 400 m<sup>2</sup>

Scope Interior Design

Budget I.5 million EGP

**Client** ECE Office

Architecture Morgan Design Consultant Consultancies

**Date** 2020