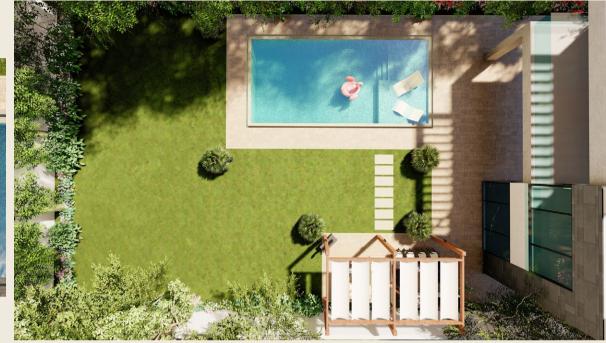

# Villa Stella North Coast

**Location** Stella, Sidi Abd el Rahman

**Total area** 1560 m<sup>2</sup>

Scope Architecture Interior

Design

Budget I.5 million EGP

**Client** Mr. Samy Boktor

Architecture Consultant

Morgan Design Consultancies

Site Supervision Morgan Design Consultancies

**Contractor** El Morgan

Date **150** 

DESIGN & CONSULTANCIES \_\_\_\_\_