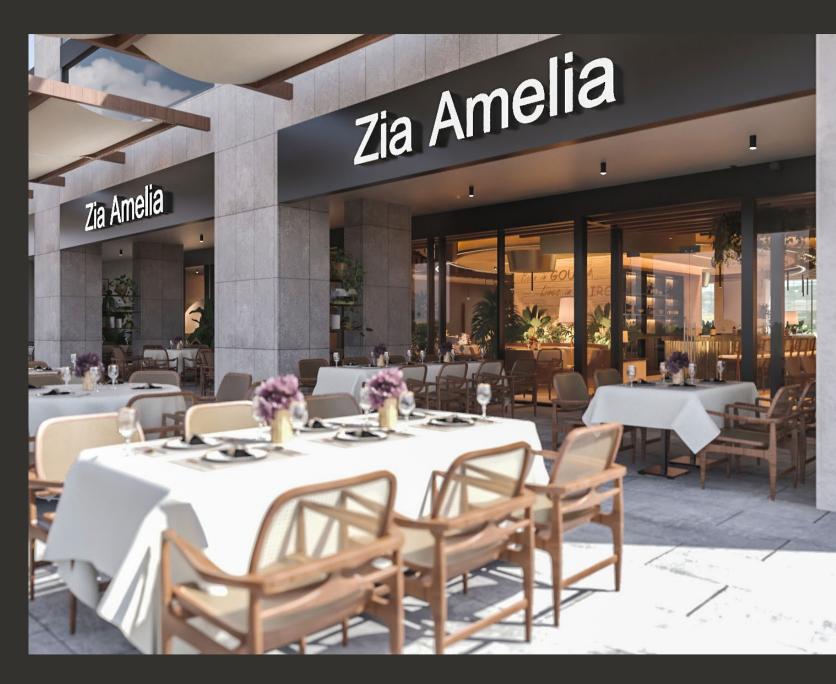

## Zia Amelia Restaurant

**Location** New Venus Mall

**Total area** 550 m<sup>2</sup>

Scope Interior Design •

Budget •

**Client** Zia Emilia

Architecture Morgan Design Consultant Consultancies

**Date** 2023

394