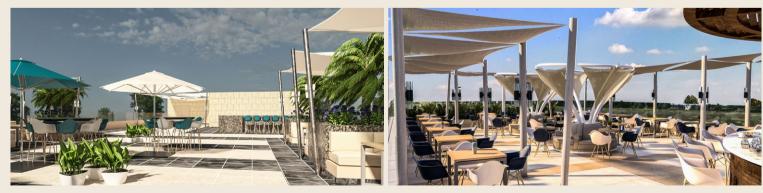

## Mina Oasis Restaurant

Location ElEin ElSokhna

Total area 975 m<sup>2</sup>

Interior Design • Scope Architecture

Budget

Client Mina Oasis Compound

Architecture Consultant

Morgan Design Consultancies

Site Supervision

Morgan Design Consultancies

Contractor

El Morgan

Date 400