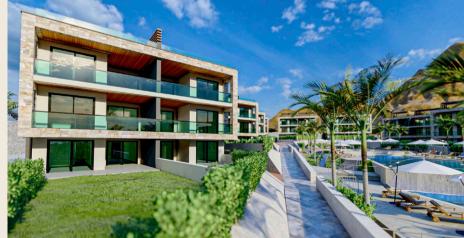

# Mina Oasis Compound Ein Sokhna Phase 2

Location Ein Elsokhna, Zaafarana

Road

Total area 42,800 m<sup>2</sup>

Master plan •Architecture

Interior Landscape and Scope roads MEP Infra Structure

Design

**Budget** N/A

Client ECC

Mechanical Consultant

HAP

Structure Consultant

**ECAD** 

2021 •2022 Date

46