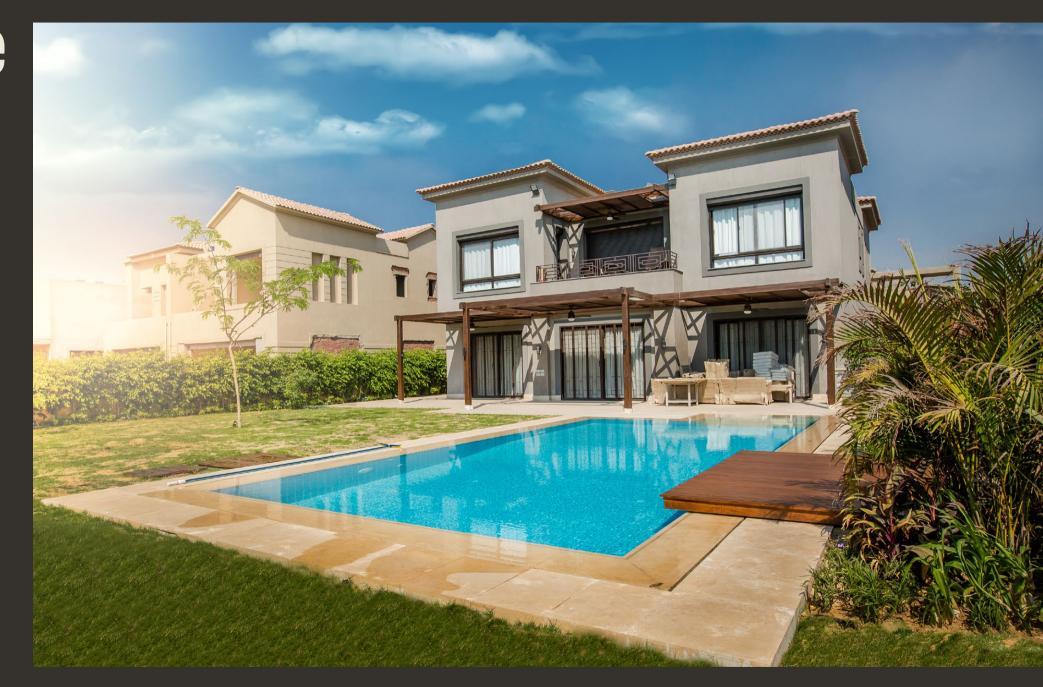

# Villa Stella North Coast

**Location** Stella, Sidi Abd el Rahman

**Total area** 1560 m<sup>2</sup>

Scope Architecture Interior

Design

Budget I.5 million EGP

**Client** Mr. Samy Boktor

Architecture Consultant

Morgan Design Consultancies

Site Supervision Morgan Design Consultancies

**Contractor** El Morgan

Date **150** 

DESIGN & CONSULTANCIES \_\_\_\_\_