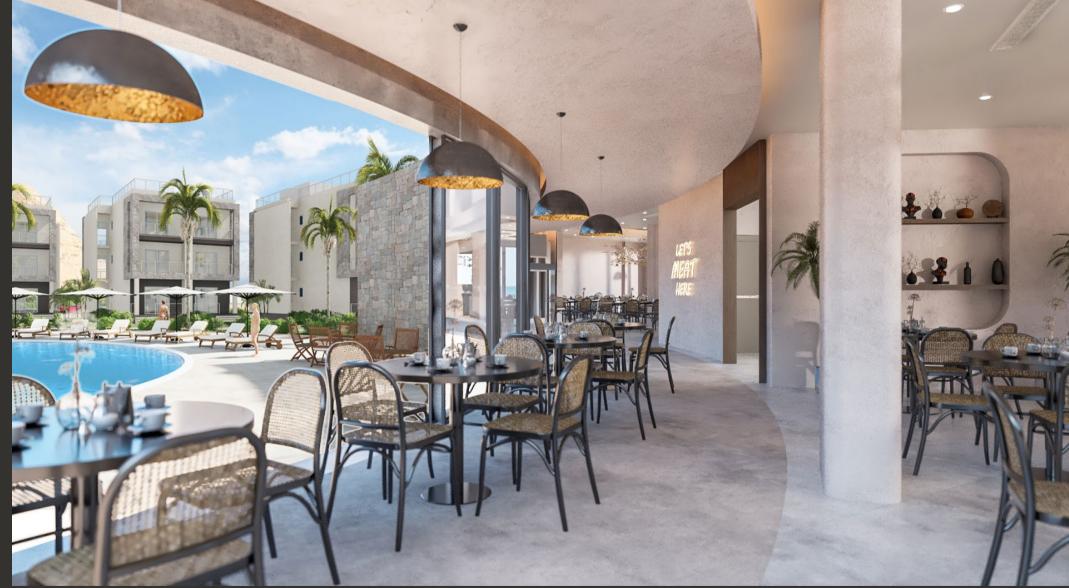

## Zia Amelia Restaurant

**Location** New Venus Mall

**Total area** 550 m<sup>2</sup>

Scope Interior Design •

Budget •

**Client** Zia Emilia

Architecture Morgan Design Consultant Consultancies

**Date** 2023