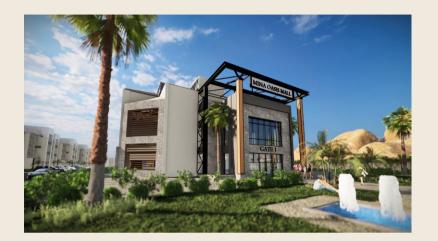

## Mina Oasis Mall Ein ElSokhna

**Location** Ein Elsokhna, Zafarana

Road

Total area 2006 m<sup>2</sup>

Master plan •Architecture

Scope Interior Landscape and roads MEP Infra Structure

Design

Budget N/A

**Client** ECC

Mechanical Consultant

HAP

Structure Consultant

ECAD

**Date** 2021 •2022