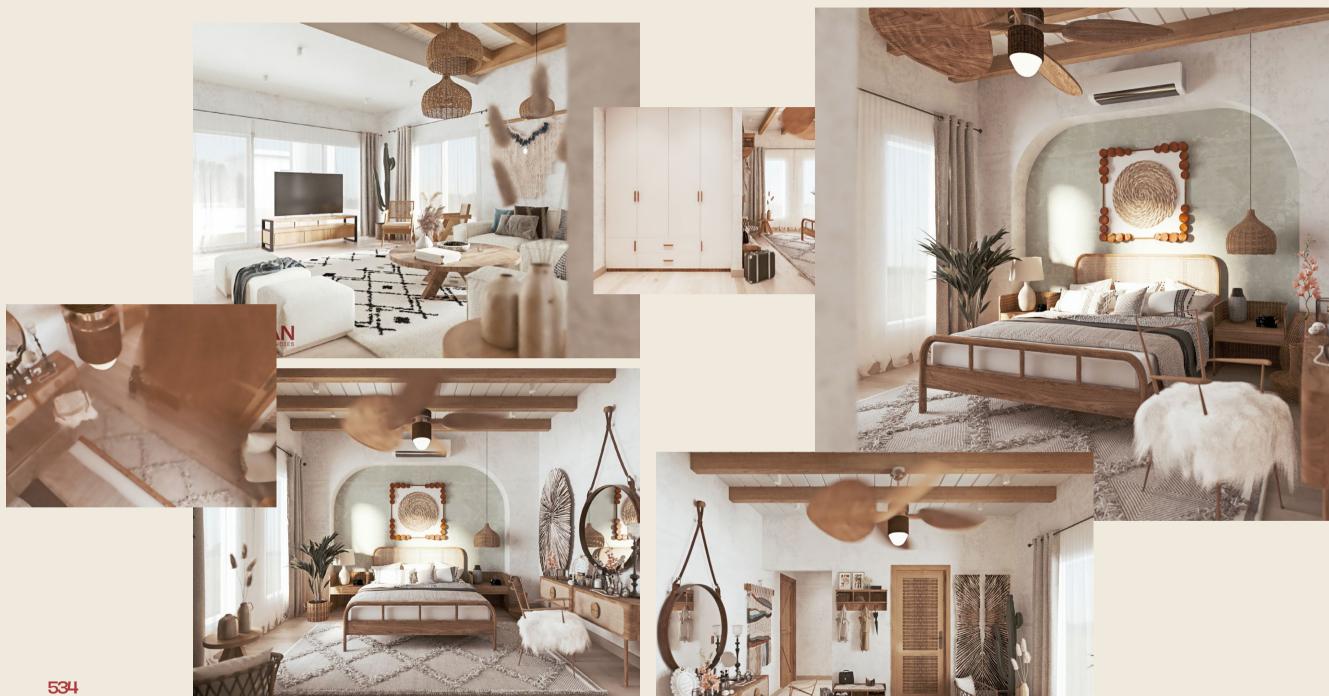

### Villa Mountain View

**Location** Mountain View

Total area 370 m<sup>2</sup>

Scope Architecture Interior

Design

Budget I.5 million EGP

Client Mr. Mohamed & Mrs. Farida

Architecture Morgan Design Consultant Consultancies

SiteMorgan DesignSupervisionConsultancies

**Contractor** El Morgan

**Date** 2018

DESIGN & CONSULTANCIES \_\_\_\_\_ PORTFOLIO \_\_\_\_\_ MORGAN

design & consultancies \_\_\_\_\_ portfolio MORGAN