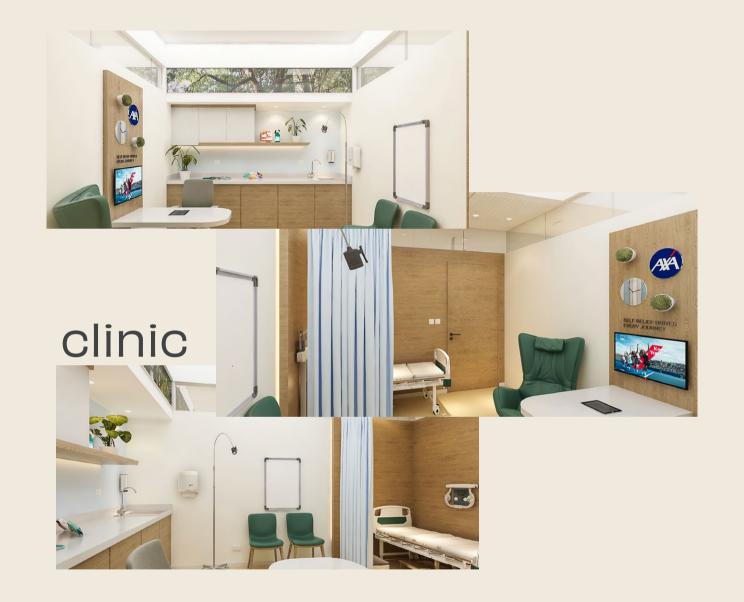

## AXAoneHealth CLINICS, HELIOPOLIS

Location KORBA, HELIOPOLIS

Total area 1550m²

Scope Interior finishes fitouts Electromechanical works

**Client** AXA Africa Egypt

**Concept** World Health Management

designer Hospitals S.L.

Architectural Morgan Design Consultant Consultancies

MEP EMDEG

**Biomedical** Healthcare Integrated

**Consultant** Consulting

**Date** 2019

NURSE ASSESS

consultation

MorganDesignConsultancies.com

DESIGN & CO<u>nsultancies \_\_\_\_\_ portfolio</u>

**MORGAN** 

facade

real shot

220

MorganDesignConsultancies.com

station

## AXA OneHealth CLINICS, NEW CAIRO

OI MALL New Cairo Location

Total area 1225 m<sup>2</sup>

Interior finishes fitouts Scope Electromechanical works

Client AXA Africa Egypt

Concept World Health Management

designer Hospitals S.L.

**Architectural** Morgan Design Consultant Consultancies

**MEP Consultant** EMDEG

Biomedical Healthcare Integrated

Consultant Consulting

Contractor El Morgan

2019 Date

#### real shot

3d render

waiting area

real shot

3D render

#### real shot

3d render

## mother and child

real shot

3d render

wellness Center

230

MorganDesignConsultancies.com

real shot

VORGAN LIDAL EORBULANCIES William Language and the control of the

3d render