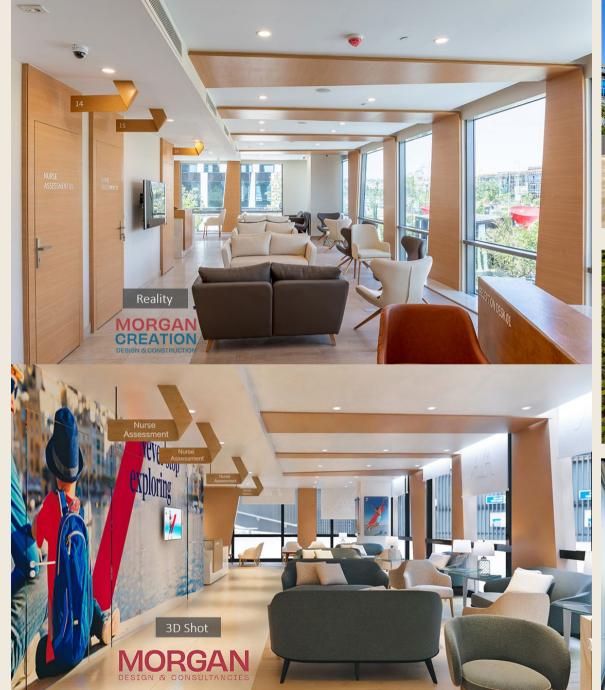

## AXAoneHealth CLINICS, HELIOPOLIS

Location KORBA, HELIOPOLIS

Total area 1550m²

Scope Interior finishes fitouts Electromechanical works

**Client** AXA Africa Egypt

**Concept** World Health Management

designer Hospitals S.L.

Architectural Morgan Design Consultant Consultancies

MEP EMDEG

**Biomedical** Healthcare Integrated

**Consultant** Consulting

**Date** 2019

NURSE ASSESS

consultation

MorganDesignConsultancies.com