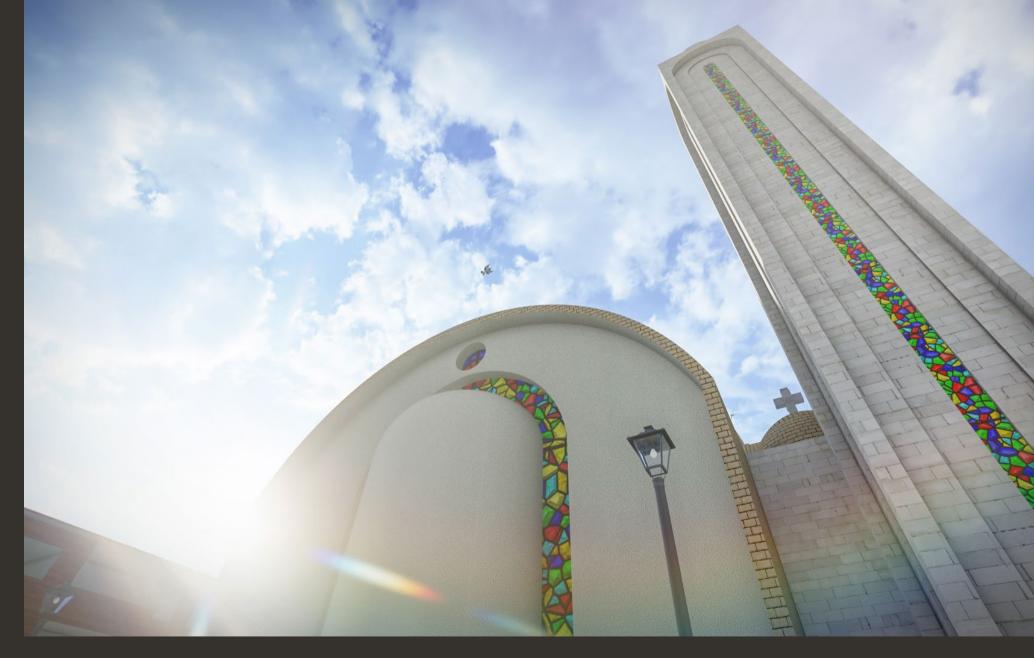

# Malawi Coptic Church

Location Malawi

Total area Plot 17,500 m<sup>2</sup> BUP 6,988 m<sup>2</sup>

Architecture •Exterior Scope

Design

27,952,000 EGP **Budget** 

Client Malawi Coptic Church

**Architecture** Consultant

Morgan Design Consultancies

Site Supervision Morgan Design Consultancies

Contractor

Date