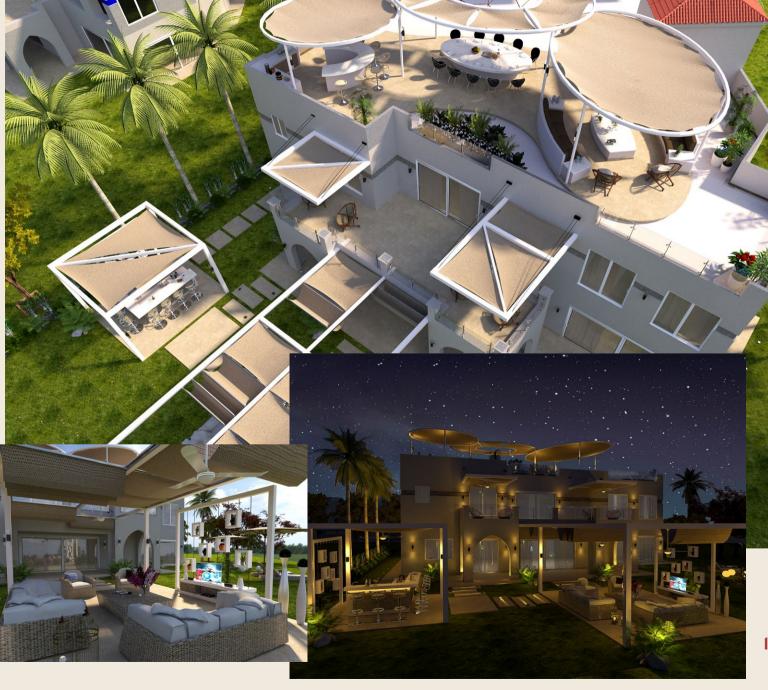

## Elysium

Location El Shorouk

Total area 72 Feddnes

Master plan •Architecture Scope Design •Client Representative

Budget 3.5 Billion EGP

Client NHMC

Architecture RMC Consultancies THE

International

Consultant WATG

Landscape

Consultant Land Arch

Mechanical

EMDGE Consultant

Structure ECAD

Consultant

Date April 2019