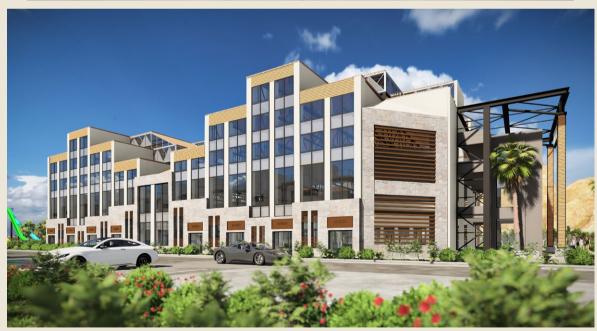

# Mina Oasis Mall Ein ElSokhna

**Location** Ein Elsokhna, Zafarana

Road

Total area 2006 m<sup>2</sup>

Master plan •Architecture

Scope Interior Landscape and

roads MEP Infra Structure

Design

Budget N/A

**Client** ECC

Mechanical Consultant

HAP

Structure Consultant

ultant ECAD

Date 2021 •2022

90