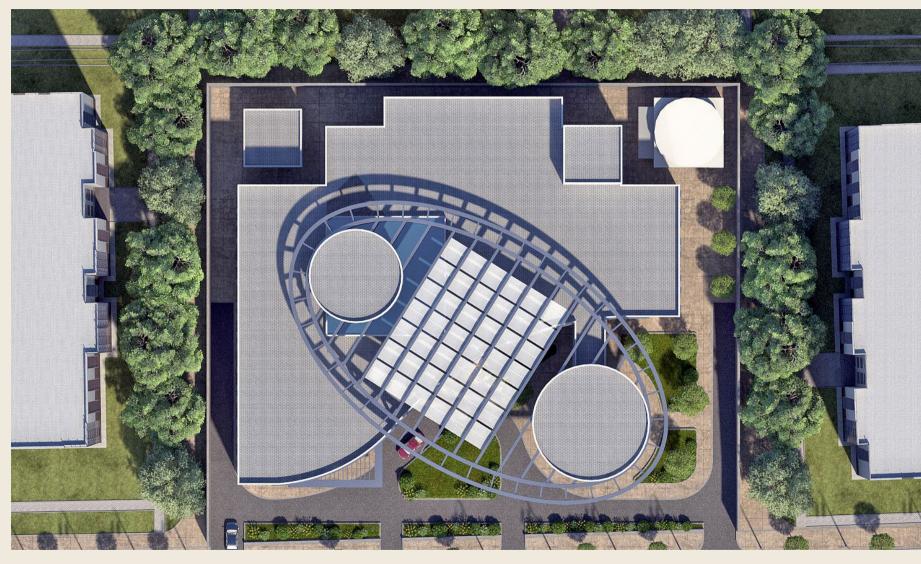

# Avit Admin Building

Location Cairo, Egypt

Total area 1,200 m<sup>2</sup>

Scope Architecture

Budget 15 million EGP

Client Private

Architecture Morgan Design Consultant Consultancies

Date 2017