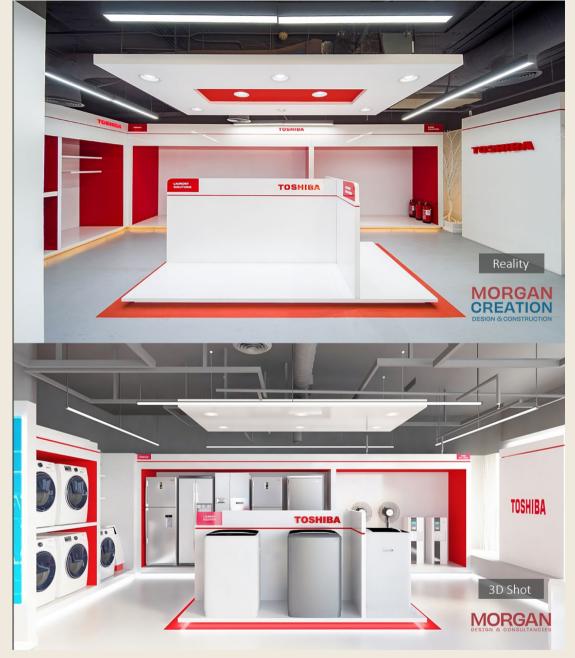

## Carrier, Nasr City

**Location** Faisal, Giza

Total area 366 m<sup>2</sup>

Scope Design •Built

**Budget** 2.5 million EGP

**Client** Carrier

**Date** 2018

### branch facade

real shot

3D render

DESIGN & CONSULTANCIES \_\_\_\_\_ PORTFOLIO