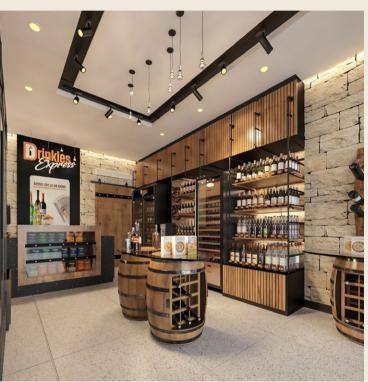

## Drinkies Express

Location Khaleefa ElMaamoun Heliopolis

Total area 35 m<sup>2</sup>

Scope Interior Design •

Budget •

Drinkies

Client Al ahram beverages

Architecture Morgan Design Consultant Consultancies

Site Morgan Design Supervision Consultancies

**Date** 2022