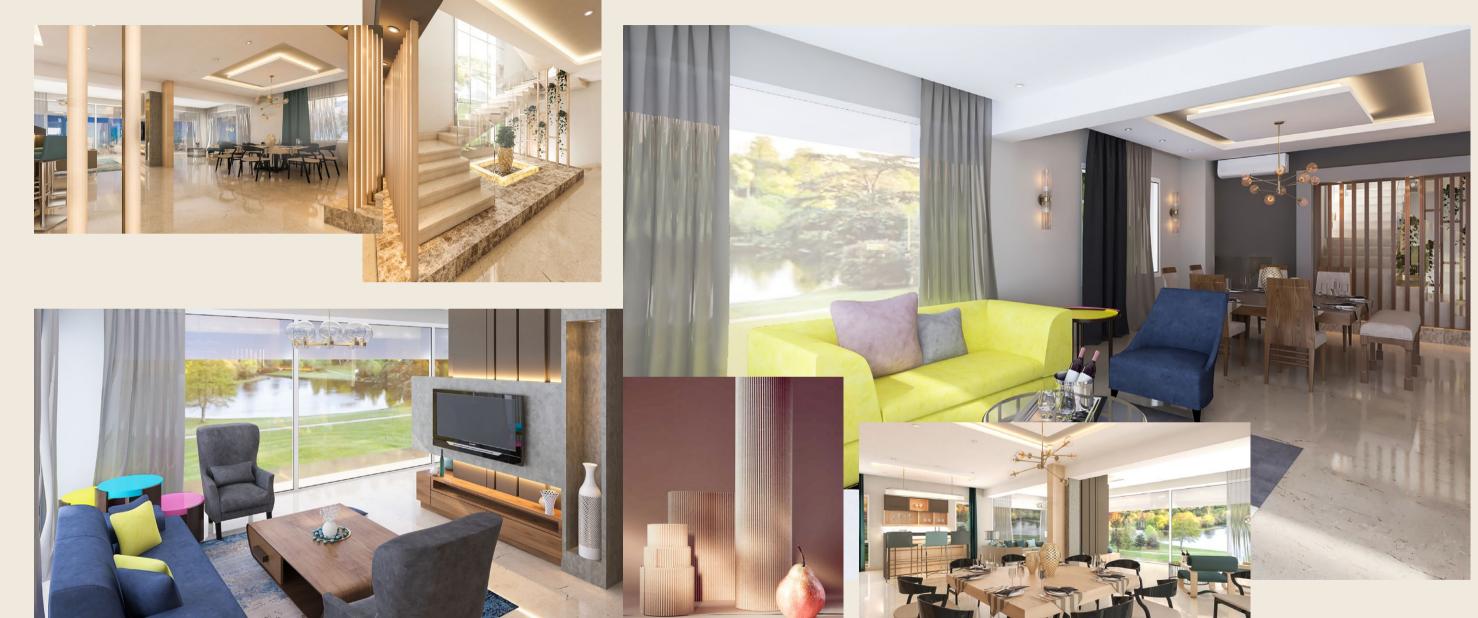

Design Supervision Consultancies

**Contractor** El Morgan

**Date** 2018-2019



MORGAN DESIGN & CONSULTANCIES \_\_\_\_\_ PORTFOLIO Entrance Lobby

### Villa, Stella North Coast

Location Stella, Sidi Abd el Rahman

Total area 425 m<sup>2</sup>

Architecture •Interior Scope

Design

**Budget** I.5 million EGP

Mr. Mina ElAssuity Client

**Architecture** Consultant

Morgan Design Consultancies

Site

Morgan Design Supervision

Contractor El Morgan

2018 Date









dining room

## Villa, Hacienda Bay North Coast

**Location** Hacienda Bay

Total area 382 m<sup>2</sup>

Scope Architecture •Interior

Design

**Budget** 2 million EGP

**Client** Mr. Medhat Yassa

Architecture Morgan Design Consultant Consultancies

Site

Supervision Morgan Design

**Contractor** El Morgan

**Date** 2018





**MORGAN** 

# Private Mansion• New Cairo

**Location** New Cairo

Total area 3000 m<sup>2</sup>

Scope Architecture, Interior

•landscape

**Budget** I2 million EGP

**Client** Mr. Jean Moghalion

Architecture Consultant Morgan Design Consultancies

Site Supervision Morgan Design Consultancies

**Contractor** Medhat Shalaby

**Date** 2014







#### master bedroom









living room

459

MorganDesignConsultancies.com

# Villa Paradise New Cairo

**Location** Paradise New Cairo

Total area 500 m<sup>2</sup>

Scope Interior

**Budget** 2.5 million EGP

Client Mr. Fady Alphonse

Architecture Consultant Morgan Design Consultancies

Site

Supervision

Morgan Design Consultancies

Contractor

**Date** 2016





MorganDesignConsultancies.com

#### Villa, Rehab

Location Rehab

455 m<sup>2<