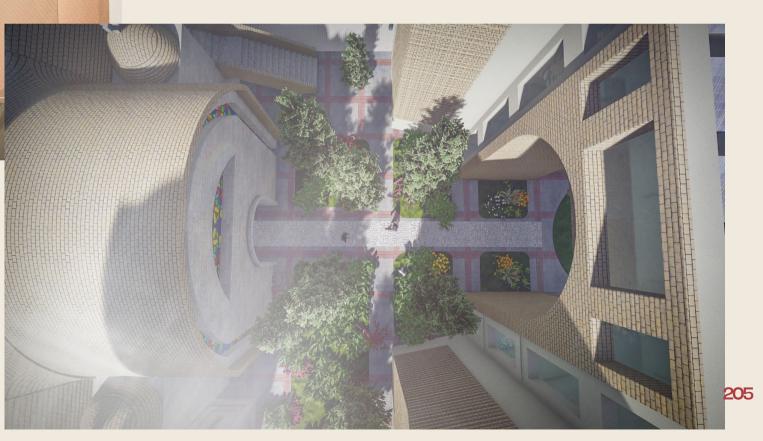

### Burundi Religious Complex

**Location** Burundi

Total area 3157 m<sup>2</sup>

**Scope** Architecture Design

Budget 4 million EGP

Client Coptic Church

Architecture Morgan Design Consultant Consultancies

Date

#### entrance

204

design & consultancies \_\_\_\_ portfolio MORGAN