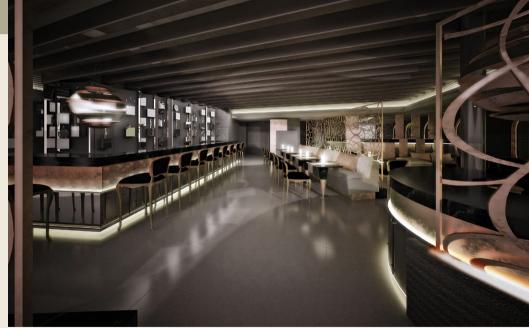

### Nile Maxim

Location Zamalek

200 m<sup>2</sup> Total area

Interior Design Scope

2.5 million EGP Budget

Nile Maxim Client

Architecture Morgan Design Consultancies Consultant

2016 Date

design & consultancies \_\_\_\_ portfolio