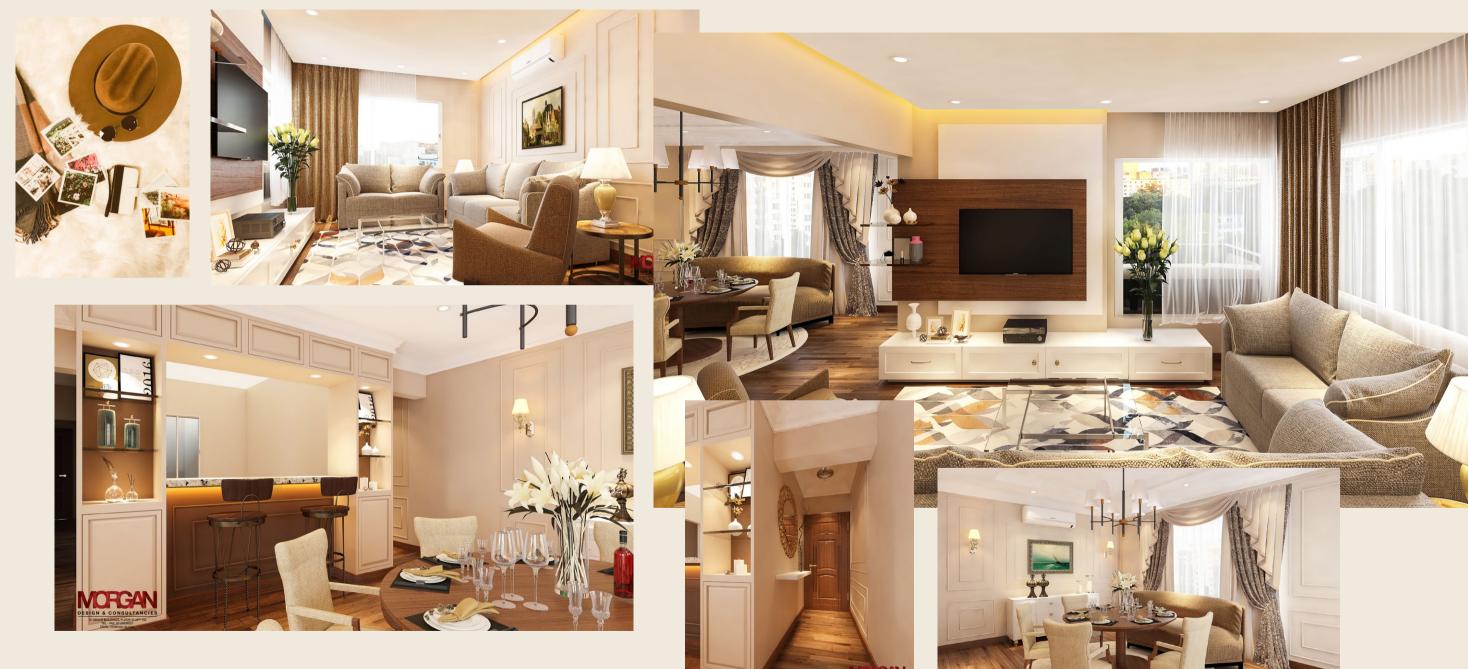

## Private Apartment New•Cairo

**Location** 5th settelment, New Cairo

Total area 400 m<sup>2</sup>

Scope Architecture Interior

Design

**Budget** 2 million EGP

**Client** Mr. Nader Fahmy

Architecture Consultant Morgan Design Consultancies

Site Supervision Morgan Design Consultancies

Contractor

El Morgan

Date **490** 

DESIGN & CONSULTANCIES. PORTFOLIO

492

MorganDesignConsultancies.com