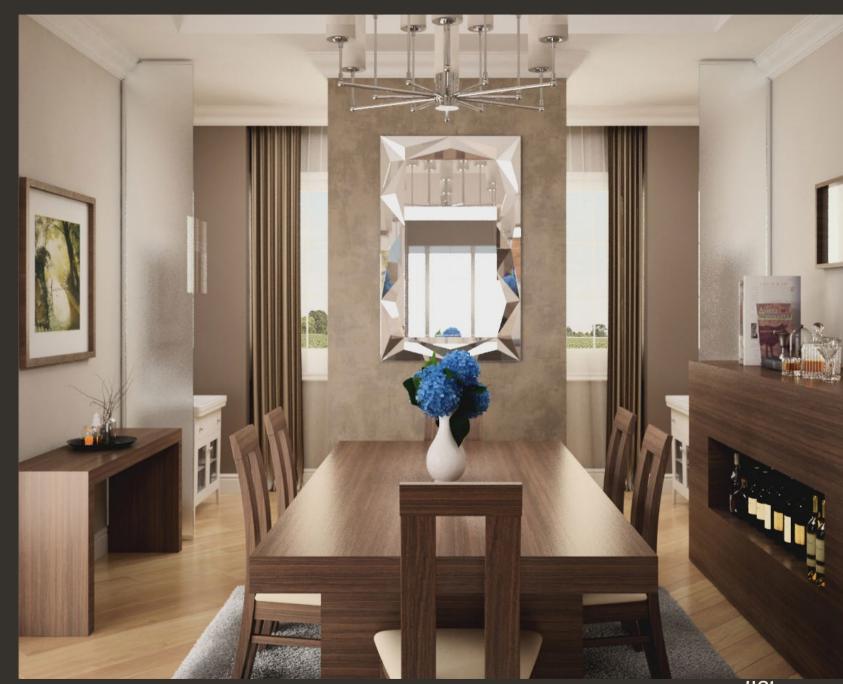

### Villa, Stella North Coast

Location Stella, Sidi Abd el Rahman

Total area 425 m<sup>2</sup>

Architecture •Interior Scope

Design

**Budget** I.5 million EGP

Mr. Mina ElAssuity Client

**Architecture** Consultant

Morgan Design Consultancies

Site

Morgan Design Supervision

Contractor El Morgan

2018 Date

dining room