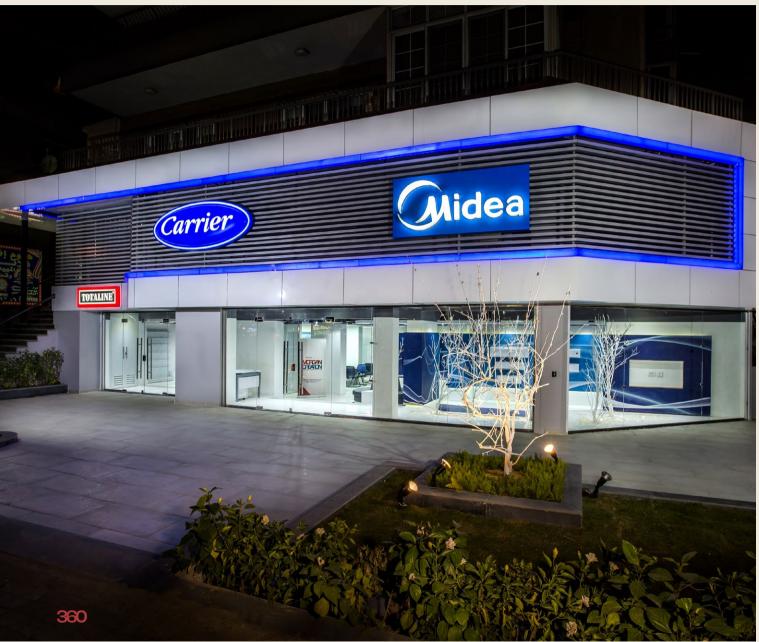

## Carrier, Mohandessin

**Location** Mohandessin

Total area 312 m²

Scope Interior •Exterior Design

Budget N/A

**Client** Carrier

Architecture Morgan Design Consultant Consultancies

Site Morgan Design Supervision Consultancies

**Contractor** El Morgan

**Date** 2021

348

MorganDesignConsultancies.com

DESIGN & CONSULTANCIES \_\_\_\_\_

PORTFOLIO