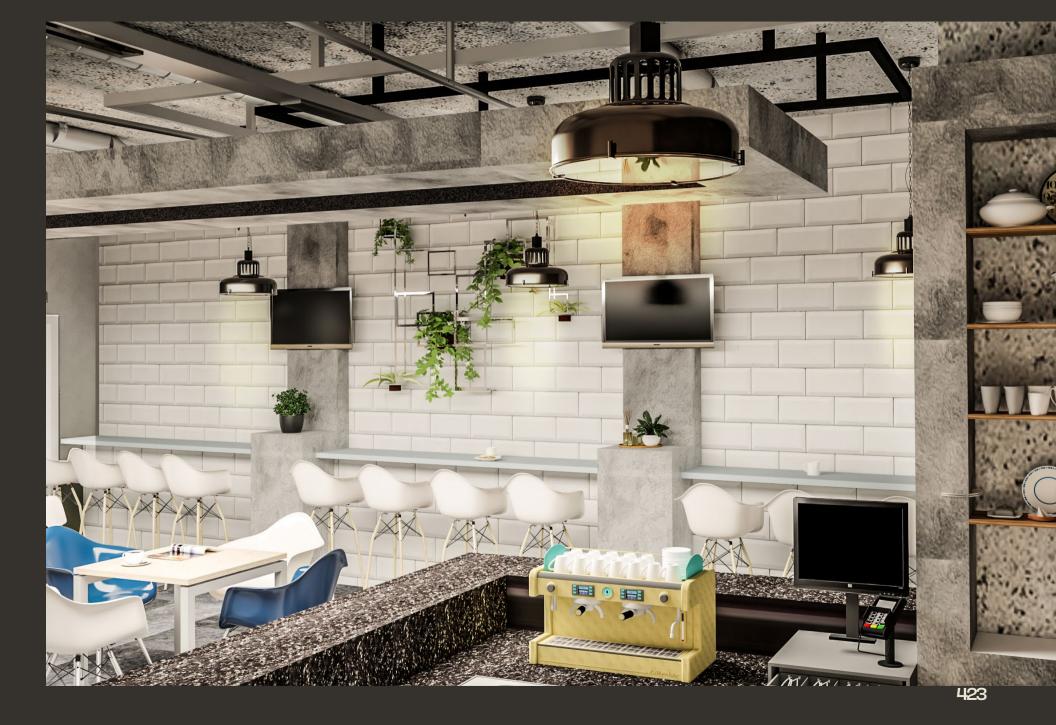

## Raya Cafeteria

Location

Total area 820 m<sup>2</sup>

Scope Interior Design

Budget I.5 million EGP

**Client** Raya

Architecture Morgan Design Consultant Consultancies

**Date** 2018

\_\_\_\_\_ PORTFOLIO

DESIGN & CONSULTANCIES \_\_\_\_\_