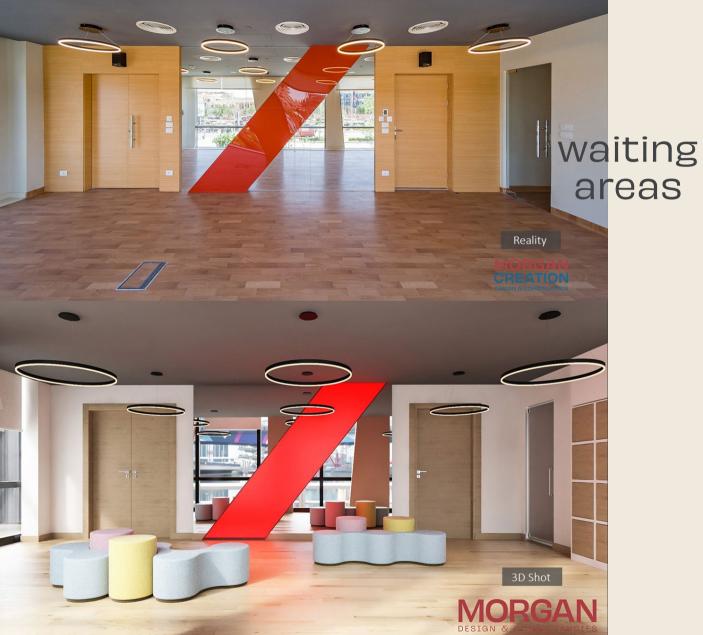

## AXAoneHealth CLINICS, HELIOPOLIS

Location KORBA, HELIOPOLIS

Total area 1550m²

Scope Interior finishes fitouts Electromechanical works

**Client** AXA Africa Egypt

**Concept** World Health Management

designer Hospitals S.L.

Architectural Morgan Design Consultant Consultancies

MEP EMDEG

**Biomedical** Healthcare Integrated

**Consultant** Consulting

**Date** 2019

NURSE ASSESS

consultation

MorganDesignConsultancies.com