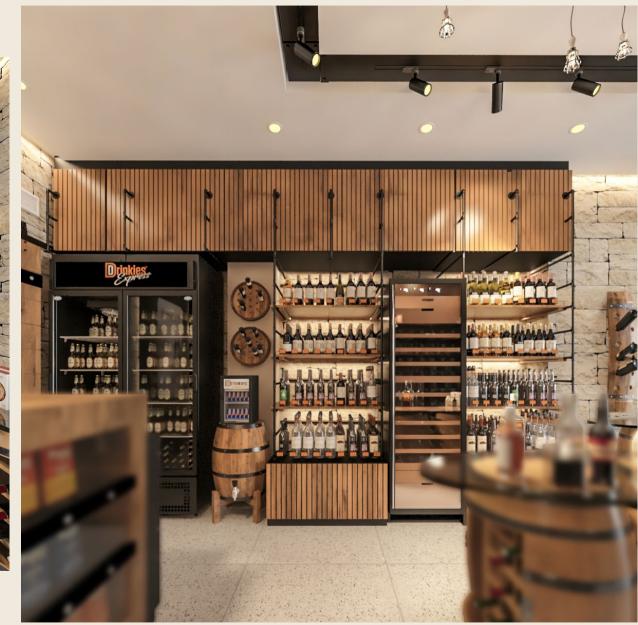

## Drinkies Express

Location Khaleefa ElMaamoun Heliopolis

Total area 35 m<sup>2</sup>

Scope Interior Design •

Budget •

Drinkies

Client Al ahram beverages

Architecture Morgan Design Consultant Consultancies

Site Morgan Design Supervision Consultancies

**Date** 2022