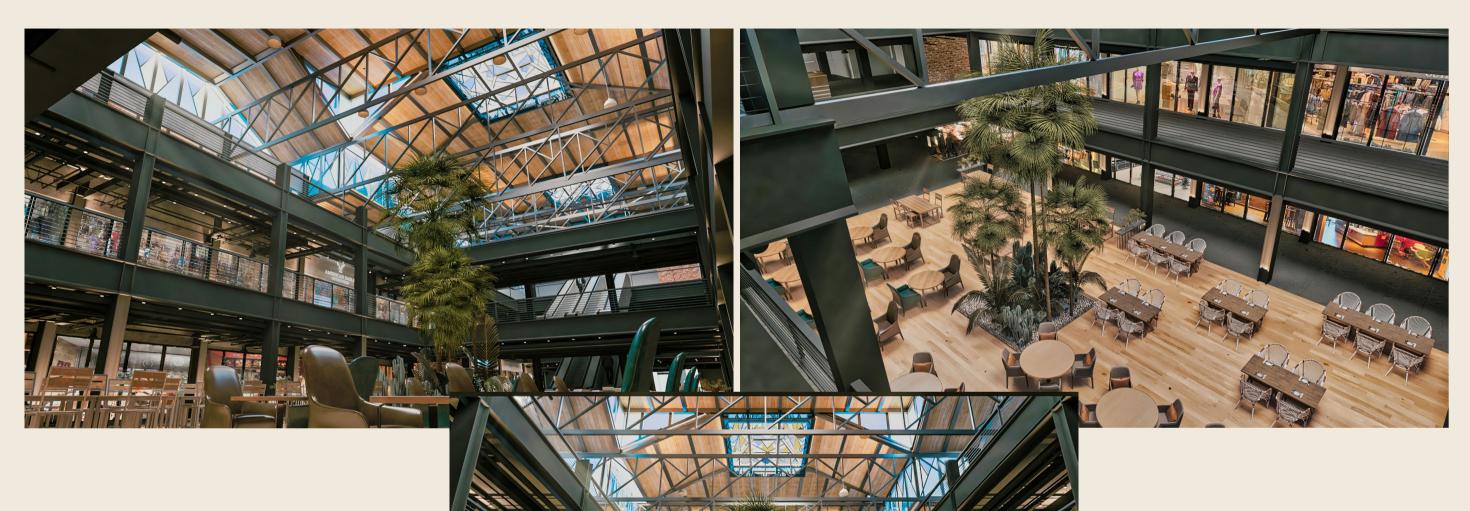

## Mina Oasis Mall Ein ElSokhna

**Location** Ein Elsokhna, Zafarana

Road

Total area 2006 m<sup>2</sup>

Master plan •Architecture

Scope Interior Landscape and roads MEP Infra Structure

Design

Budget N/A

**Client** ECC

Mechanical Consultant

HAP

Structure Consultant

ECAD

**Date** 2021 •2022