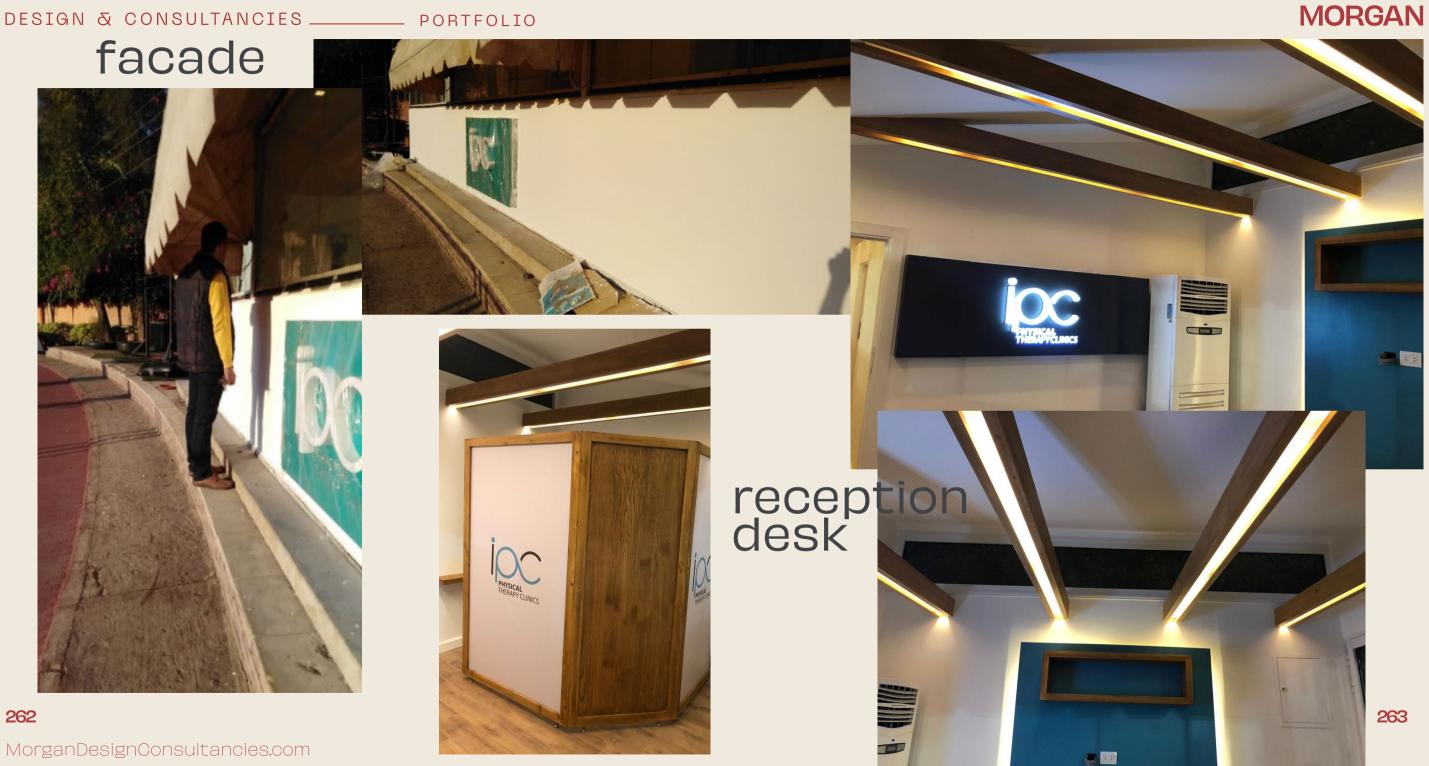

# IPC Hospital Clinics

**Location** Heliopolis Sporting Club

Total area 50 m<sup>2</sup>

Scope Interior Design

Budget 450,000 EGP

**Client** IPC Hospital Clinics

Architecture Morgan Design Consultant Consultancies

**Contractor** El Morgan

**Date** 2018

258

DESIGN & CONSULTANCIES \_\_\_\_\_

PORTFOLIO