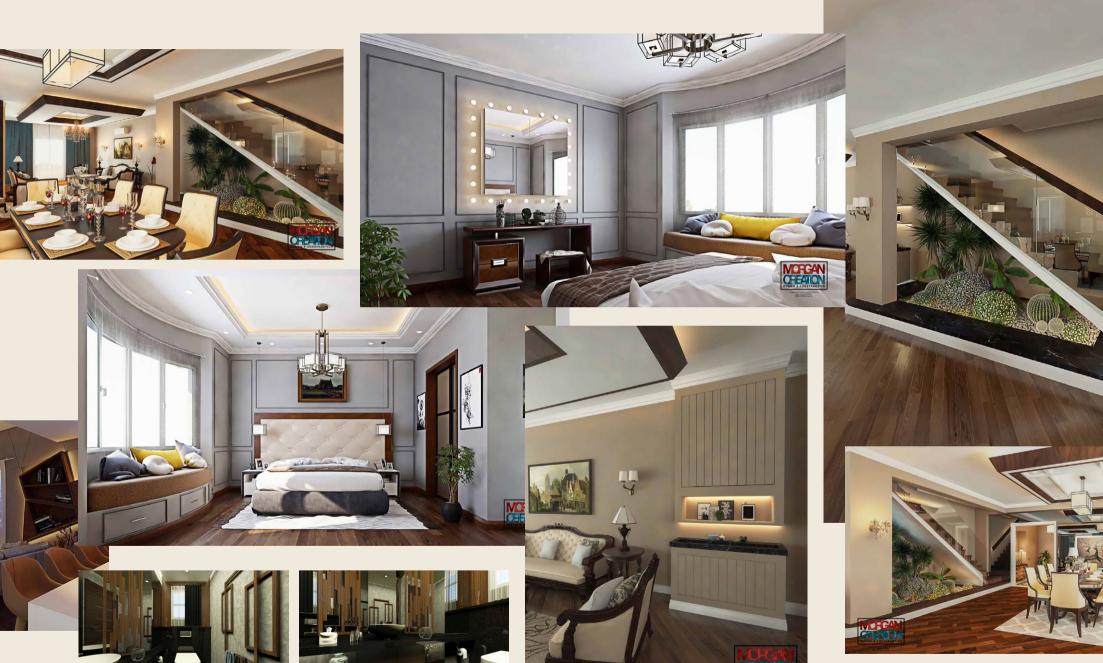

# Villa Paradise New Cairo

**Location** Paradise New Cairo

Total area 500 m<sup>2</sup>

Scope Interior

**Budget** 2.5 million EGP

Client Mr. Fady Alphonse

Architecture Consultant Morgan Design Consultancies

Site

Supervision

Morgan Design Consultancies

Contractor

**Date** 2016

MorganDesignConsultancies.com