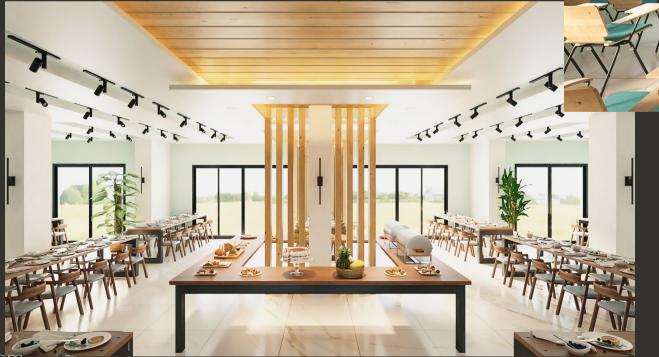

## Mina Oasis Restaurant

Location ElEin ElSokhna

Total area 975 m<sup>2</sup>

Interior Design • Scope Architecture

Budget

Client Mina Oasis Compound

Architecture Consultant

Morgan Design Consultancies

Site Supervision

Morgan Design Consultancies

Contractor

El Morgan

Date 400