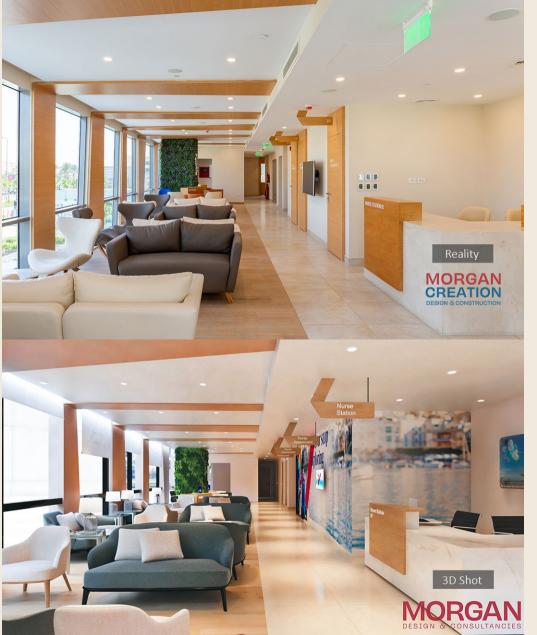

## AXA OneHealth CLINICS, NEW CAIRO

OI MALL New Cairo Location

Total area 1225 m<sup>2</sup>

Interior finishes fitouts Scope Electromechanical works

Client AXA Africa Egypt

Concept World Health Management

designer Hospitals S.L.

**Architectural** Morgan Design Consultant Consultancies

**MEP Consultant** EMDEG

Biomedical Healthcare Integrated

Consultant Consulting

Contractor El Morgan

2019 Date