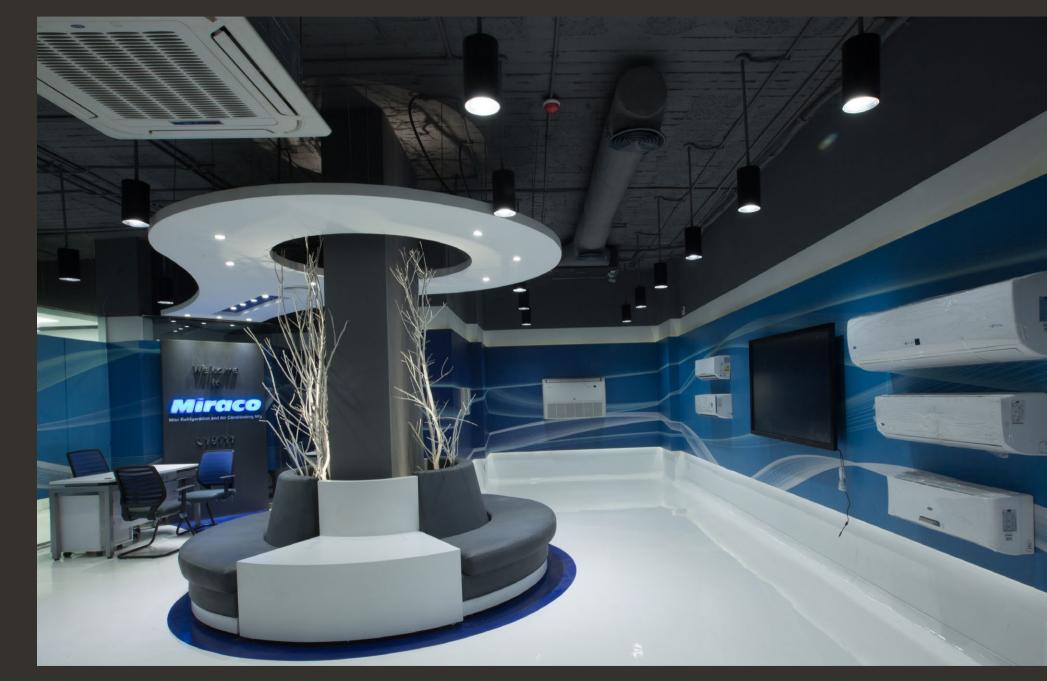

otal area 36 m<sup>2</sup>

Scope Interior •Exterior Design

Budget N/A

**Client** Carrier

Architecture Morgan Design Consultant Consultancies

Site Morgan Design Supervision Consultancies

**Contractor** El Morgan

**Date** 2021







## Carrier, Nasr City

**Location** Faisal, Giza

Total area 366 m<sup>2</sup>

Scope Design •Built

**Budget** 2.5 million EGP

**Client** Carrier

**Date** 2018



### branch facade









real shot

3D render

DESIGN & CONSULTANCIES \_\_\_\_\_ PORTFOLIO

## Carrier, Faisal

**Location** Faisal, Giza

Total area 735 m<sup>2</sup>

Scope Interior •Exterior Design

**Budget** 2 million EGP

**Client** Carrier

Architecture Morgan Design Consultant Consultancies

Site Morgan Design Supervision Consultancies

**Contractor** El Morgan

**Date** 2018

362





#### branch facade







real shot





reception 3D render

DESIGN & CONSULTANCIES \_\_\_\_\_ PORTFOLIO

## Carrier, Heliopolis

**Location** Heliopolis

Total area 165 m•

Scope Interior •Exterior Design

Budget N/A

**Client** Carrier

Architecture Morgan Design Consultant Consultancies

Site Morgan Design Supervision Consultancies

**Contractor** El Morgan

**Date** 2021













DESIGN & CONSULTANCIES \_\_\_\_\_ PORTFOLIO

#### Mohamed El Sagheer, Katameya Heights

**Location** Katameya Compound

Total area 150 m<sup>2</sup>

Scope Interior Design

Budget I.5 million EGP

Client mohamed el sagheer Hair

Dresser

Architecture Morgan Design Consultant Consultancies

**Date** 2015







DESIGN & CONSULTANCIES \_\_\_\_\_\_\_\_

PORTFOLIO

#### Mohamed El Sagheer, Hilton Heliopol