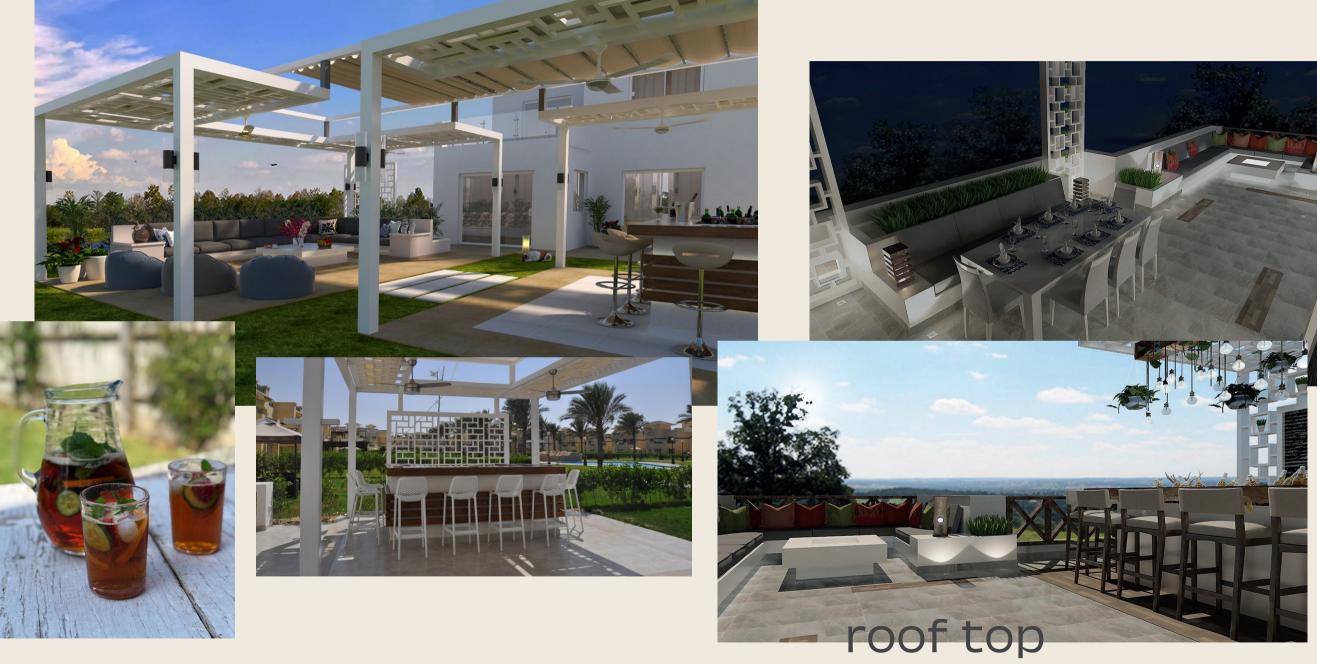

## Villa Sherouk

Location

Total area

Scope

Architecture Interior Design

Sherouk

20.

Budget

**Client** Private Client

**Date** 2022

#### **MORGAN**

**MORGAN** DESIGN & CONSULTANCIES \_ PORTFOLIO

YWCA

Ras Sedr Location

Total area 8000 m<sup>2</sup>

Architecture •Exterior Design Scope

4 million EGP Budget

YWCA Client