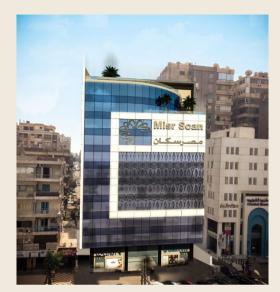

## Misr Scan

**Location** Nasr City

**Total area** 6000 m<sup>2</sup>

Scope Architecture •Exterior

Design

Budget 15 million EGP

Client MISR SCAN

Architecture Morgan Design Consultant Consultancies

**Date** 2017