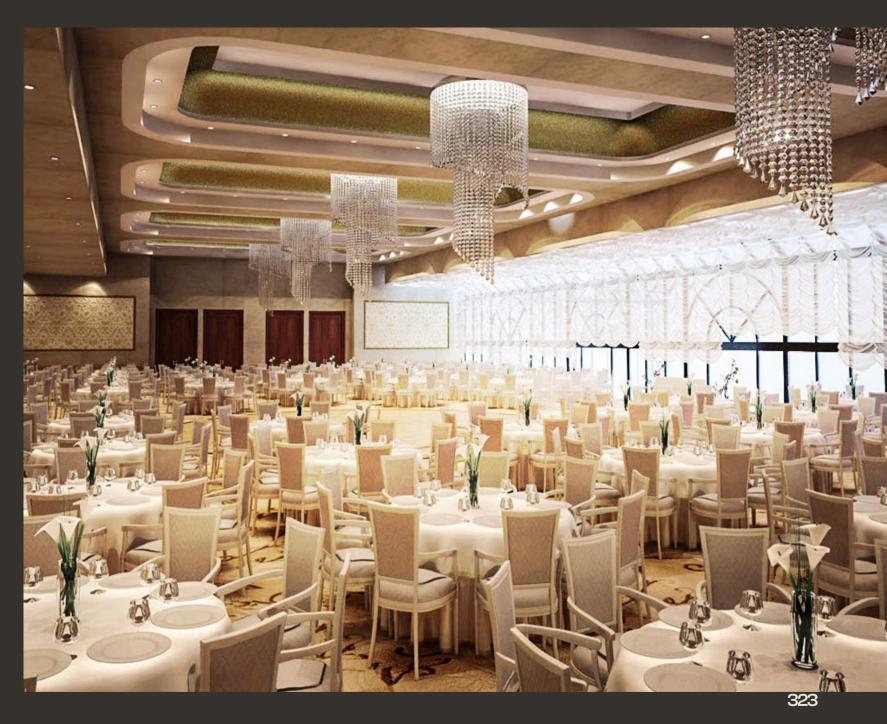

#### FourSeasons Hotel Ballroom

**Location** Giza

Total area 2000 m<sup>2</sup>

Scope Interior Design

Budget 20 million EGP

**Client** Four Season Hotel

Architecture Morgan Design Consultant Consultancies

**Date** 2016