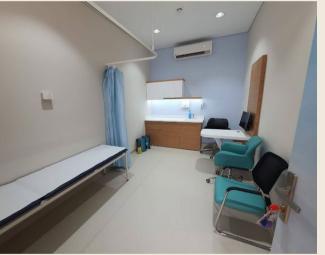

## AXAoneHealth CLINICS, HELIOPOLIS

Location KORBA, HELIOPOLIS

Total area 1550m²

Scope Interior finishes fitouts Electromechanical works

**Client** AXA Africa Egypt

**Concept** World Health Management

designer Hospitals S.L.

Architectural Morgan Design Consultant Consultancies

MEP EMDEG

**Biomedical** Healthcare Integrated

**Consultant** Consulting

**Date** 2019

NURSE ASSESS

consultation

MorganDesignConsultancies.com