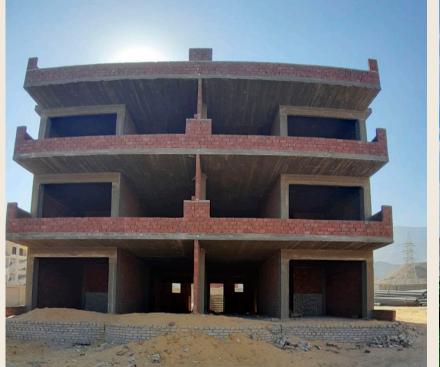

# Mina Oasis Compound Ein Sokhna Phase 2

Location Ein Elsokhna, Zaafarana

Road

Total area 42,800 m<sup>2</sup>

Master plan •Architecture

Interior Landscape and Scope roads MEP Infra Structure

Design

**Budget** N/A

Client ECC

Mechanical Consultant

HAP

Structure Consultant

**ECAD** 

2021 •2022 Date

46