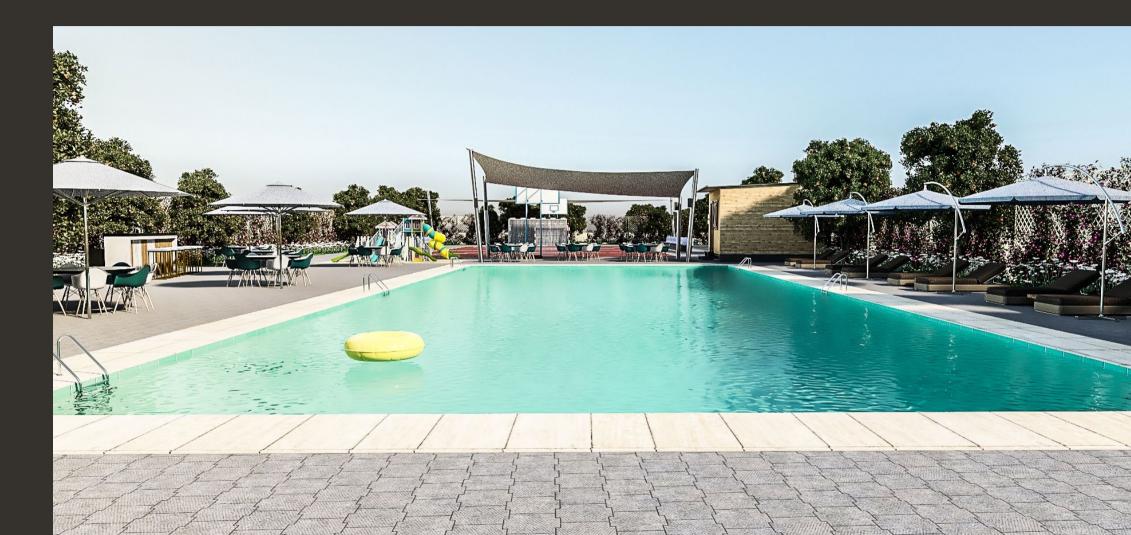

## YWCA

**Location** Ras Sedr

Total area 8000 m<sup>2</sup>

Scope Architecture •Exterior

Design

**Budget** 4 million EGP

**Client** YWCA

Architecture Morgan Design Consultant Consultancies

Site Supervision Morgan Design Consultancies

**Contractor** El Morgan

**Date** 2017