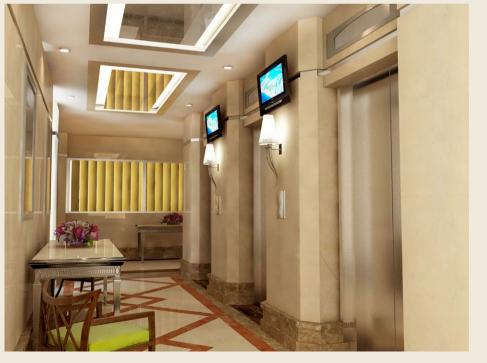

## Maritim Jolie Ville Hotel

**Location** Alexandria

Total area 250 m<sup>2</sup>

Scope Interior •Exterior Design

Budget I.25 million EGP

**Client** Maritim Jolie Villa Hotel

Architecture Morgan Design Consultant Consultancies

**Date** 2015

316

**MORGAN** 

Hotel Lobby