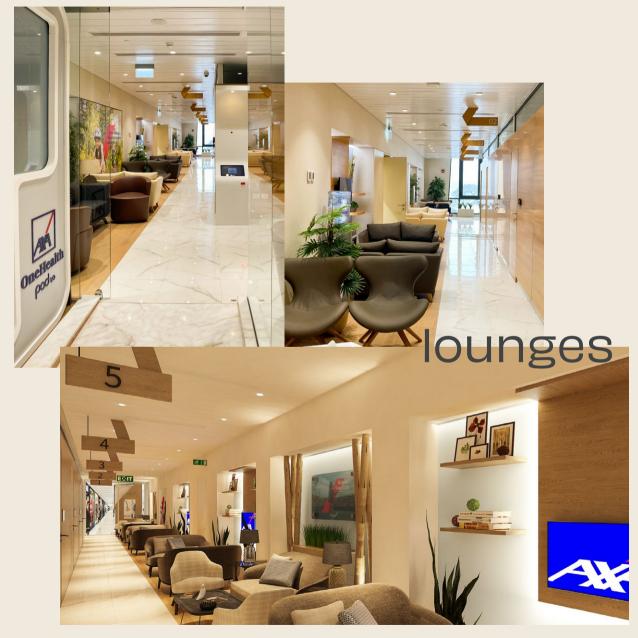

## AXA, Nile City

**Location** Nile City Branch

Total area 225 m<sup>2</sup>

Scope Interior Design •Site

Supervision

**Budget** 5.85 million EGP

**Client** AXA Africa

Architecture Morgan Design Consultant Consultancies

Mechanical EMDEG

**Biomedical** Healthcare Integrated

**Consultant** Consulting

**Contractor** Fine Touch

**Date** Jan 2019

# AXA Clinics, Stella walk

**Location** Stella Walk mall• Sidi Abd El Rahman

Total area £00 m²

Scope Interior finishes fitouts
Electromechanical works

**Client** AXA Africa Egypt

**Architectural** Morgan Design **Consultant** Consultancies

Mechanical TRCK

Biomedical Healthcare Integrated

**Consultant** Consulting

**Date** 2020

MorganDesignConsultancies.com

MorganDesignConsultancies.com

**MORGAN** 

real shot

254

real shot

real shot