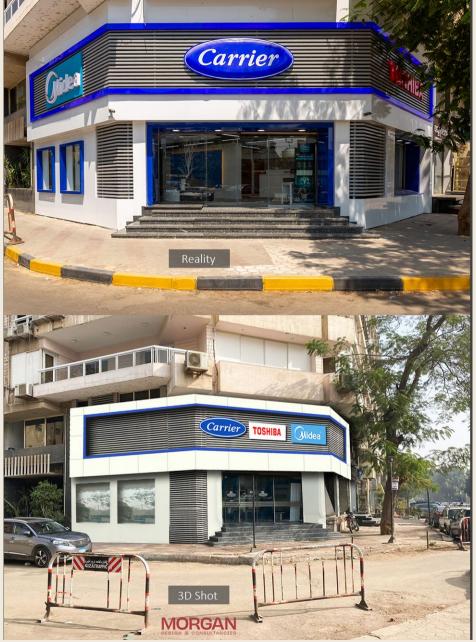

## Carrier, Mohandessin

**Location** Mohandessin

Total area 312 m²

Scope Interior •Exterior Design

Budget N/A

**Client** Carrier

Architecture Morgan Design Consultant Consultancies

Site Morgan Design Supervision Consultancies

**Contractor** El Morgan

**Date** 2021

348

MorganDesignConsultancies.com

DESIGN & CONSULTANCIES \_\_\_\_\_

PORTFOLIO