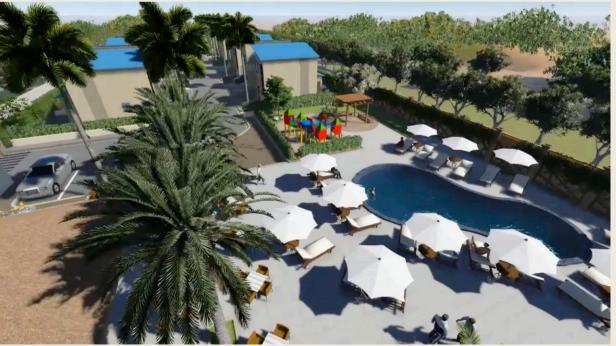

## Elysium

Location El Shorouk

Total area 72 Feddnes

Master plan •Architecture Scope Design •Client Representative

Budget 3.5 Billion EGP

Client NHMC

Architecture RMC Consultancies THE

International

Consultant WATG

Landscape

Consultant Land Arch

Mechanical

EMDGE Consultant

Structure ECAD

Consultant

Date April 2019