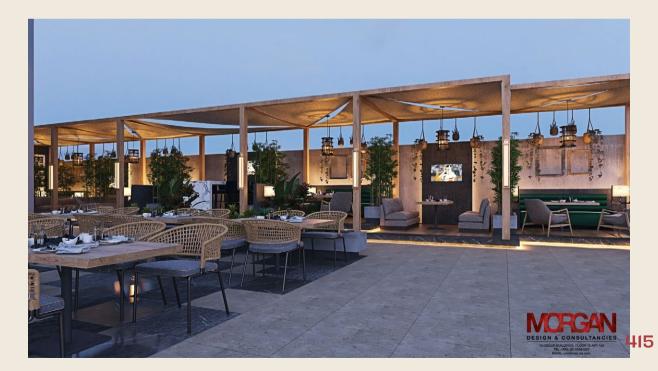

## Mina Oasis Restaurant

Location ElEin ElSokhna

Total area 975 m<sup>2</sup>

Interior Design • Scope Architecture

Budget

Client Mina Oasis Compound

Architecture Consultant

Morgan Design Consultancies

Site Supervision

Morgan Design Consultancies

Contractor

El Morgan

Date 400