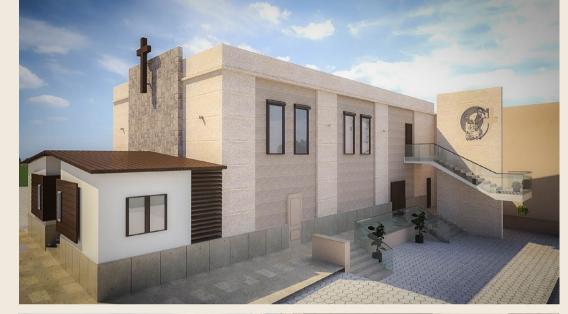

# Malawi Coptic Church

Location Malawi

Total area Plot 17,500 m<sup>2</sup> BUP 6,988 m<sup>2</sup>

Architecture •Exterior Scope

Design

27,952,000 EGP **Budget** 

Client Malawi Coptic Church

**Architecture** Consultant

Morgan Design Consultancies

Site Supervision Morgan Design Consultancies

Contractor

Date