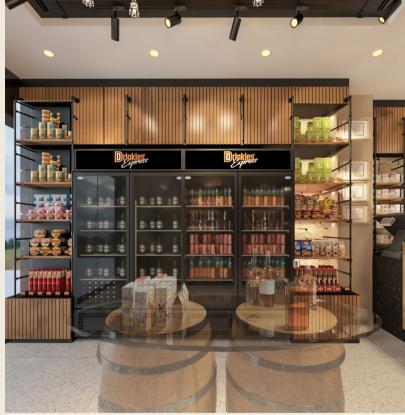

## Drinkies Express

Location Khaleefa ElMaamoun Heliopolis

Total area 35 m<sup>2</sup>

Scope Interior Design •

Budget •

Drinkies

Client Al ahram beverages

Architecture Morgan Design Consultant Consultancies

Site Morgan Design Supervision Consultancies

**Date** 2022