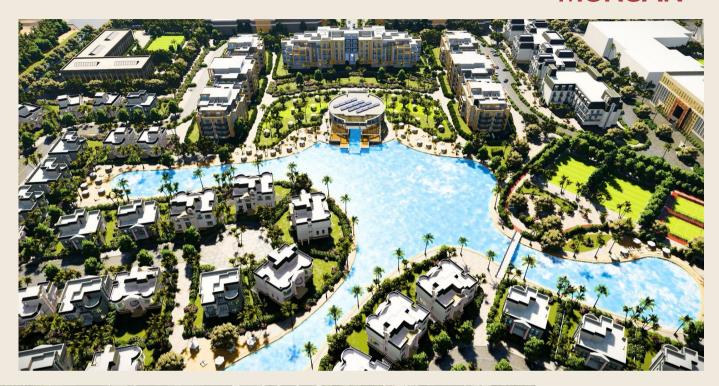

## Elysium

Location El Shorouk

Total area 72 Feddnes

Master plan •Architecture Scope Design •Client Representative

Budget 3.5 Billion EGP

Client NHMC

Architecture RMC Consultancies THE

International

Consultant WATG

Landscape

Consultant Land Arch

Mechanical

EMDGE Consultant

Structure ECAD

Consultant

Date April 2019