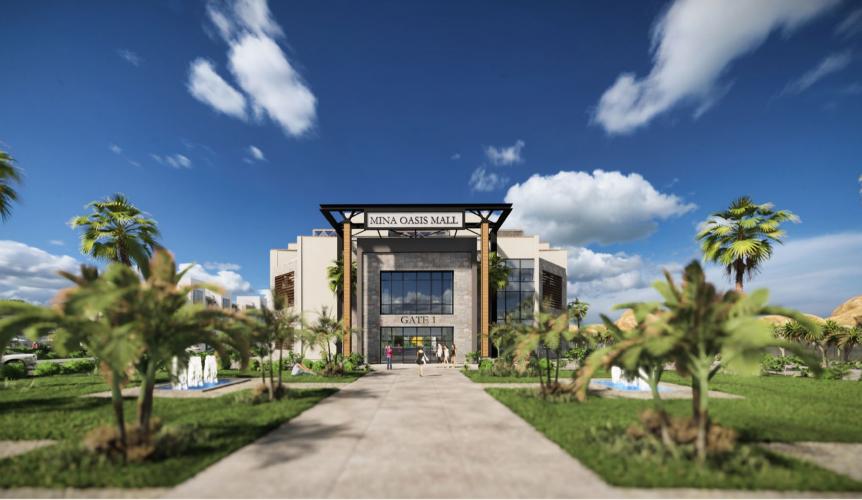

# Mina Oasis Mall Ein ElSokhna

**Location** Ein Elsokhna, Zafarana

Road

Total area 2006 m<sup>2</sup>

Master plan •Architecture

Scope Interior Landscape and

roads MEP Infra Structure

Design

Budget N/A

**Client** ECC

Mechanical Consultant

HAP

Structure Consultant

ultant ECAD

Date 2021 •2022

90