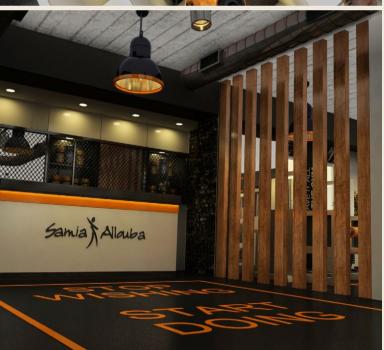

#### Samia Allouba, Maadi

Location Maadi

Total area 700 m<sup>2</sup>

Scope Interior Design

Budget 6 million EGP

Client Mrs. Samia Alouba

**Architecture** Morgan Design Consultant

Consultancies

Site Supervision Morgan Design Consultancies

Contractor El Morgan

Date 20162017

3D render

real shot

3D render

DESIGN & CONSULTANCIES \_\_\_\_\_

PORTFOLIO