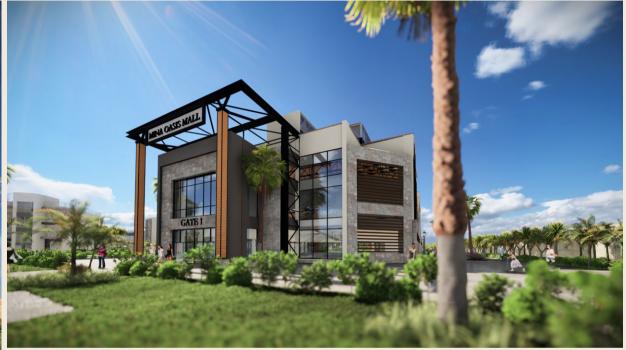

## Mina Oasis Mall Ein ElSokhna

**Location** Ein Elsokhna, Zafarana

Road

Total area 2006 m<sup>2</sup>

Master plan •Architecture

Scope Interior Landscape and roads MEP Infra Structure

Design

Budget N/A

**Client** ECC

Mechanical Consultant

HAP

Structure Consultant

ECAD

**Date** 2021 •2022