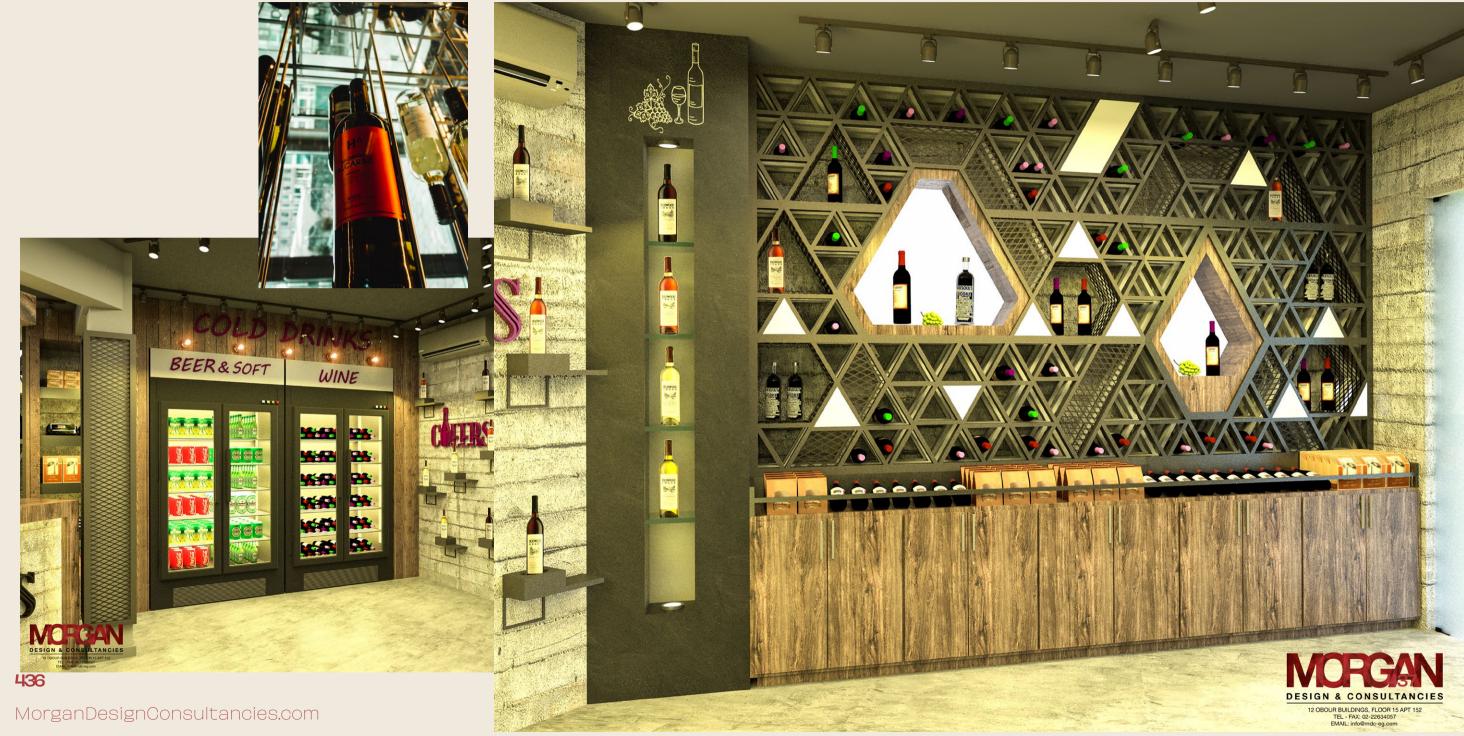

## Cheers, alexandria

**Location** Alexandria

**Total area** 31 m<sup>2</sup>

Scope Interior Design

1.5 million EGP

**Client** Cheers

Architecture Morgan Design Consultant Consultancies

Site Morgan Design Supervision Consultancies

**Contractor** El Morgan

**Date** 2019

426

Budget

## Cheers, Korba

**Location** Korba

Total area 60 m<sup>2</sup>

**Scope** Interior Design

Budget I.5 million EGP

**Client** Cheers

Architecture Morgan Design Consultant Consultancies

Site Morgan Design Supervision Consultancies

**Contractor** El Morgan

**Date** 2019

#### Cheers, Gouna

**Location** Gouna

Total area 30 m<sup>2</sup>

**Scope** Interior Design

Budget I.5 million EGP

**Client** Cheers

Architecture Morgan Design Consultant Consultancies

Site Morgan Design Supervision Consultancies

#### Cheers, Maadi

**Location** Maadi

Total area 24 m<sup>2</sup>

**Scope** Interior Design

Budget I.5 million EGP

**Client** Cheers

Architecture Morgan Design Consultant Consultancies

Site Morgan Design Supervision Consultancies