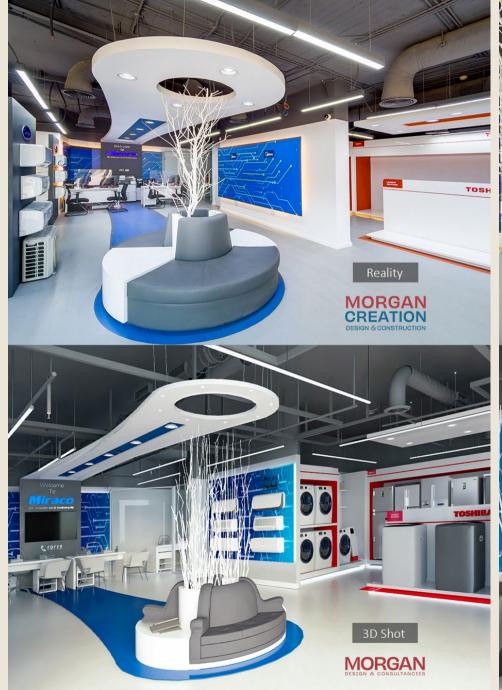

## Carrier, Mohandessin

**Location** Mohandessin

Total area 312 m²

Scope Interior •Exterior Design

Budget N/A

**Client** Carrier

Architecture Morgan Design Consultant Consultancies

Site Morgan Design Supervision Consultancies

**Contractor** El Morgan

**Date** 2021

348

MorganDesignConsultancies.com

DESIGN & CONSULTANCIES \_\_\_\_\_

PORTFOLIO