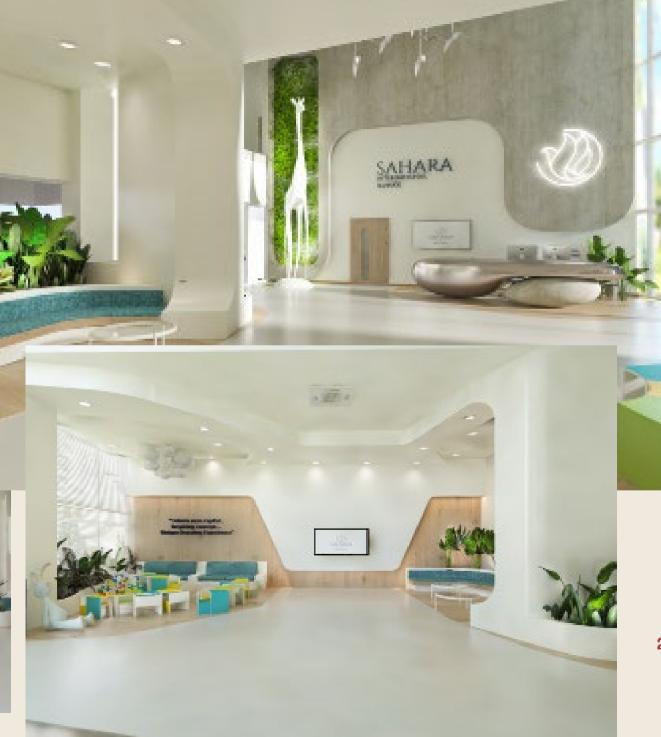

## Sahara International School

**Location** New Capital

Total area 28,000 m<sup>2</sup>

Scope Interior Design

Budget •

Client Sahara International

School

Architecture Consultant