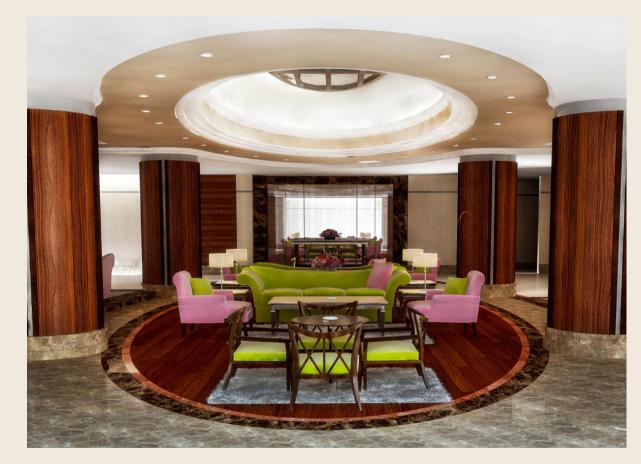

## Maritim Jolie Ville Hotel

**Location** Alexandria

Total area 250 m<sup>2</sup>

Scope Interior •Exterior Design

Budget I.25 million EGP

**Client** Maritim Jolie Villa Hotel

Architecture Morgan Design Consultant Consultancies

**Date** 2015

316

**MORGAN** 

Hotel Lobby