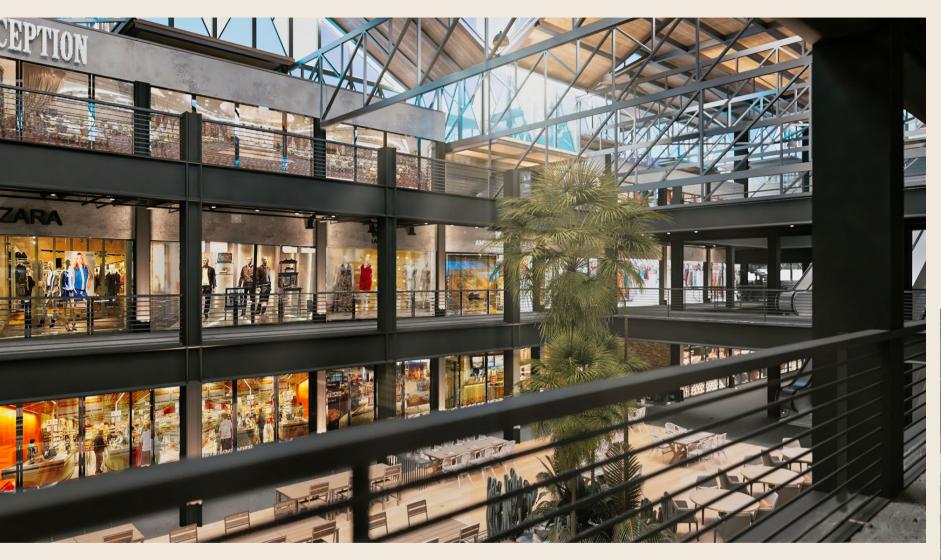

# Mina Oasis Mall Ein ElSokhna

**Location** Ein Elsokhna, Zafarana

Road

Total area 2006 m<sup>2</sup>

Master plan •Architecture

Scope Interior Landscape and

roads MEP Infra Structure

Design

Budget N/A

**Client** ECC

Mechanical Consultant

HAP

Structure Consultant

ultant ECAD

Date 2021 •2022

90