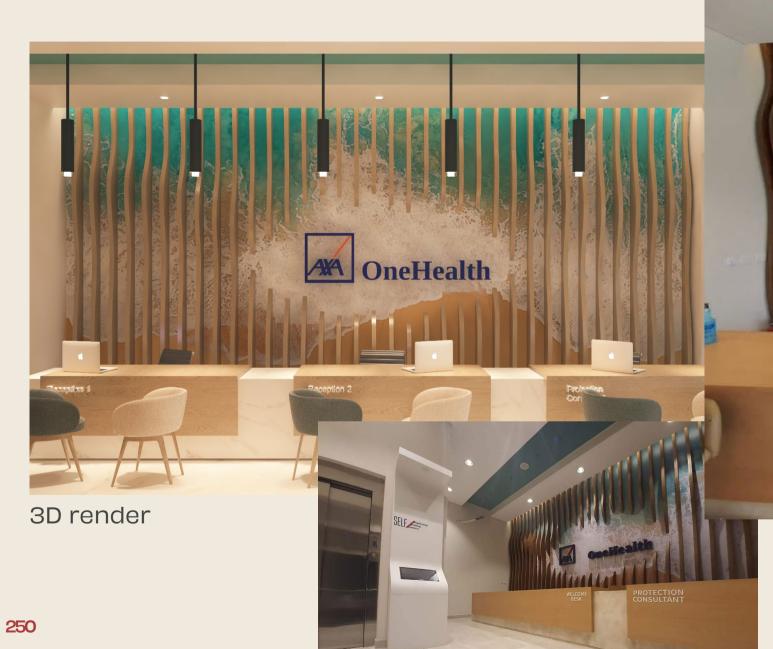

## AXAoneHealth CLINICS, HELIOPOLIS

Location KORBA, HELIOPOLIS

Total area 1550m²

Scope Interior finishes fitouts Electromechanical works

**Client** AXA Africa Egypt

**Concept** World Health Management

designer Hospitals S.L.

Architectural Morgan Design Consultant Consultancies

MEP EMDEG

**Biomedical** Healthcare Integrated

**Consultant** Consulting

**Date** 2019

NURSE ASSESS

consultation

MorganDesignConsultancies.com