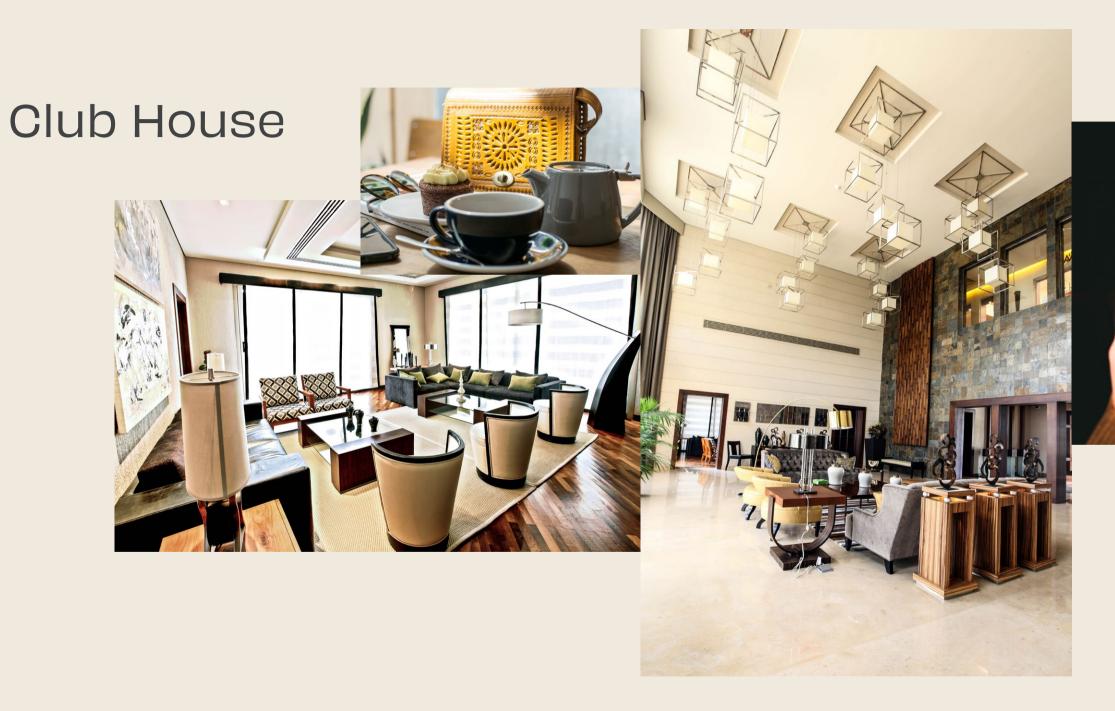

#### City View Club House, Spa •Mohamed ElSagheer Saloon

**Location** City View

**Total area** 2000 m<sup>2</sup>

Scope Interior Design

**Budget** 15 million EGP

**Client** mohamed el sagheer

Architecture Morg
Consultant Consu

Morgan Design Consultancies •Arkan

Site

Morgan Design

**Supervision** Consultancies •Arkan

**Contractor** Sectors

**Date** 2009