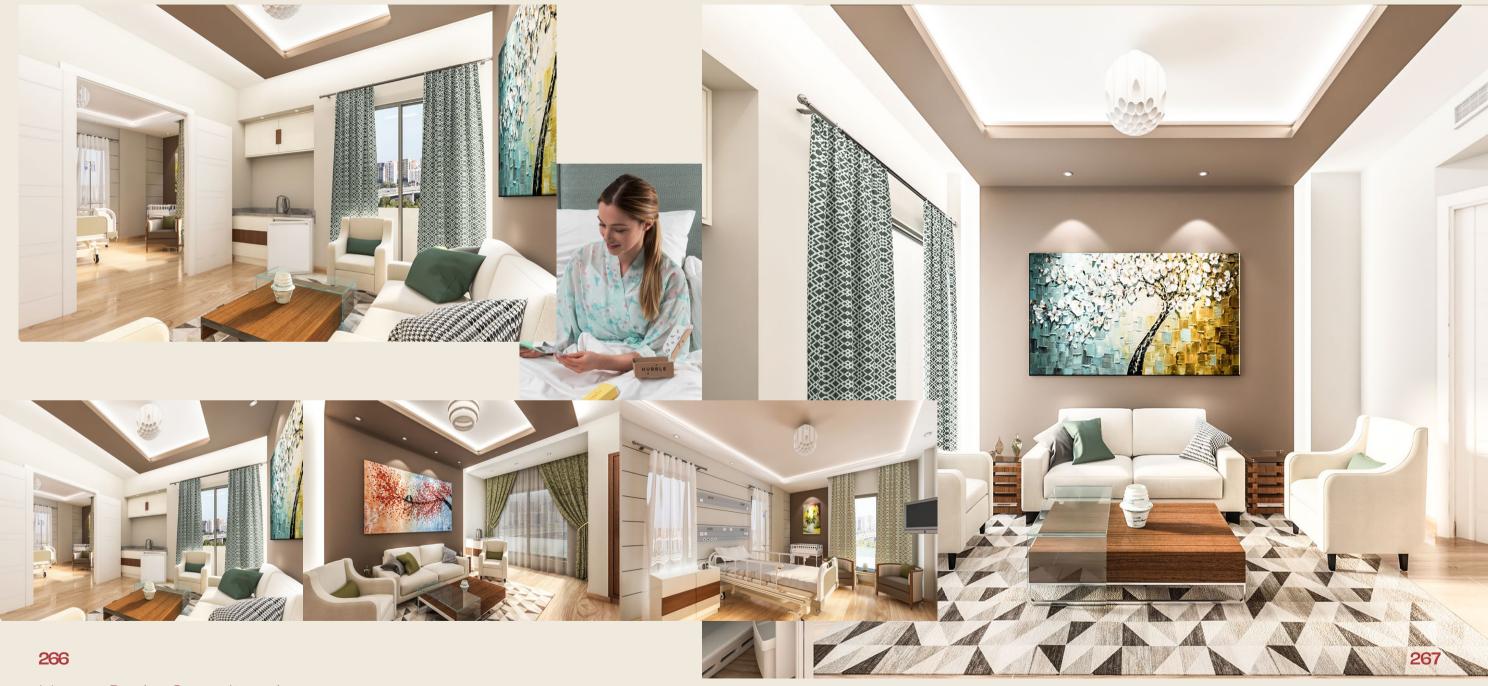

### Anba Bishoy Medical Centre

**Location** Wadi Elnatroun

Total area 3500 m<sup>2</sup>

**Scope** Architecture Design

Budget N/A

**Client** Anba Bishoy Monastery

Architecture Consultant

Morgan Design Consultancies

Date £021

MORGAN

192

design & consultancies \_\_\_\_ portfolio