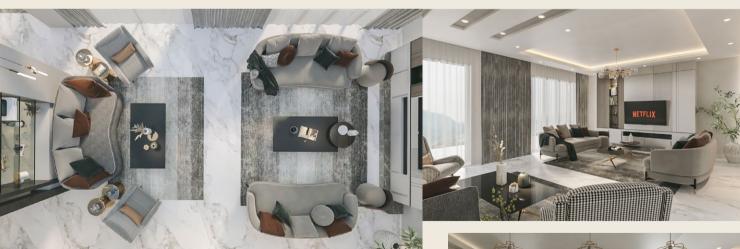

### AL HABTOOR PALACE

**Location** Heliopolis

Total area 800 m<sup>2</sup>

Scope Interior Design

**Budget** 40 million EGP

Client Al Habtoor

Architecture Morgan Design Consultant Consultancies

Site Morgan Design Supervision Consultancies

**Contractor** El Morgan

**Date** 2018-2019

MORGAN DESIGN & CONSULTANCIES \_\_\_\_\_ PORTFOLIO Entrance Lobby