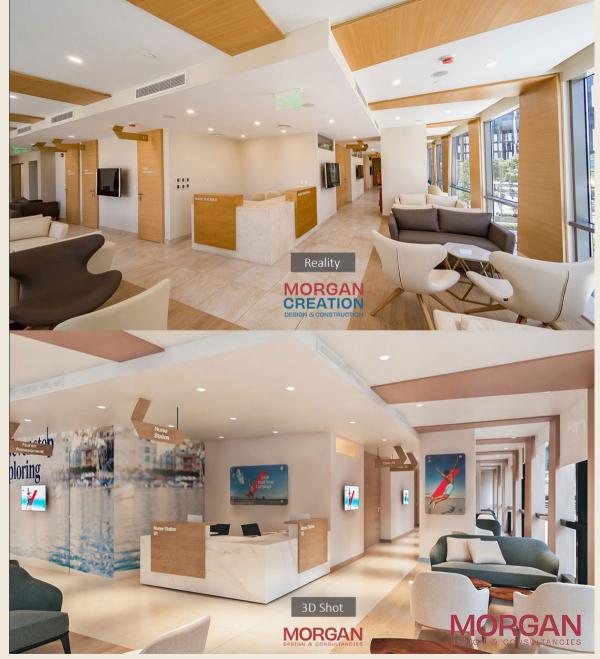

## AXAoneHealth CLINICS, HELIOPOLIS

Location KORBA, HELIOPOLIS

Total area 1550m²

Scope Interior finishes fitouts Electromechanical works

**Client** AXA Africa Egypt

**Concept** World Health Management

designer Hospitals S.L.

Architectural Morgan Design Consultant Consultancies

MEP EMDEG

**Biomedical** Healthcare Integrated

**Consultant** Consulting

**Date** 2019

NURSE ASSESS

consultation

MorganDesignConsultancies.com