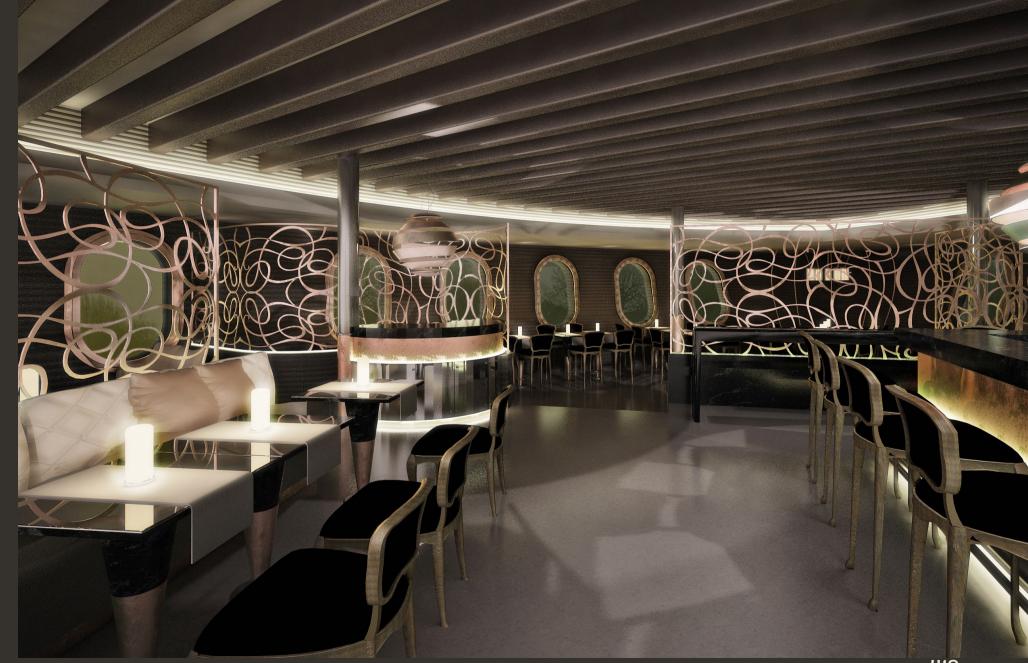

### Nile Maxim

Location Zamalek

200 m<sup>2</sup> Total area

Interior Design Scope

2.5 million EGP Budget

Nile Maxim Client

Architecture Morgan Design Consultancies Consultant

2016 Date

design & consultancies \_\_\_\_ portfolio