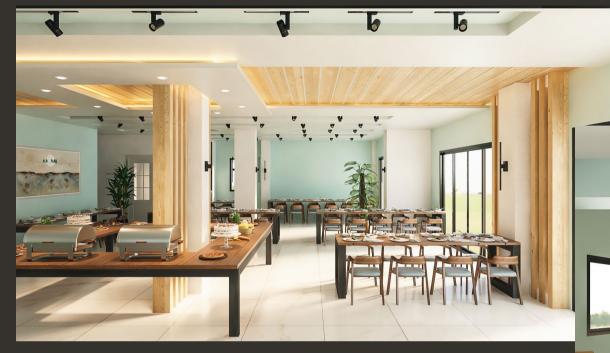

## Mina Oasis Restaurant

Location ElEin ElSokhna

Total area 975 m<sup>2</sup>

Interior Design • Scope Architecture

Budget

Client Mina Oasis Compound

Architecture Consultant

Morgan Design Consultancies

Site Supervision

Morgan Design Consultancies

Contractor

El Morgan

Date 400