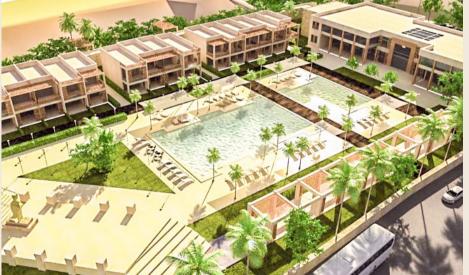

## Elysium

Location El Shorouk

Total area 72 Feddnes

Master plan •Architecture Scope Design •Client Representative

Budget 3.5 Billion EGP

Client NHMC

Architecture RMC Consultancies THE

International

Consultant WATG

Landscape

Consultant Land Arch

Mechanical

EMDGE Consultant

Structure ECAD

Consultant

Date April 2019