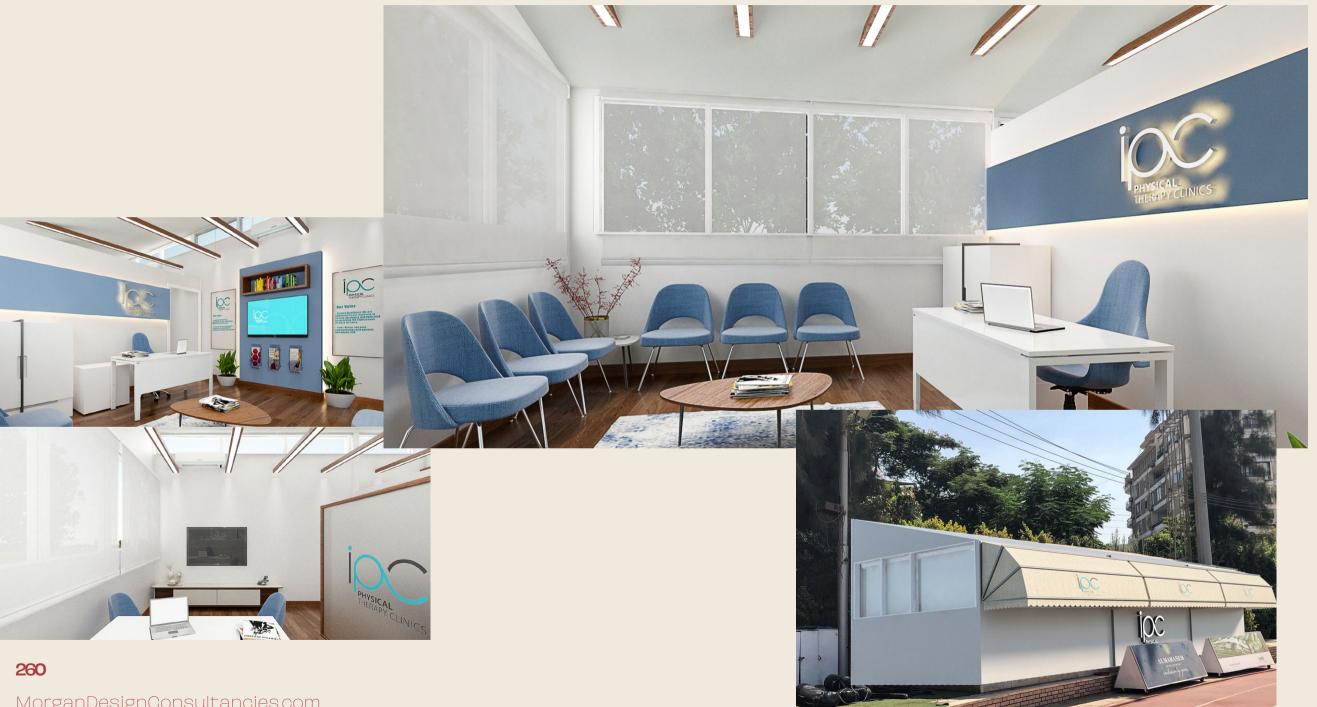

# IPC Hospital Clinics

**Location** Heliopolis Sporting Club

Total area 50 m<sup>2</sup>

Scope Interior Design

Budget 450,000 EGP

**Client** IPC Hospital Clinics

Architecture Morgan Design Consultant Consultancies

**Contractor** El Morgan

**Date** 2018

258

DESIGN & CONSULTANCIES \_\_\_\_\_

PORTFOLIO