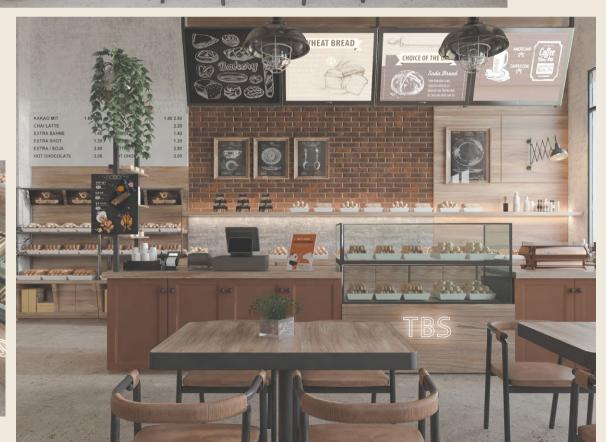

## TBS Open Air Mall

**Location** Madinety

Total area 160 m<sup>2</sup>

Scope Interior Design •

Budget

**Client** TBS

Architecture Morgan Design Consultant Consultancies

**Date** 2022