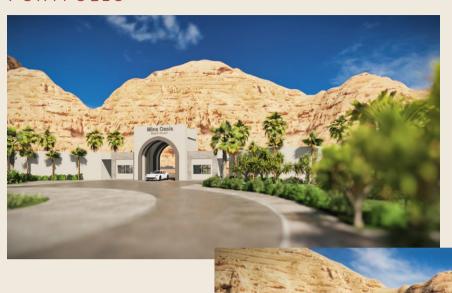

## Mina Oasis Compound Ein Sokhna

**Location** Ein Elsokhna, Zafarana

Road

Total area 80,000 m<sup>2</sup>

Master plan •Architecture

Scope Interior Landscape and

roads MEP Infra Structure

Design

Budget N/A

**Client** ECC

Mechanical Consultant

HAP

Structure Consultant

. ECAD

**Date** 2021