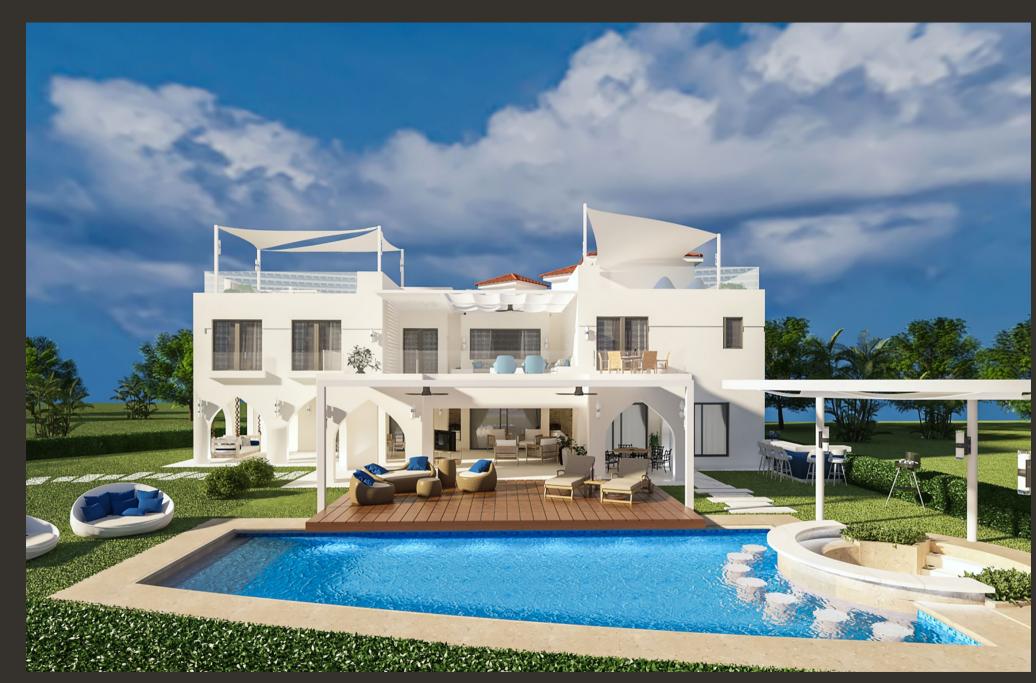

#### Elysium

Location El Shorouk

301,000 m<sup>2</sup> Total area

Master plan •Architecture Scope

Design

4 Billions EGP Budget

Client NHMC

Mechanical EMDEG Consultant

Structure ECAD Consultant

Date

#### 3 different typologies MORGAN

MorganDesignConsultancies.com