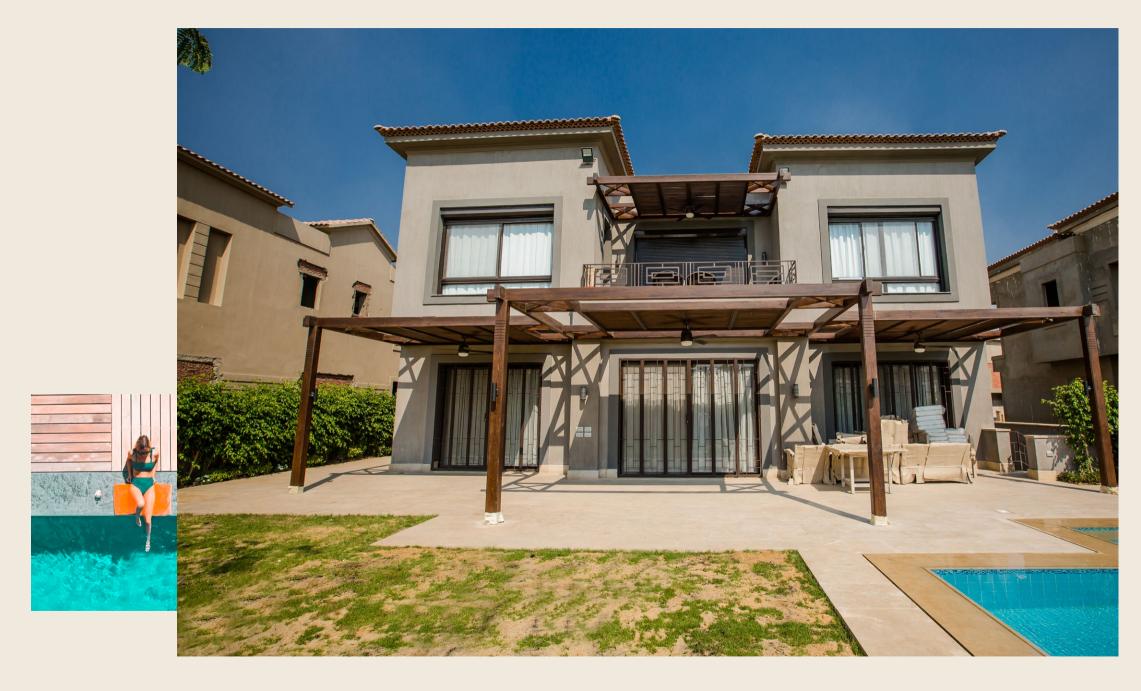

#### Villa, El Shorouk

Location El Shorouk

425 m<sup>2</sup> Total area

Architecture •Interior Scope

Design

Budget 2.5 million EGP

Private Client Client

Architecture Morgan Design Consultant Consultancies

Site

Supervision

Contractor

2018 Date 154

156

MorganDesignConsultancies.com