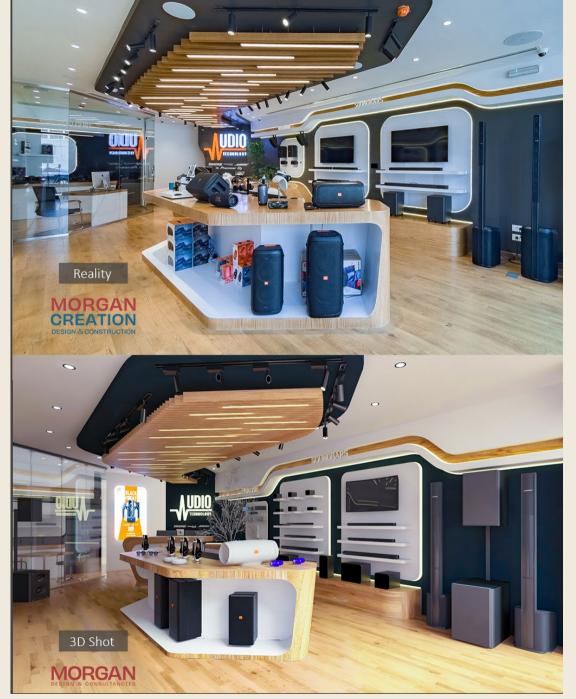

## Audio Technology Marghani Branch

**Location** Marghani, Heliopolis

Total area I35 m²

Scope Interior Design

Budget N/A

**Client** Audio Technology

**Date** 2021