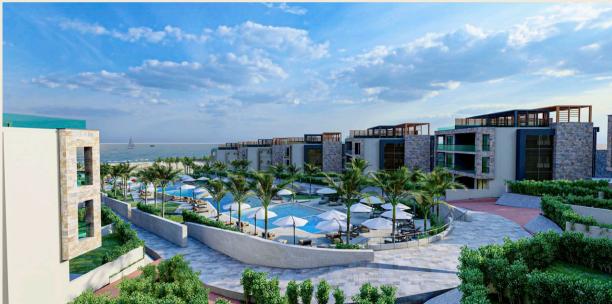

## Mina Oasis Compound Ein Sokhna

**Location** Ein Elsokhna, Zafarana

Road

Total area 80,000 m<sup>2</sup>

Master plan •Architecture

Scope Interior Landscape and

roads MEP Infra Structure

Design

Budget N/A

**Client** ECC

Mechanical Consultant

HAP

Structure Consultant

. ECAD

**Date** 2021