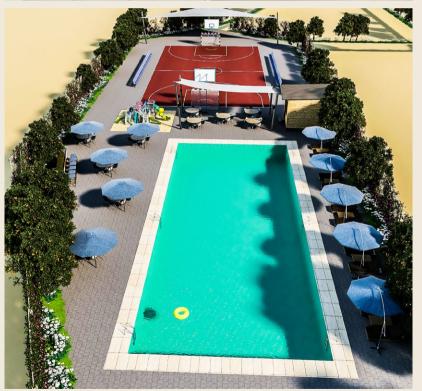

## YWCA

**Location** Ras Sedr

Total area 8000 m<sup>2</sup>

Scope Architecture •Exterior

Design

**Budget** 4 million EGP

**Client** YWCA

Architecture Morgan Design Consultant Consultancies

Site Supervision Morgan Design Consultancies

**Contractor** El Morgan

**Date** 2017