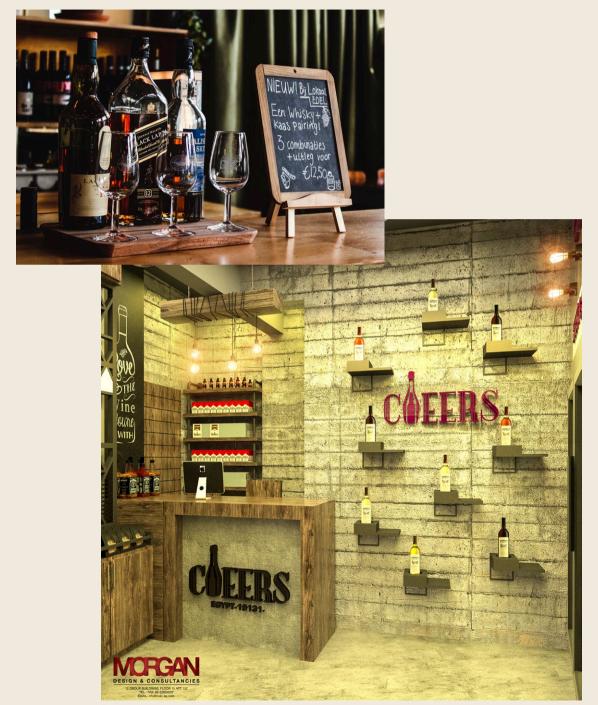

## Cheers, alexandria

**Location** Alexandria

**Total area** 31 m<sup>2</sup>

Scope Interior Design

1.5 million EGP

**Client** Cheers

Architecture Morgan Design Consultant Consultancies

Site Morgan Design Supervision Consultancies

**Contractor** El Morgan

**Date** 2019

426

Budget