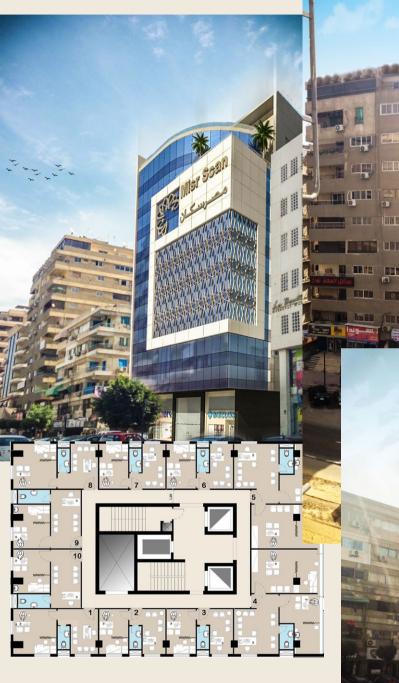

## Misr Scan

**Location** Nasr City

**Total area** 6000 m<sup>2</sup>

Scope Architecture •Exterior

Design

Budget 15 million EGP

Client MISR SCAN

Architecture Morgan Design Consultant Consultancies

**Date** 2017