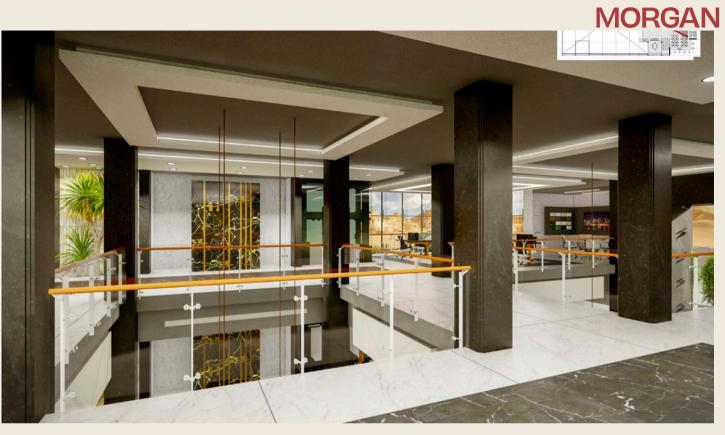

## Konooz Stones Showroom

**Location** New Capital

Total area 7200 m<sup>2</sup>

Scope Architecture Interior

Design

**Budget** 60 milion EGP

Client Egyptian Armed Forces,

Engineering Authority