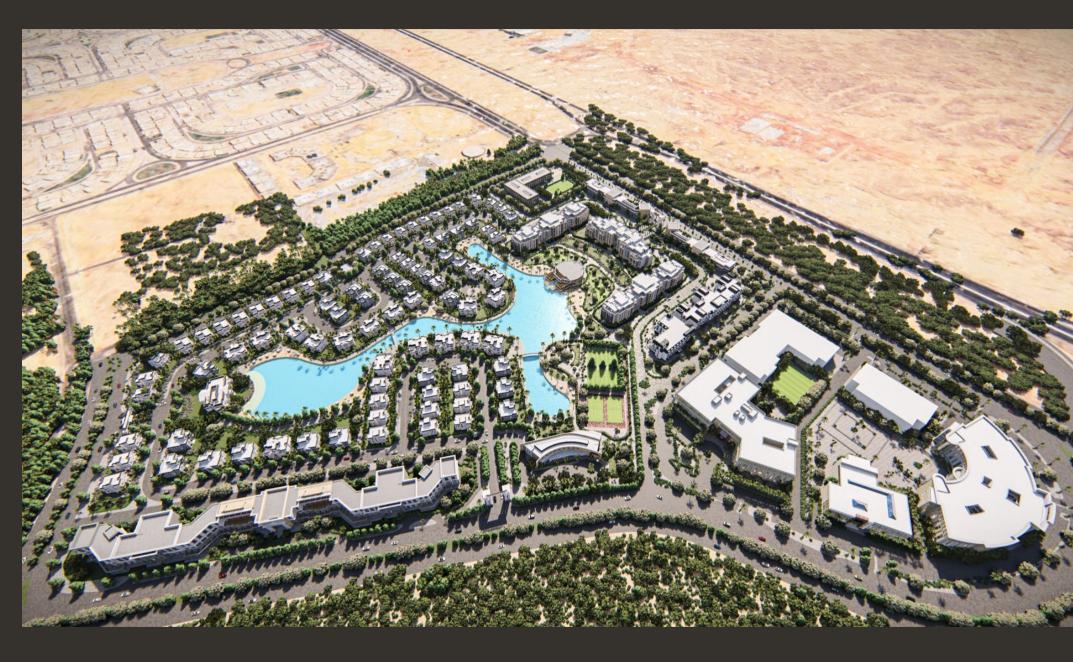

## Elysium

Location El Shorouk

Total area 72 Feddnes

Master plan •Architecture Scope Design •Client Representative

Budget 3.5 Billion EGP

Client NHMC

Architecture RMC Consultancies THE

International

Consultant WATG

Landscape

Consultant Land Arch

Mechanical

EMDGE Consultant

Structure ECAD

Consultant

Date April 2019