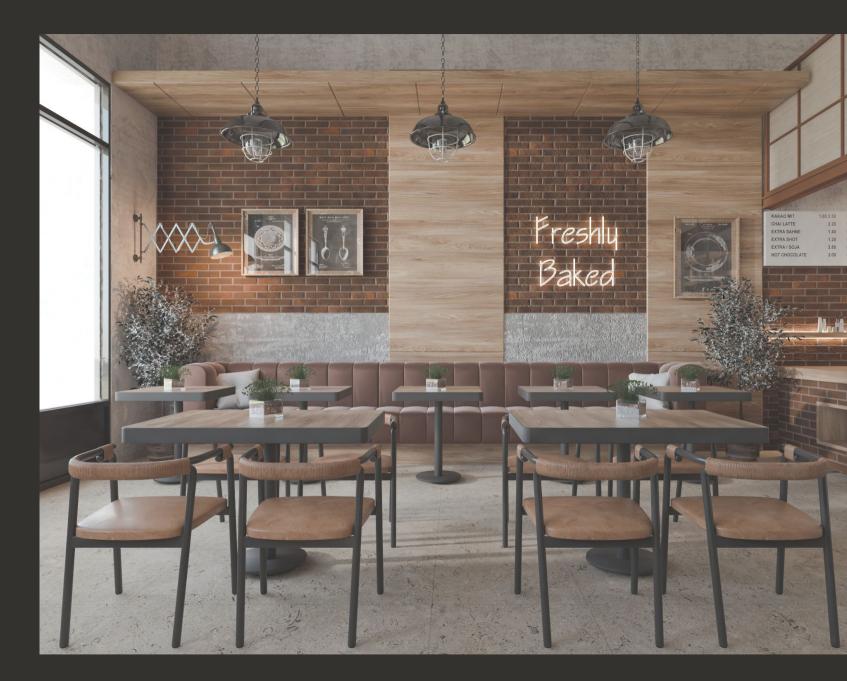

## TBS Open Air Mall

**Location** Madinety

Total area 160 m<sup>2</sup>

Scope Interior Design •

Budget

**Client** TBS

Architecture Morgan Design Consultant Consultancies

**Date** 2022