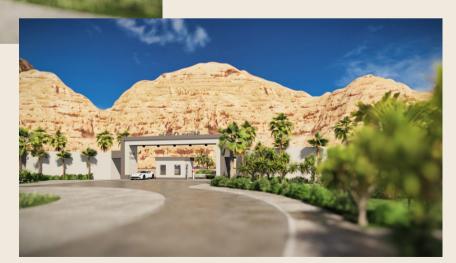

## Mina Oasis Compound Ein Sokhna

**Location** Ein Elsokhna, Zafarana

Road

Total area 80,000 m<sup>2</sup>

Master plan •Architecture

Scope Interior Landscape and

roads MEP Infra Structure

Design

Budget N/A

**Client** ECC

Mechanical Consultant

HAP

Structure Consultant

. ECAD

**Date** 2021