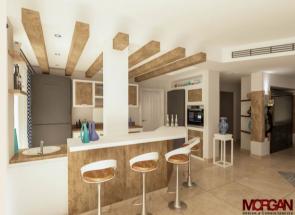

## 5.Residential Interiors.

### AL HABTOOR PALACE

**Location** Heliopolis

Total area 800 m<sup>2</sup>

Scope Interior Design

**Budget** 40 million EGP

Client Al Habtoor

Architecture Morgan Design Consultant Consultancies

Site Morgan Design Supervision Consultancies

**Contractor** El Morgan

**Date** 2018-2019

MORGAN DESIGN & CONSULTANCIES \_\_\_\_\_ PORTFOLIO Entrance Lobby