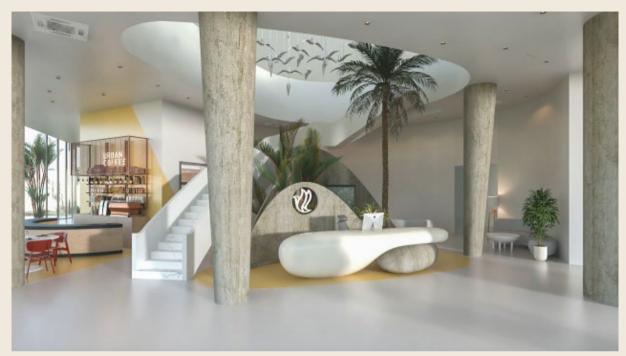

## Mina Oasis Restaurant

Location ElEin ElSokhna

Total area 975 m<sup>2</sup>

Interior Design • Scope Architecture

Budget

Client Mina Oasis Compound

Architecture Consultant

Morgan Design Consultancies