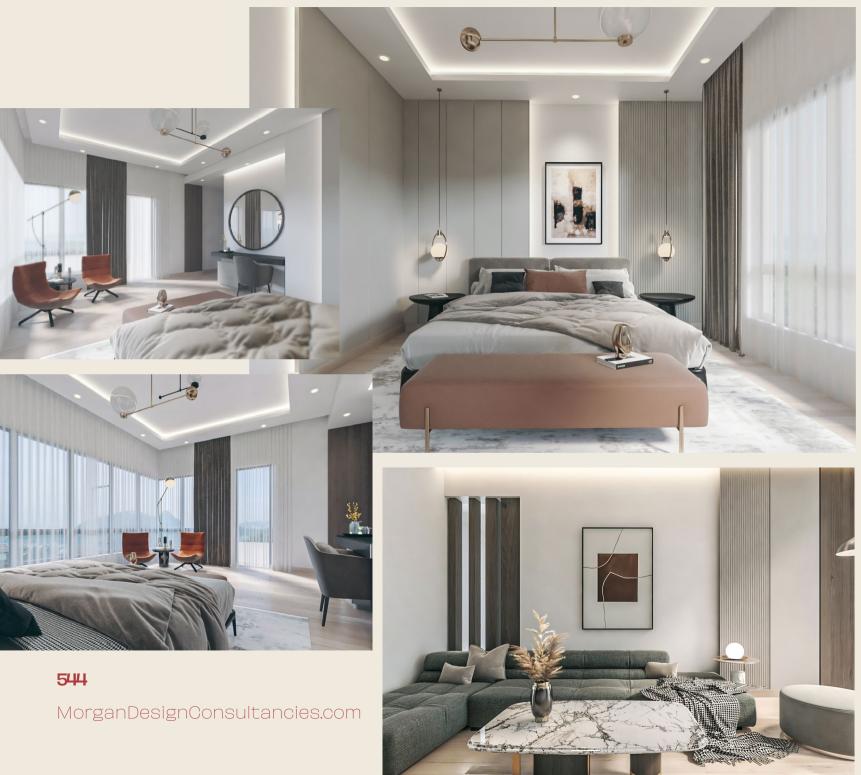

#### master bedroom

living room

459

MorganDesignConsultancies.com

# Villa Paradise New Cairo

**Location** Paradise New Cairo

Total area 500 m<sup>2</sup>

Scope Interior

**Budget** 2.5 million EGP

Client Mr. Fady Alphonse

Architecture Consultant Morgan Design Consultancies

Site

Supervision

Morgan Design Consultancies

Contractor

**Date** 2016

MorganDesignConsultancies.com