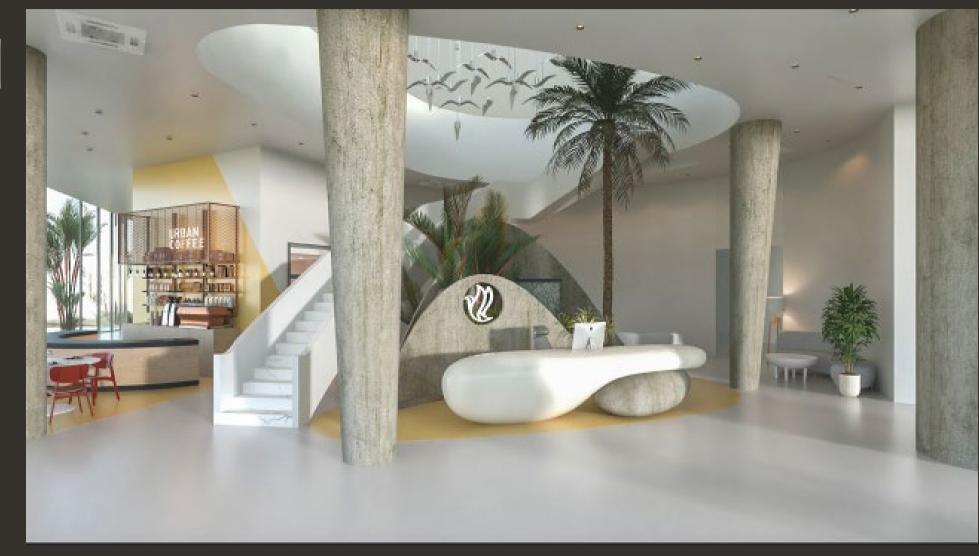

## Mina Oasis Restaurant

Location ElEin ElSokhna

Total area 975 m<sup>2</sup>

Interior Design • Scope Architecture

Budget

Client Mina Oasis Compound

Architecture Consultant

Morgan Design Consultancies