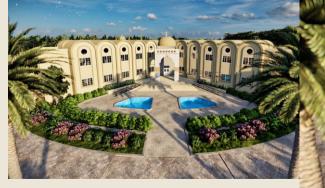

## YWCA

**Location** Ras Sedr

Total area 8000 m<sup>2</sup>

Scope Architecture •Exterior

Design

**Budget** 4 million EGP

**Client** YWCA

Architecture Morgan Design Consultant Consultancies

Site Supervision Morgan Design Consultancies

**Contractor** El Morgan

**Date** 2017