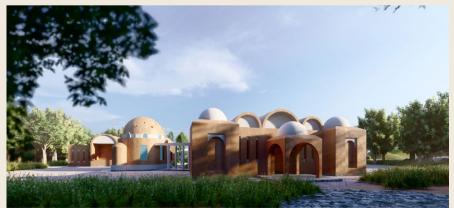

# Malawi Coptic Church

Location Malawi

Total area Plot 17,500 m<sup>2</sup> BUP 6,988 m<sup>2</sup>

Architecture •Exterior Scope

Design

27,952,000 EGP **Budget** 

Client Malawi Coptic Church

**Architecture** Consultant

Morgan Design Consultancies

Site Supervision Morgan Design Consultancies

Contractor

Date