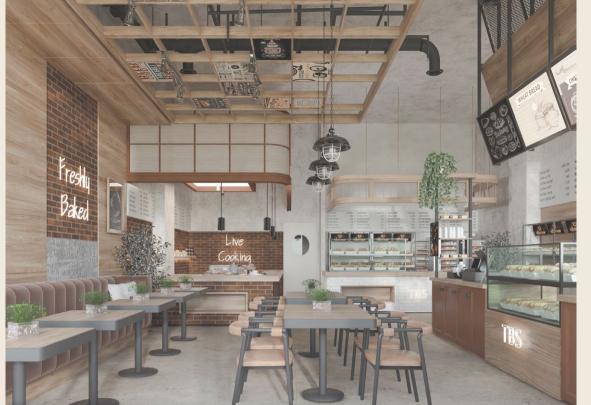

## TBS Open Air Mall

**Location** Madinety

Total area 160 m<sup>2</sup>

Scope Interior Design •

Budget

**Client** TBS

Architecture Morgan Design Consultant Consultancies

**Date** 2022