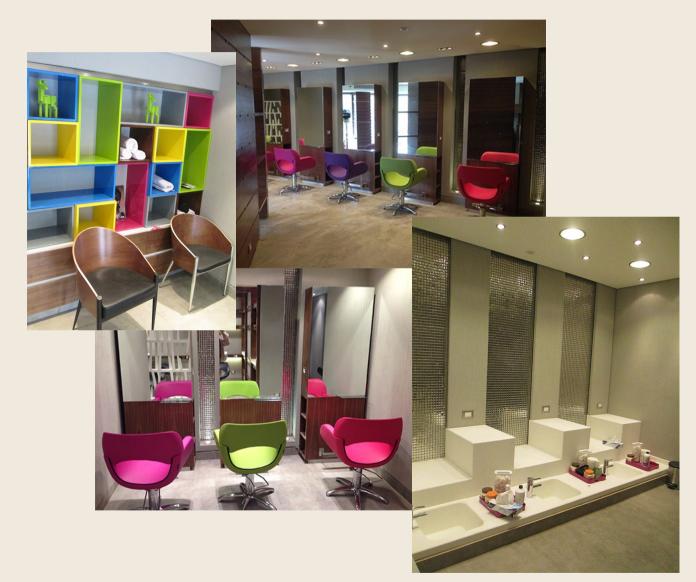

# AXA Clinics, Stella walk

**Location** Stella Walk mall• Sidi Abd El Rahman

Total area £00 m²

Scope Interior finishes fitouts
Electromechanical works

**Client** AXA Africa Egypt

**Architectural** Morgan Design **Consultant** Consultancies

Mechanical TRCK

Biomedical Healthcare Integrated

**Consultant** Consulting

**Date** 2020

MorganDesignConsultancies.com

MorganDesignConsultancies.com

**MORGAN** 

real shot

254

real shot

real shot