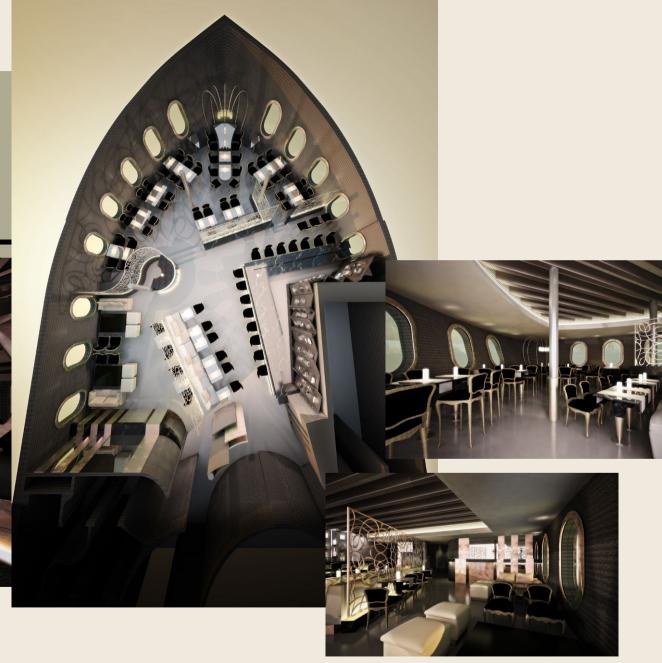

### Nile Maxim

Location Zamalek

200 m<sup>2</sup> Total area

Interior Design Scope

2.5 million EGP Budget

Nile Maxim Client

Architecture Morgan Design Consultancies Consultant

2016 Date

design & consultancies \_\_\_\_ portfolio

## Raya Cafeteria

Location

Total area 820 m<sup>2</sup>

Scope Interior Design

Budget I.5 million EGP

**Client** Raya

Architecture Morgan Design Consultant Consultancies

**Date** 2018

\_\_\_\_\_ PORTFOLIO

DESIGN & CONSULTANCIES \_\_\_\_\_