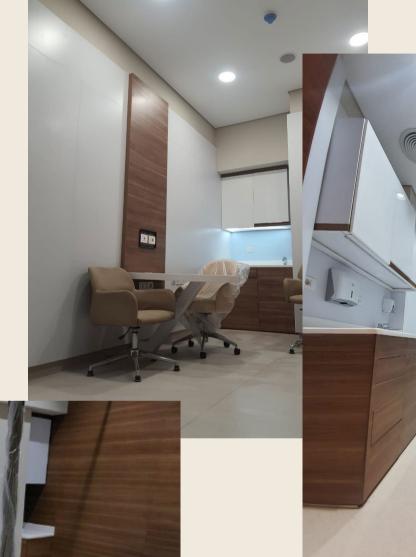

## AXAoneHealth CLINICS, HELIOPOLIS

Location KORBA, HELIOPOLIS

Total area 1550m²

Scope Interior finishes fitouts Electromechanical works

**Client** AXA Africa Egypt

**Concept** World Health Management

designer Hospitals S.L.

Architectural Morgan Design Consultant Consultancies

MEP EMDEG

**Biomedical** Healthcare Integrated

**Consultant** Consulting

**Date** 2019

NURSE ASSESS

consultation

MorganDesignConsultancies.com