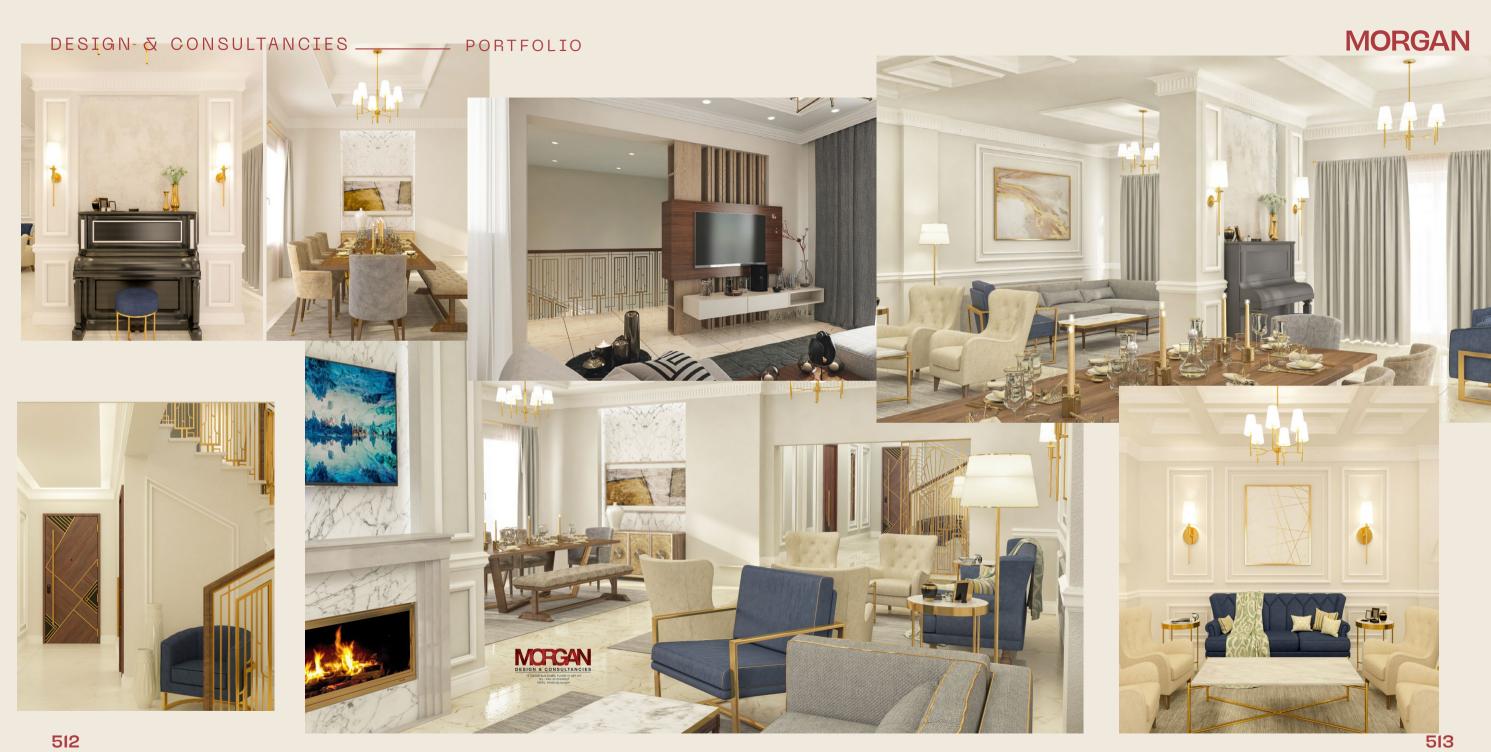

# Private Mansion• New Cairo

**Location** New Cairo

Total area 3000 m<sup>2</sup>

Scope Architecture, Interior

•landscape

**Budget** I2 million EGP

**Client** Mr. Jean Moghalion

Architecture Consultant Morgan Design Consultancies

Site Supervision Morgan Design Consultancies

**Contractor** Medhat Shalaby

**Date** 2014

#### master bedroom

living room

459

MorganDesignConsultancies.com