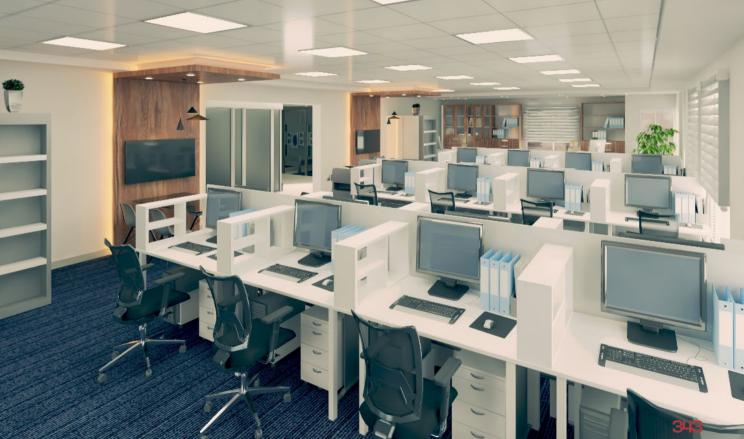

## ECE OFFICES

**Location** Sheraton Heliopolis

Total area 400 m<sup>2</sup>

Scope Interior Design

Budget I.5 million EGP

**Client** ECE Office

Architecture Morgan Design Consultant Consultancies

**Date** 2020