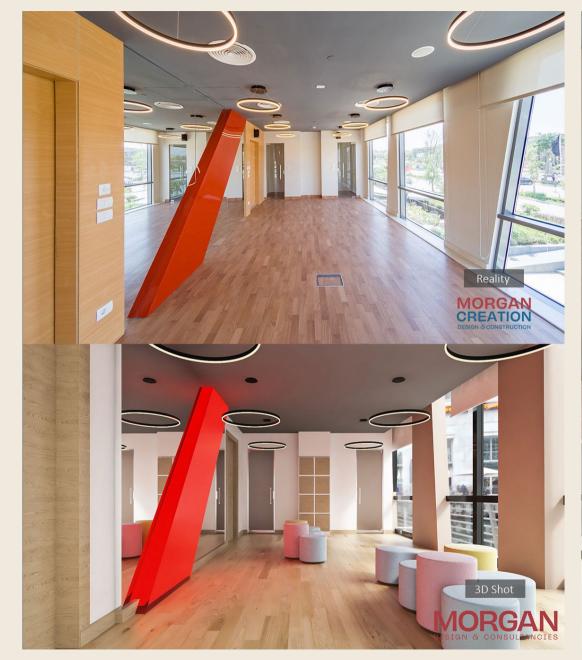

## AXAoneHealth CLINICS, HELIOPOLIS

Location KORBA, HELIOPOLIS

Total area 1550m²

Scope Interior finishes fitouts Electromechanical works

**Client** AXA Africa Egypt

**Concept** World Health Management

designer Hospitals S.L.

Architectural Morgan Design Consultant Consultancies

MEP EMDEG

**Biomedical** Healthcare Integrated

**Consultant** Consulting

**Date** 2019

NURSE ASSESS

consultation

MorganDesignConsultancies.com