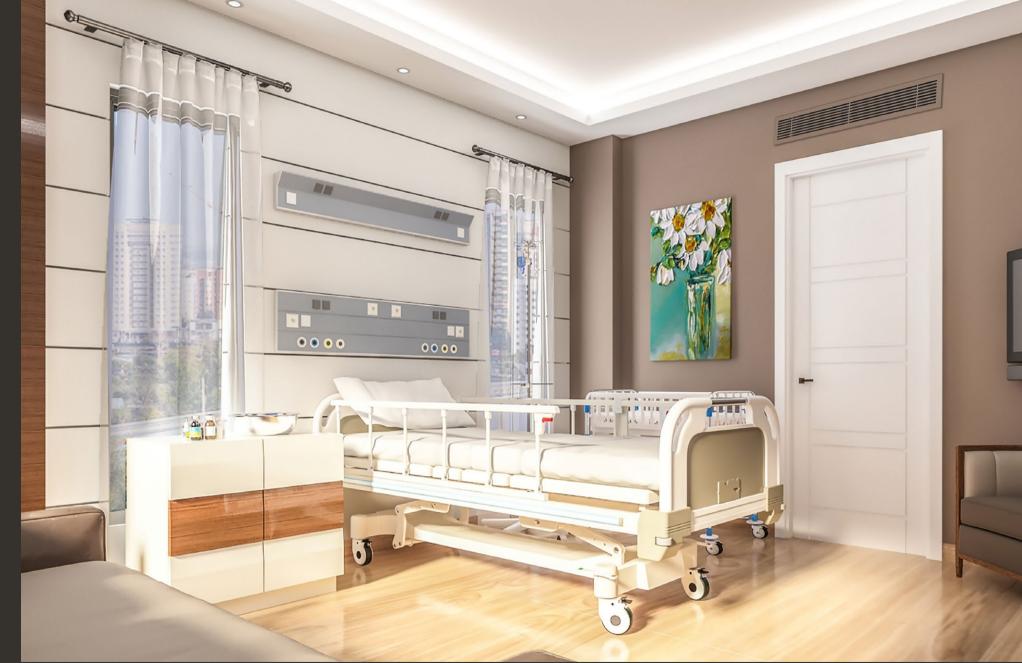

### Anba Bishoy Medical Centre

**Location** Wadi Elnatroun

Total area 3500 m<sup>2</sup>

**Scope** Architecture Design

Budget N/A

**Client** Anba Bishoy Monastery

Architecture Consultant

Morgan Design Consultancies

Date £021

MORGAN

192

design & consultancies \_\_\_\_ portfolio