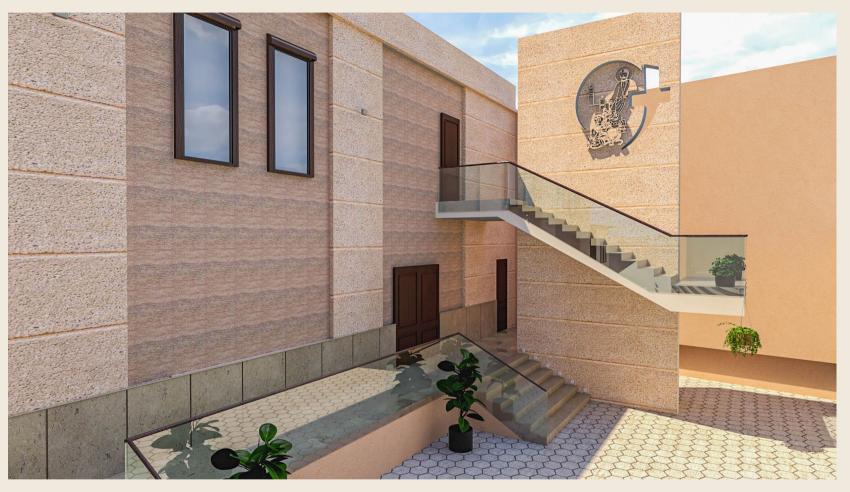

# Malawi Coptic Church

Location Malawi

Total area Plot 17,500 m<sup>2</sup> BUP 6,988 m<sup>2</sup>

Architecture •Exterior Scope

Design

27,952,000 EGP **Budget** 

Client Malawi Coptic Church

**Architecture** Consultant

Morgan Design Consultancies

Site Supervision Morgan Design Consultancies

Contractor

Date