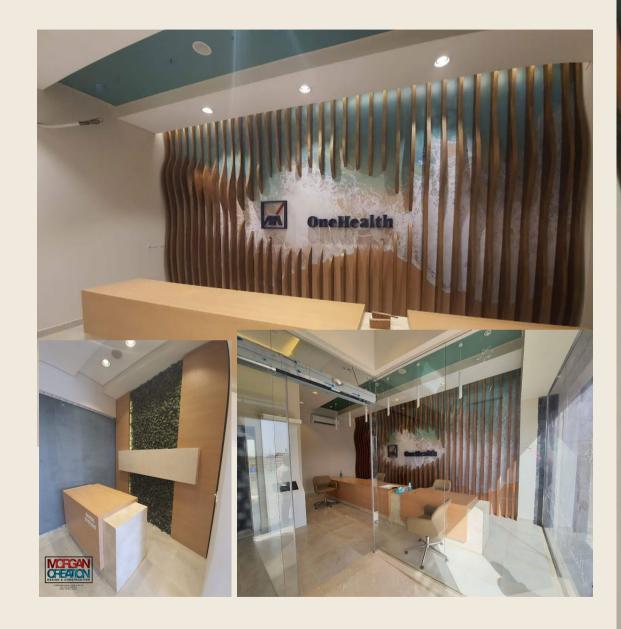

## AXAoneHealth CLINICS, HELIOPOLIS

Location KORBA, HELIOPOLIS

Total area 1550m²

Scope Interior finishes fitouts Electromechanical works

**Client** AXA Africa Egypt

**Concept** World Health Management

designer Hospitals S.L.

Architectural Morgan Design Consultant Consultancies

MEP EMDEG

**Biomedical** Healthcare Integrated

**Consultant** Consulting

**Date** 2019

NURSE ASSESS

consultation

MorganDesignConsultancies.com