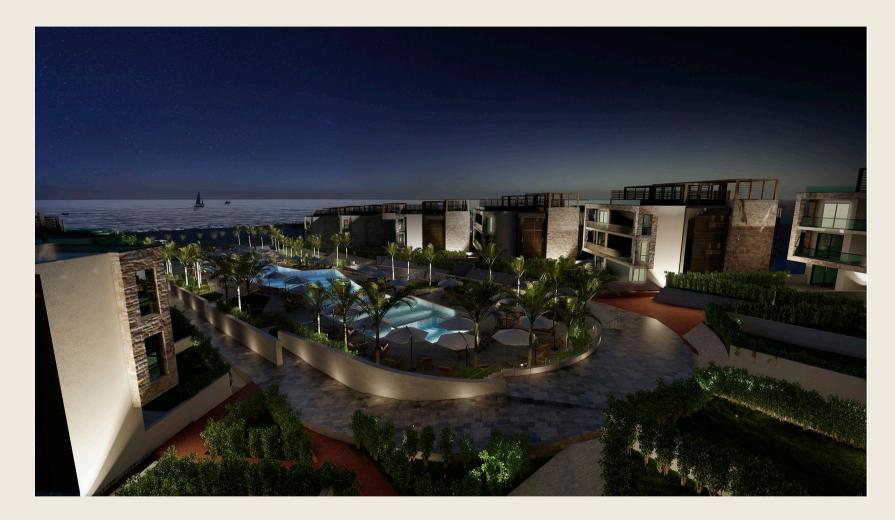

## Elysium

Location El Shorouk

Total area 72 Feddnes

Master plan •Architecture Scope Design •Client Representative

Budget 3.5 Billion EGP

Client NHMC

Architecture RMC Consultancies THE

International

Consultant WATG

Landscape

Consultant Land Arch

Mechanical

EMDGE Consultant

Structure ECAD

Consultant

Date April 2019