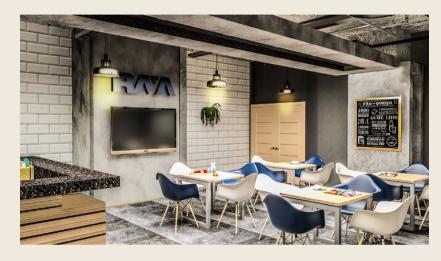

## Raya Cafeteria

Location

Total area 820 m<sup>2</sup>

Scope Interior Design

Budget I.5 million EGP

**Client** Raya

Architecture Morgan Design Consultant Consultancies

**Date** 2018

\_\_\_\_\_ PORTFOLIO

DESIGN & CONSULTANCIES \_\_\_\_\_