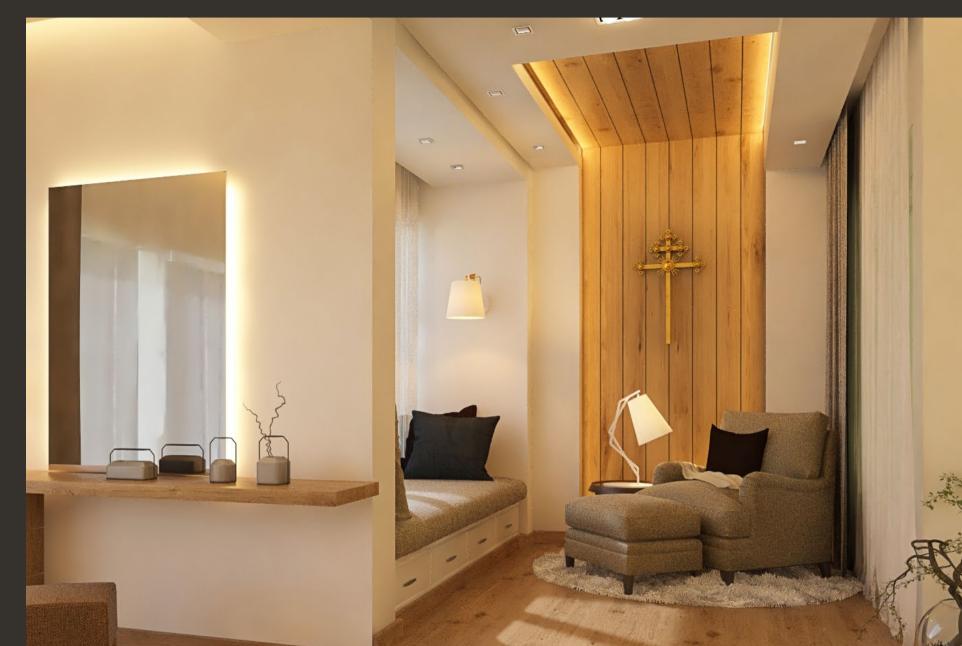

### Villa, Stella North Coast

Location Stella, Sidi Abd el Rahman

Total area 425 m<sup>2</sup>

Architecture •Interior Scope

Design

**Budget** I.5 million EGP

Mr. Mina ElAssuity Client

**Architecture** Consultant

Morgan Design Consultancies

Site

Morgan Design Supervision

Contractor El Morgan

2018 Date

dining room