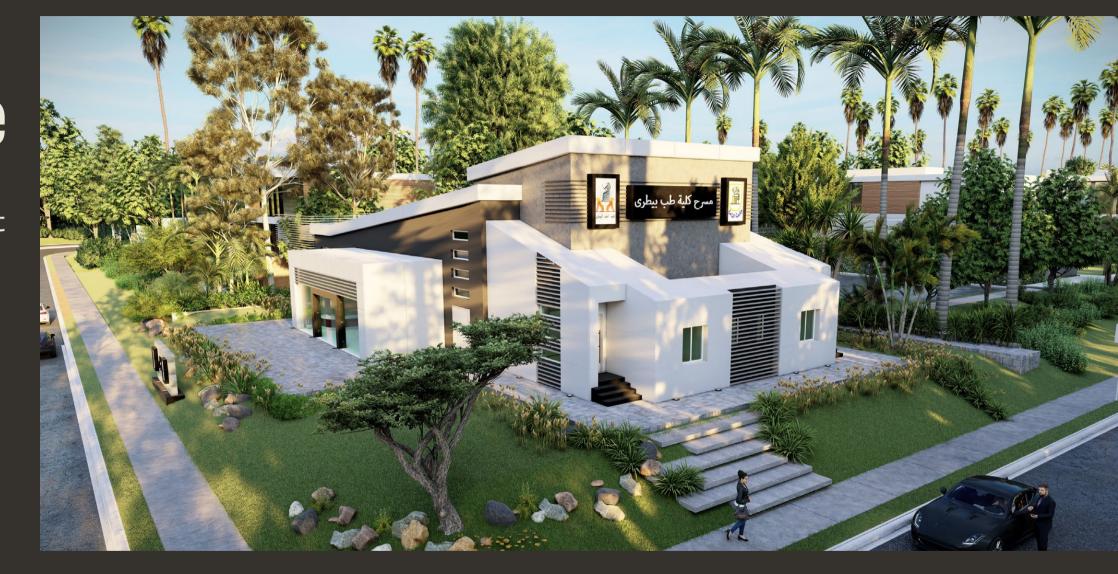

#### Vet Theatre

Faculty of agriculture veterinarian department Theatre

**Location** Cairo University

Total area 600 m<sup>2</sup>

Scope Architecture, Interior •

Exterior Design

**Budget** 15 million EGP

**Client** Cairo University

Architecture Morgan Design Consultant Consultancies

Site Supervision Morgan Design Consultancies

**Date** 2018