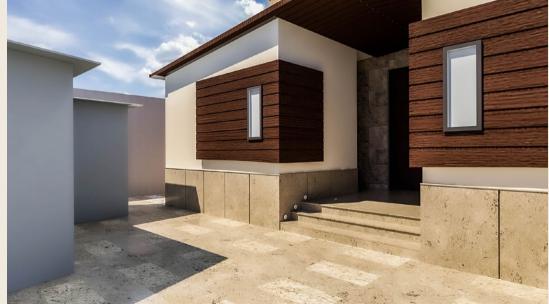

# Malawi Coptic Church

Location Malawi

Total area Plot 17,500 m<sup>2</sup> BUP 6,988 m<sup>2</sup>

Architecture •Exterior Scope

Design

27,952,000 EGP **Budget** 

Client Malawi Coptic Church

**Architecture** Consultant

Morgan Design Consultancies

Site Supervision Morgan Design Consultancies

Contractor

Date