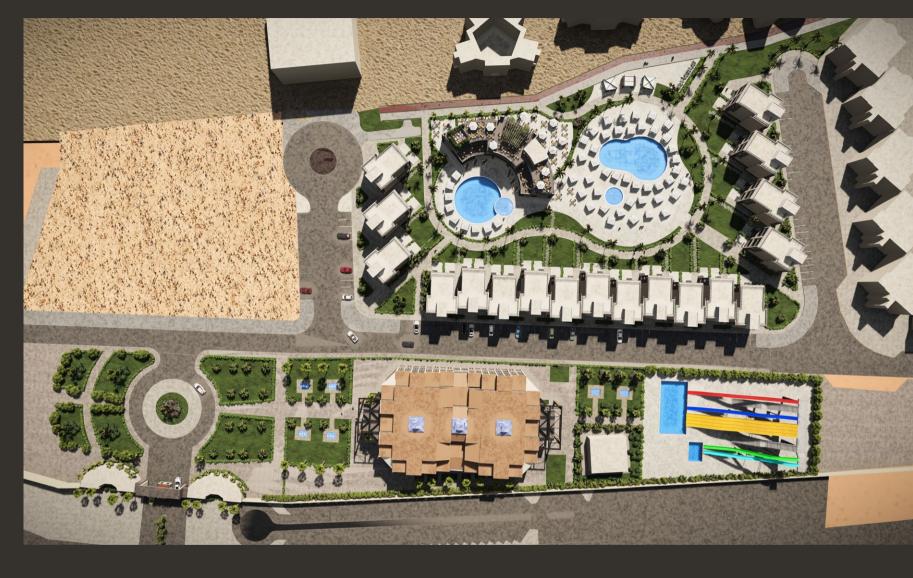

## Elysium

Location El Shorouk

Total area 72 Feddnes

Master plan •Architecture Scope Design •Client Representative

Budget 3.5 Billion EGP

Client NHMC

Architecture RMC Consultancies THE

International

Consultant WATG

Landscape

Consultant Land Arch

Mechanical

EMDGE Consultant

Structure ECAD

Consultant

Date April 2019