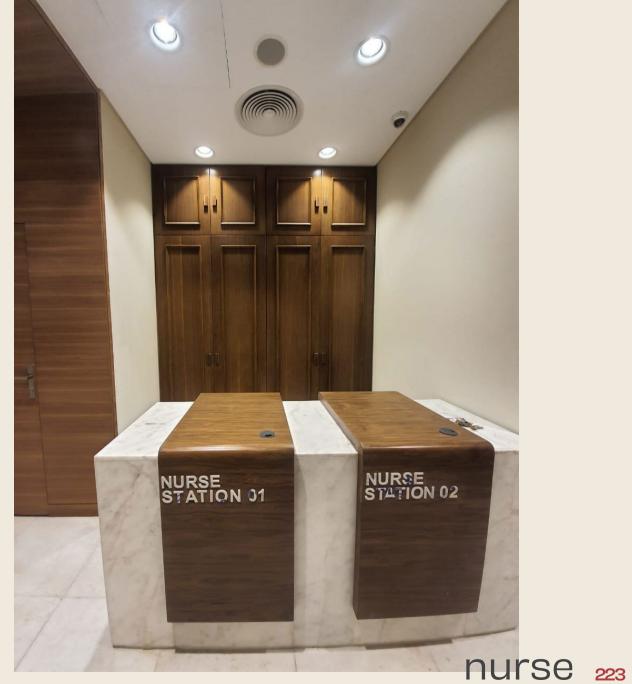

## AXAoneHealth CLINICS, HELIOPOLIS

Location KORBA, HELIOPOLIS

Total area 1550m²

Scope Interior finishes fitouts Electromechanical works

**Client** AXA Africa Egypt

**Concept** World Health Management

designer Hospitals S.L.

Architectural Morgan Design Consultant Consultancies

MEP EMDEG

**Biomedical** Healthcare Integrated

**Consultant** Consulting

**Date** 2019

NURSE ASSESS

consultation

MorganDesignConsultancies.com

DESIGN & CO<u>nsultancies \_\_\_\_\_ portfolio</u>

**MORGAN** 

facade

real shot

220

MorganDesignConsultancies.com

station