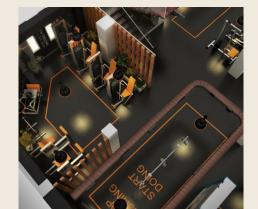

#### Samia Allouba, Maadi

Location Maadi

Total area 700 m<sup>2</sup>

Scope Interior Design

Budget 6 million EGP

Client Mrs. Samia Alouba

**Architecture** Morgan Design Consultant

Consultancies

Site Supervision Morgan Design Consultancies

Contractor El Morgan

Date 20162017

3D render

real shot

3D render

DESIGN & CONSULTANCIES \_\_\_\_\_

PORTFOLIO