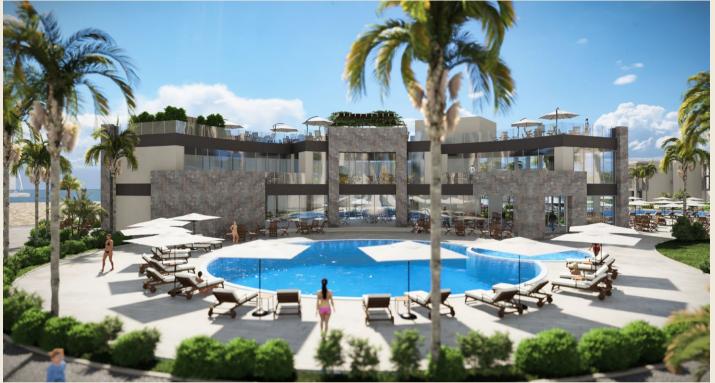

## Elysium

Location El Shorouk

Total area 72 Feddnes

Master plan •Architecture Scope Design •Client Representative

Budget 3.5 Billion EGP

Client NHMC

Architecture RMC Consultancies THE

International

Consultant WATG

Landscape

Consultant Land Arch

Mechanical

EMDGE Consultant

Structure ECAD

Consultant

Date April 2019