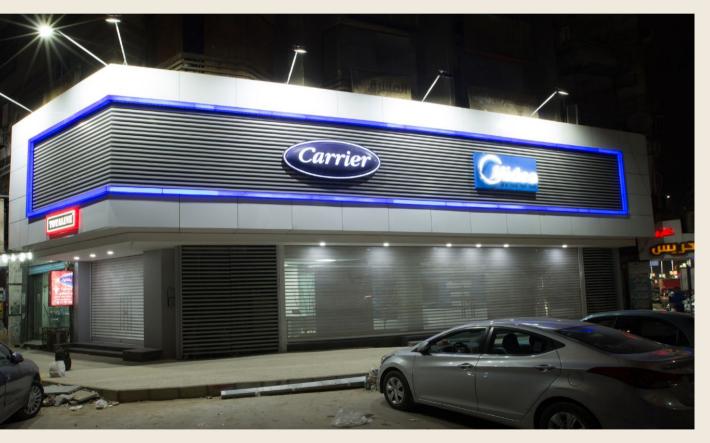

## Carrier, Mohandessin

**Location** Mohandessin

Total area 312 m²

Scope Interior •Exterior Design

Budget N/A

**Client** Carrier

Architecture Morgan Design Consultant Consultancies

Site Morgan Design Supervision Consultancies

**Contractor** El Morgan

**Date** 2021

348

MorganDesignConsultancies.com

DESIGN & CONSULTANCIES \_\_\_\_\_

PORTFOLIO