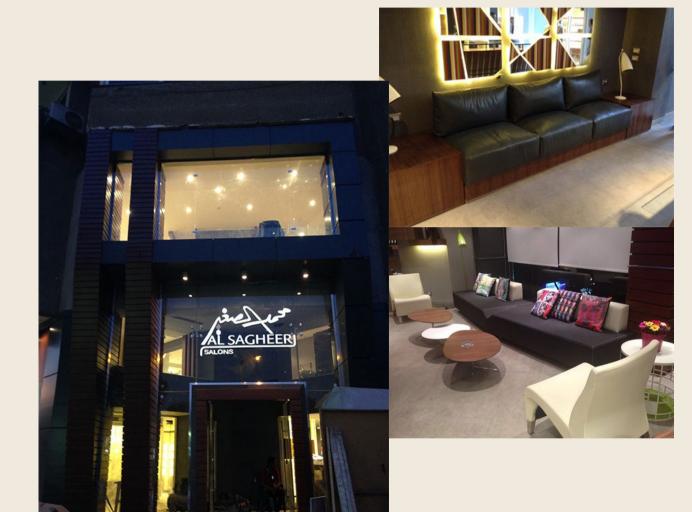

#### City View Club House, Spa •Mohamed ElSagheer Saloon

**Location** City View

**Total area** 2000 m<sup>2</sup>

Scope Interior Design

**Budget** 15 million EGP

**Client** mohamed el sagheer

Architecture Morg
Consultant Consu

Morgan Design Consultancies •Arkan

Site

Morgan Design

**Supervision** Consultancies •Arkan

**Contractor** Sectors

**Date** 2009