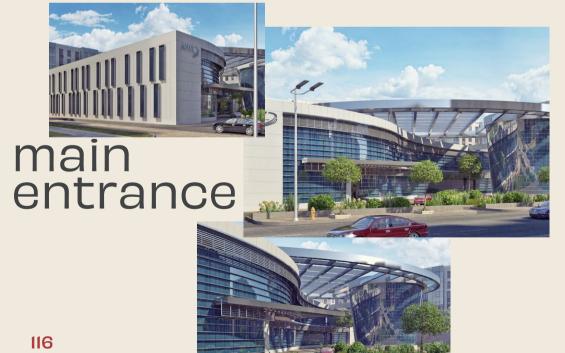

# Avit Admin Building

Location Cairo, Egypt

Total area 1,200 m<sup>2</sup>

Scope Architecture

Budget 15 million EGP

Client Private

Architecture Morgan Design Consultant Consultancies

Date 2017