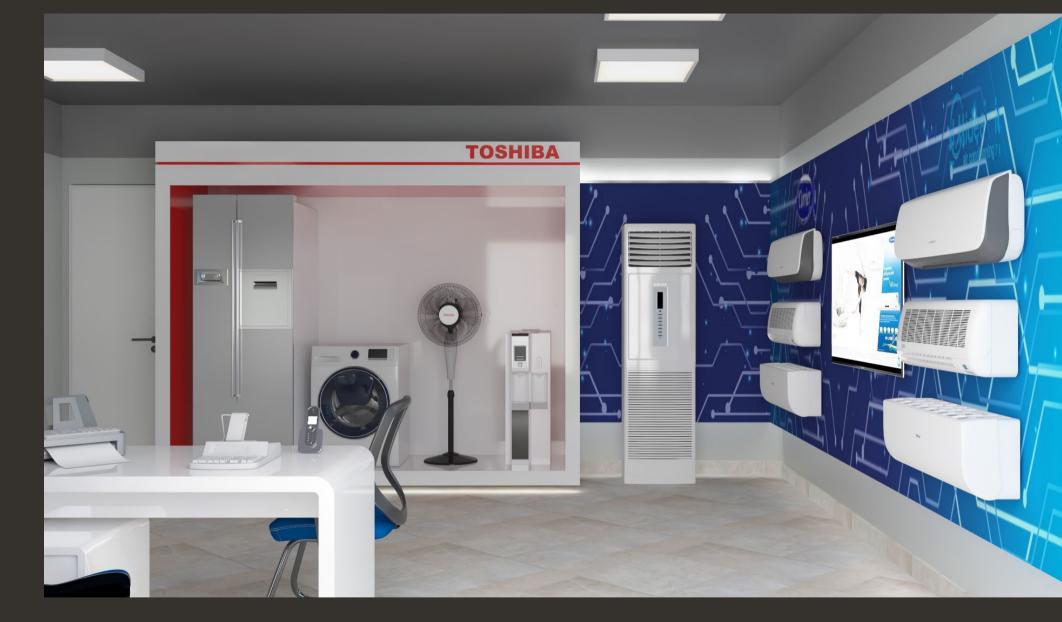

## Carrier, Mohandessin

**Location** Mohandessin

Total area 312 m²

Scope Interior •Exterior Design

Budget N/A

**Client** Carrier

Architecture Morgan Design Consultant Consultancies

Site Morgan Design Supervision Consultancies

**Contractor** El Morgan

**Date** 2021

348

MorganDesignConsultancies.com

DESIGN & CONSULTANCIES \_\_\_\_\_

PORTFOLIO