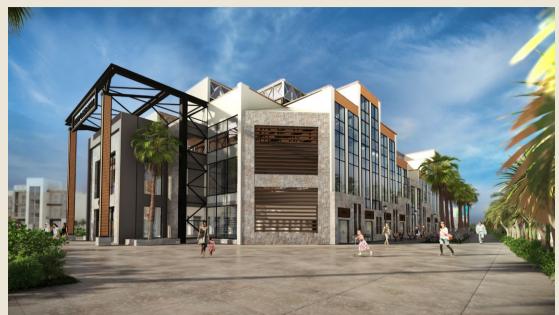

## Mina Oasis Mall Ein ElSokhna

**Location** Ein Elsokhna, Zafarana

Road

Total area 2006 m<sup>2</sup>

Master plan •Architecture

Scope Interior Landscape and roads MEP Infra Structure

Design

Budget N/A

**Client** ECC

Mechanical Consultant

HAP

Structure Consultant

ECAD

**Date** 2021 •2022