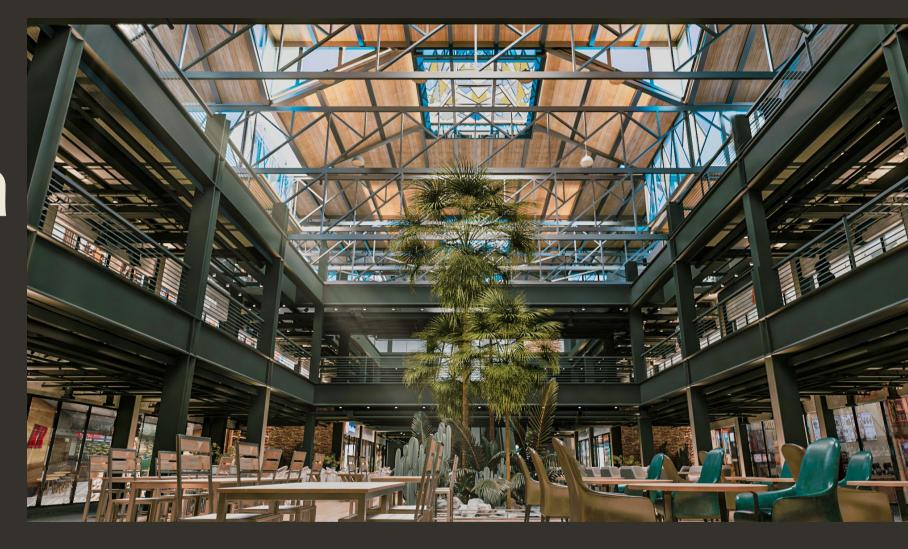

# Mina Oasis Mall Ein ElSokhna

**Location** Ein Elsokhna, Zafarana

Road

Total area 2006 m<sup>2</sup>

Master plan •Architecture

Scope Interior Landscape and

roads MEP Infra Structure

Design

Budget N/A

**Client** ECC

Mechanical Consultant

HAP

Structure Consultant

ultant ECAD

Date 2021 •2022

90