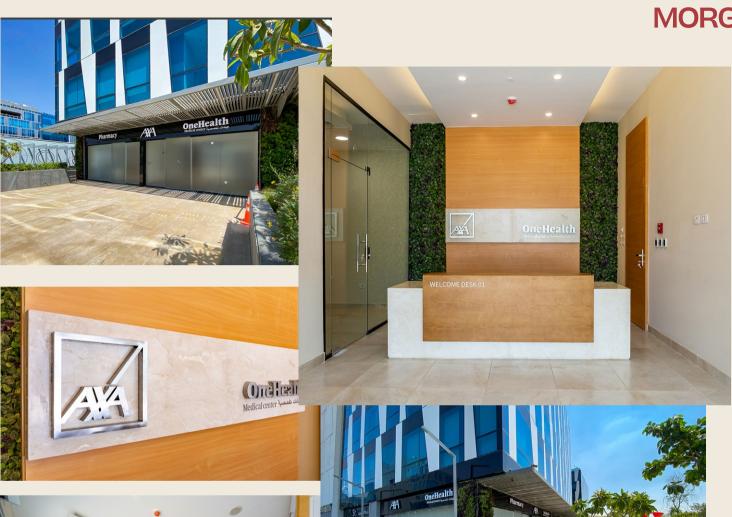

## AXAoneHealth CLINICS, HELIOPOLIS

Location KORBA, HELIOPOLIS

Total area 1550m²

Scope Interior finishes fitouts Electromechanical works

**Client** AXA Africa Egypt

**Concept** World Health Management

designer Hospitals S.L.

Architectural Morgan Design Consultant Consultancies

MEP EMDEG

**Biomedical** Healthcare Integrated

**Consultant** Consulting

**Date** 2019

NURSE ASSESS

consultation

MorganDesignConsultancies.com