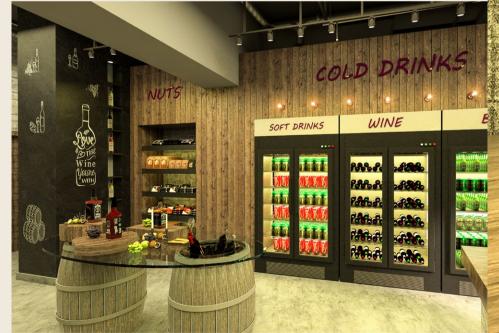

## Cheers, alexandria

**Location** Alexandria

**Total area** 31 m<sup>2</sup>

Scope Interior Design

1.5 million EGP

**Client** Cheers

Architecture Morgan Design Consultant Consultancies

Site Morgan Design Supervision Consultancies

**Contractor** El Morgan

**Date** 2019

426

Budget