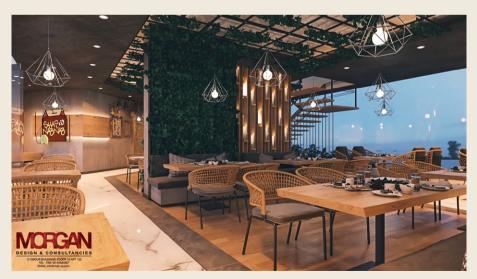

# 4. Food & Beverage Interiors

## Zia Amelia Restaurant

**Location** New Venus Mall

**Total area** 550 m<sup>2</sup>

Scope Interior Design •

Budget •

**Client** Zia Emilia

Architecture Morgan Design Consultant Consultancies

**Date** 2023

## TBS Open Air Mall

**Location** Madinety

Total area 160 m<sup>2</sup>

Scope Interior Design •

Budget

**Client** TBS

Architecture Morgan Design Consultant Consultancies

**Date** 2022

## Mina Oasis Restaurant

Location ElEin ElSokhna

Total area 975 m<sup>2</sup>

Interior Design • Scope Architecture

Budget

Client Mina Oasis Compound

Architecture Consultant

Morgan Design Consultancies