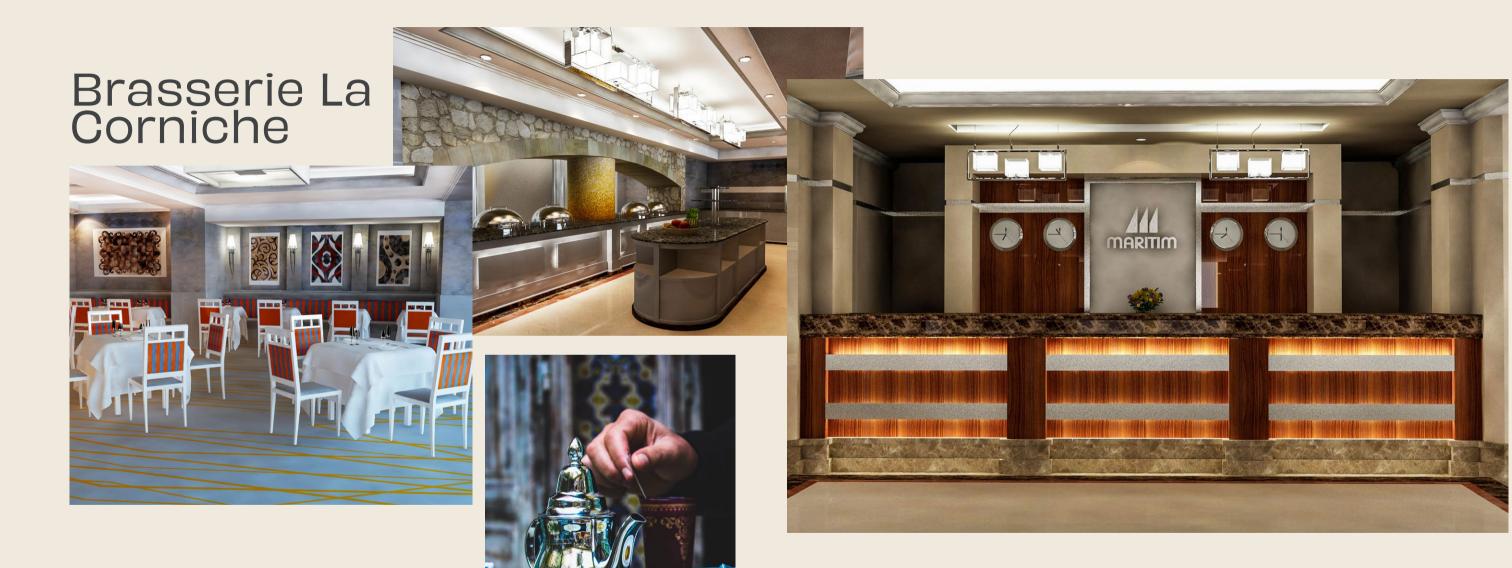

## Maritim Jolie Ville Hotel

**Location** Alexandria

Total area 250 m<sup>2</sup>

Scope Interior •Exterior Design

Budget I.25 million EGP

**Client** Maritim Jolie Villa Hotel

Architecture Morgan Design Consultant Consultancies

**Date** 2015

316

**MORGAN** 

Hotel Lobby