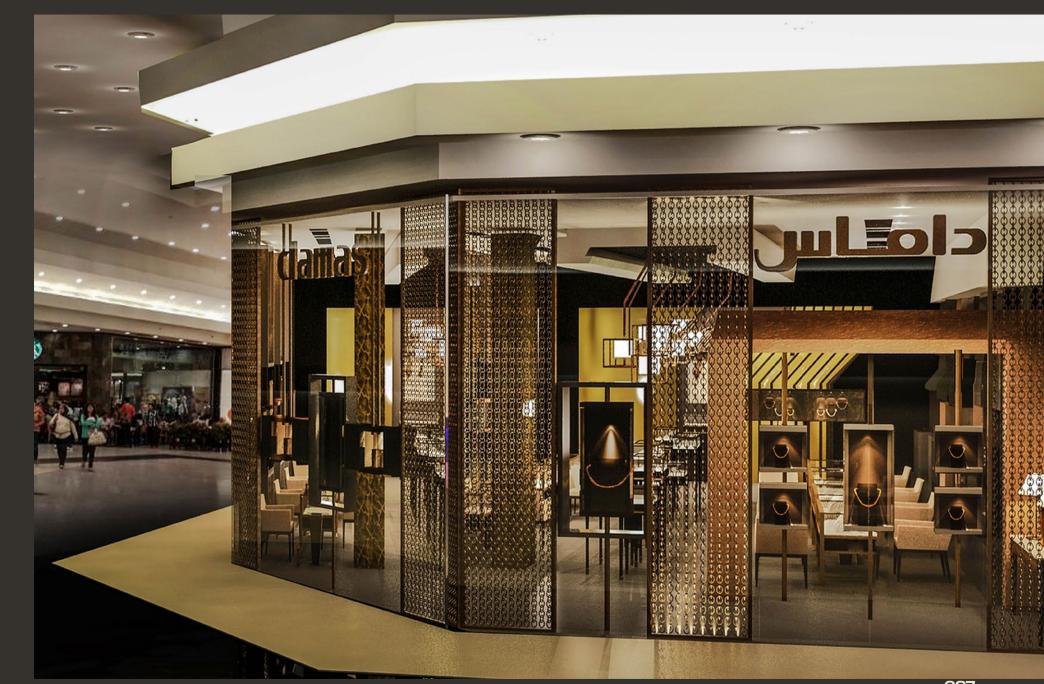

### Damas

Location Cairo Festival City, New

Cairo 40 m<sup>2</sup>

Total area Interior Design

I.25 million EGP Budget

DAMAS Client

Morgan Design Consultancies Architecture Consultant

Morgan Design Site Consultancies Supervision

Contractor Modern Interiors

2016 Date

386

Scope

display units

## branch facade