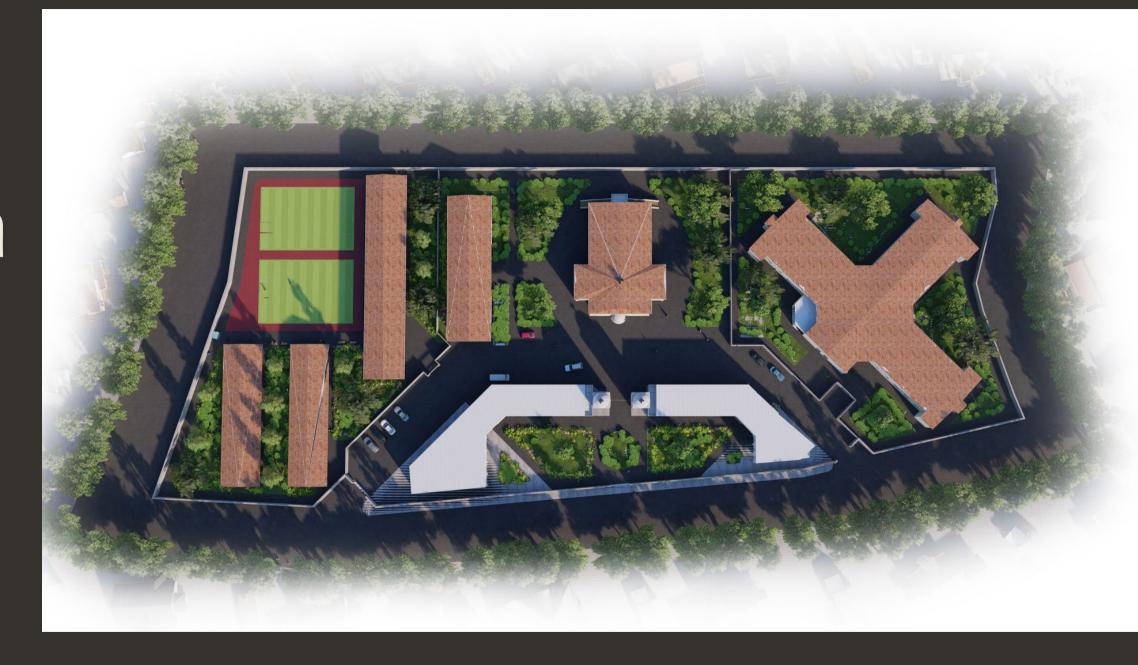

## YWCA

**Location** Ras Sedr

Total area 8000 m<sup>2</sup>

Scope Architecture •Exterior

Design

**Budget** 4 million EGP

**Client** YWCA

Architecture Morgan Design Consultant Consultancies

Site Supervision Morgan Design Consultancies

**Contractor** El Morgan

**Date** 2017