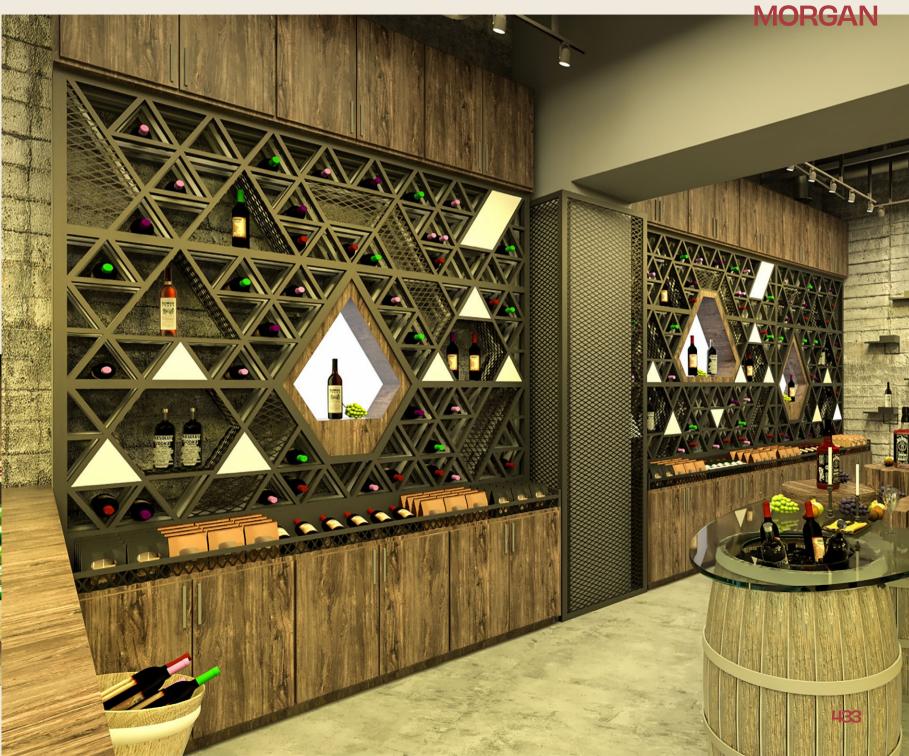

## Cheers, alexandria

**Location** Alexandria

**Total area** 31 m<sup>2</sup>

Scope Interior Design

1.5 million EGP

**Client** Cheers

Architecture Morgan Design Consultant Consultancies

Site Morgan Design Supervision Consultancies

**Contractor** El Morgan

**Date** 2019

426

Budget

## Cheers, Korba

**Location** Korba

Total area 60 m<sup>2</sup>

**Scope** Interior Design

Budget I.5 million EGP

**Client** Cheers

Architecture Morgan Design Consultant Consultancies

Site Morgan Design Supervision Consultancies

**Contractor** El Morgan

**Date** 2019

#### Cheers, Gouna

**Location** Gouna

Total area 30 m<sup>2</sup>

**Scope** Interior Design

Budget I.5 million EGP

**Client** Cheers

Architecture Morgan Design Consultant Consultancies

Site Morgan Design Supervision Consultancies

#### Cheers, Maadi

**Location** Maadi

Total area 24 m<sup>2</sup>

**Scope** Interior Design

Budget I.5 million EGP

**Client** Cheers

Architecture Morgan Design Consultant Consultancies

Site Morgan Design Supervision Consultancies