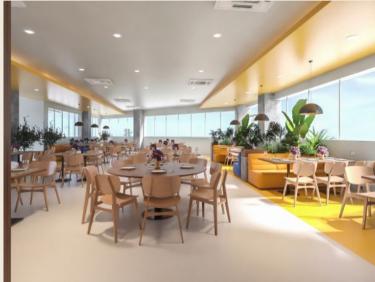

## Mina Oasis Restaurant

Location ElEin ElSokhna

Total area 975 m<sup>2</sup>

Interior Design • Scope Architecture

Budget

Client Mina Oasis Compound

Architecture Consultant

Morgan Design Consultancies

Site Supervision

Morgan Design Consultancies

Contractor

El Morgan

Date 400