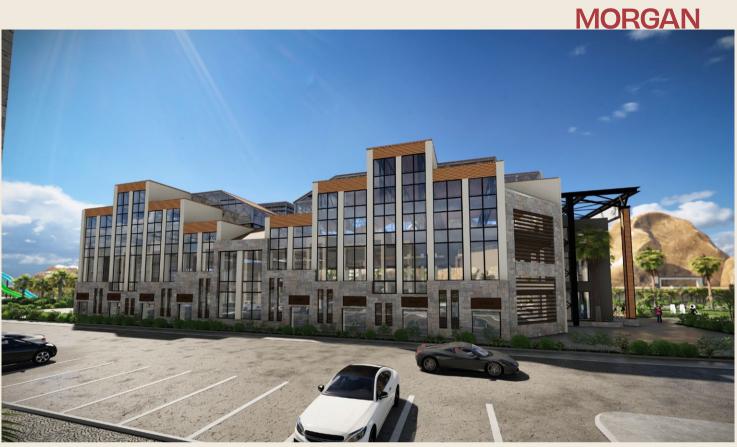

# Mina Oasis Compound Ein Sokhna Phase 2

Location Ein Elsokhna, Zaafarana

Road

Total area 42,800 m<sup>2</sup>

Master plan •Architecture

Interior Landscape and Scope roads MEP Infra Structure

Design

**Budget** N/A

Client ECC

Mechanical Consultant

HAP

Structure Consultant

**ECAD** 

2021 •2022 Date

46