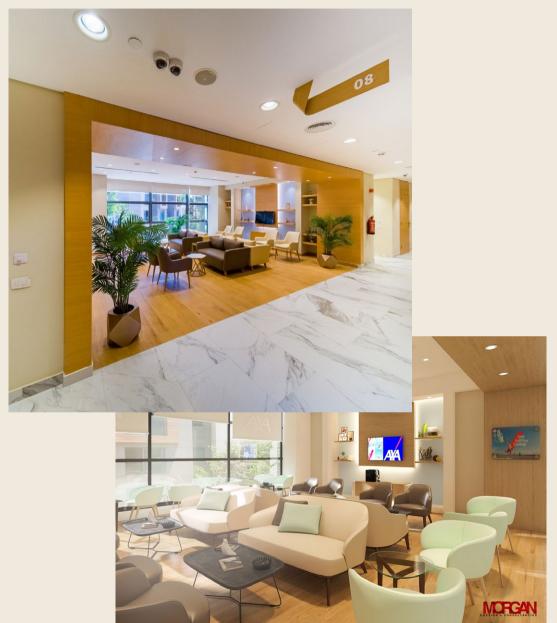

## AXAoneHealth CLINICS, HELIOPOLIS

Location KORBA, HELIOPOLIS

Total area 1550m²

Scope Interior finishes fitouts Electromechanical works

**Client** AXA Africa Egypt

**Concept** World Health Management

designer Hospitals S.L.

Architectural Morgan Design Consultant Consultancies

MEP EMDEG

**Biomedical** Healthcare Integrated

**Consultant** Consulting

**Date** 2019

NURSE ASSESS

consultation

MorganDesignConsultancies.com

DESIGN & CO<u>nsultancies \_\_\_\_\_ portfolio</u>

**MORGAN** 

facade

real shot

220

MorganDesignConsultancies.com

station