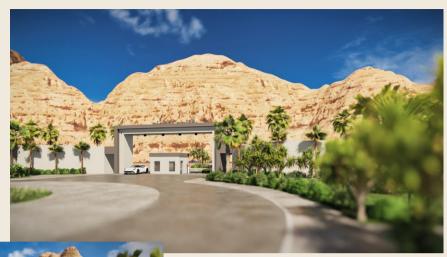

## Mina Oasis Compound Ein Sokhna

**Location** Ein Elsokhna, Zafarana

Road

Total area 80,000 m<sup>2</sup>

Master plan •Architecture

Scope Interior Landscape and

roads MEP Infra Structure

Design

Budget N/A

**Client** ECC

Mechanical Consultant

HAP

Structure Consultant

. ECAD

**Date** 2021