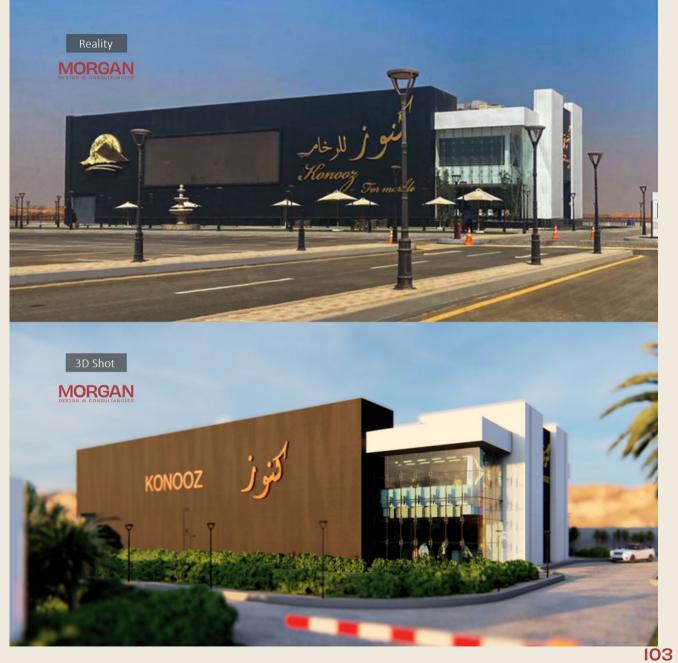

## Konooz Stones Showroom

**Location** New Capital

Total area 7200 m<sup>2</sup>

Scope Architecture Interior

Design

**Budget** 60 milion EGP

Client Egyptian Armed Forces,

Engineering Authority

**Date** 2020

**MORGAN** 

DESIGN & CONSULTANCIES \_\_\_\_\_ PORTFOLIO