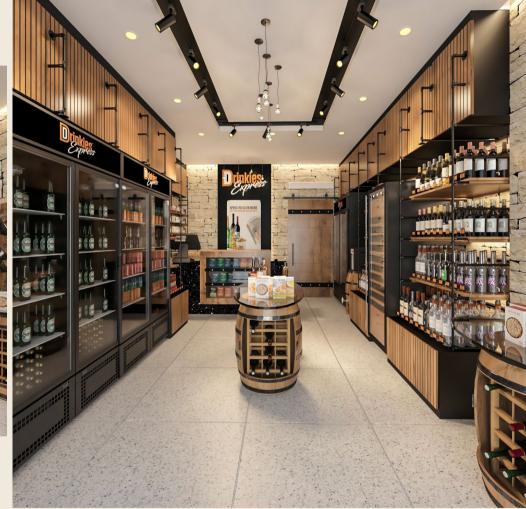

## Drinkies Express

Location Khaleefa ElMaamoun Heliopolis

Total area 35 m<sup>2</sup>

Scope Interior Design •

Budget •

Drinkies

Client Al ahram beverages

Architecture Morgan Design Consultant Consultancies

Site Morgan Design Supervision Consultancies

**Date** 2022