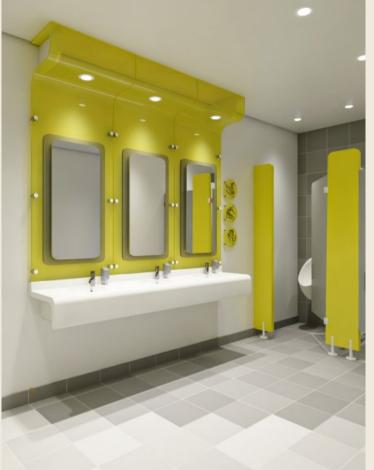

## INTERIOR DESIGN

## 1. Medical Interiors

## AXAoneHealth CLINICS, HELIOPOLIS

Location KORBA, HELIOPOLIS

Total area 1550m²

Scope Interior finishes fitouts Electromechanical works

**Client** AXA Africa Egypt

**Concept** World Health Management

designer Hospitals S.L.