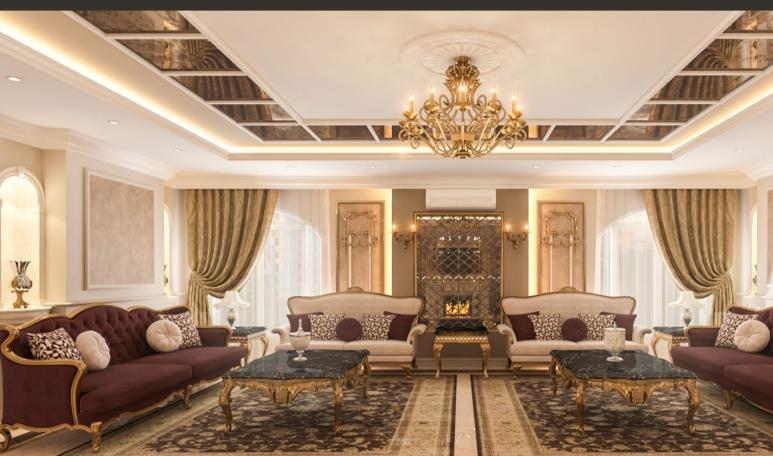

### AL HABTOOR PALACE

**Location** Heliopolis

Total area 800 m<sup>2</sup>

Scope Interior Design

**Budget** 40 million EGP

Client Al Habtoor

Architecture Morgan Design Consultant Consultancies

Site Morgan Design Supervision Consultancies

**Contractor** El Morgan

**Date** 2018-2019

MORGAN DESIGN & CONSULTANCIES \_\_\_\_\_ PORTFOLIO Entrance Lobby