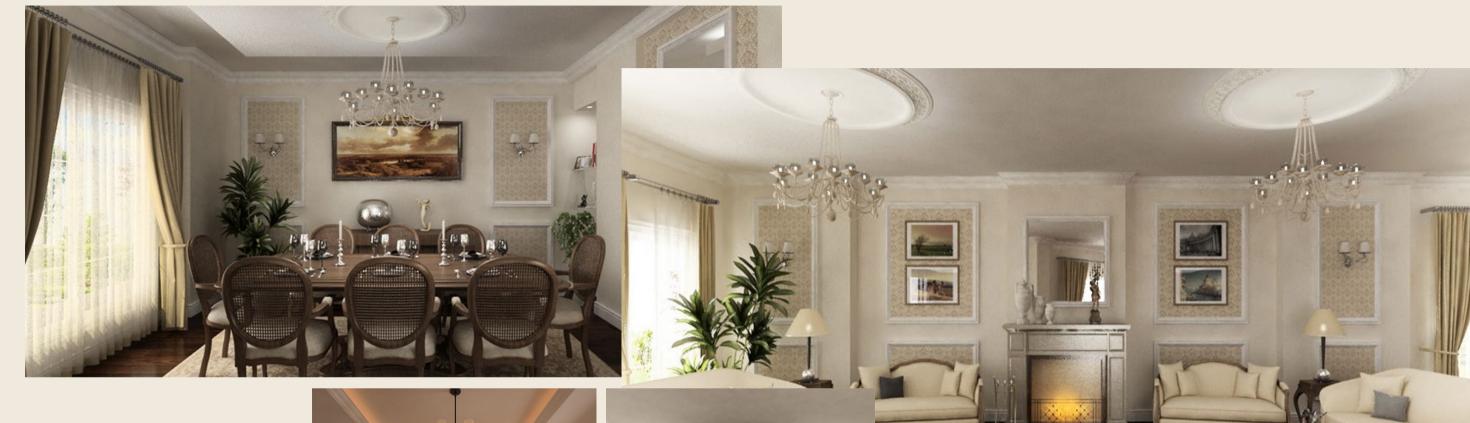

### AL HABTOOR PALACE

**Location** Heliopolis

Total area 800 m<sup>2</sup>

Scope Interior Design

**Budget** 40 million EGP

Client Al Habtoor

Architecture Morgan Design Consultant Consultancies

Site Morgan Design Supervision Consultancies

**Contractor** El Morgan

**Date** 2018-2019

MORGAN DESIGN & CONSULTANCIES \_\_\_\_\_ PORTFOLIO Entrance Lobby