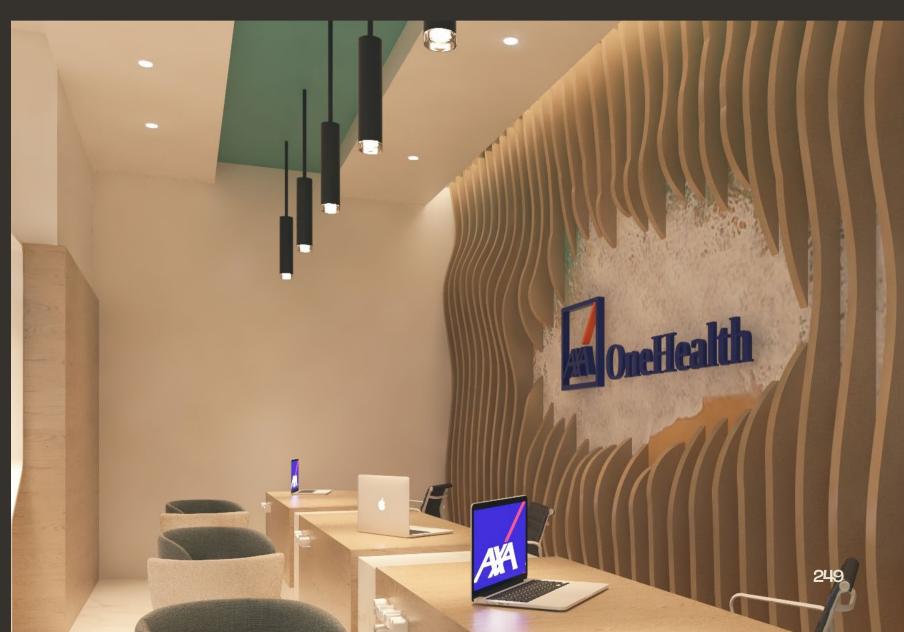

## AXAoneHealth CLINICS, HELIOPOLIS

Location KORBA, HELIOPOLIS

Total area 1550m²

Scope Interior finishes fitouts Electromechanical works

**Client** AXA Africa Egypt

**Concept** World Health Management

designer Hospitals S.L.

Architectural Morgan Design Consultant Consultancies

MEP EMDEG

**Biomedical** Healthcare Integrated

**Consultant** Consulting

**Date** 2019

NURSE ASSESS

consultation

MorganDesignConsultancies.com