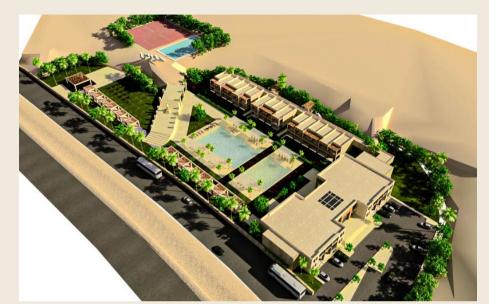

## Mina Oasis Compound Ein Sokhna

**Location** Ein Elsokhna, Zafarana

Road

Total area 80,000 m<sup>2</sup>

Master plan •Architecture

Scope Interior Landscape and

roads MEP Infra Structure

Design

Budget N/A

**Client** ECC

Mechanical Consultant

HAP

Structure Consultant

. ECAD

**Date** 2021