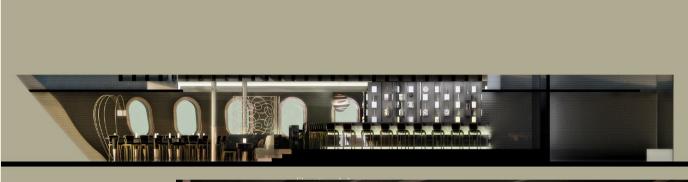

### Nile Maxim

Location Zamalek

200 m<sup>2</sup> Total area

Interior Design Scope

2.5 million EGP Budget

Nile Maxim Client

Architecture Morgan Design Consultancies Consultant

2016 Date

design & consultancies \_\_\_\_ portfolio