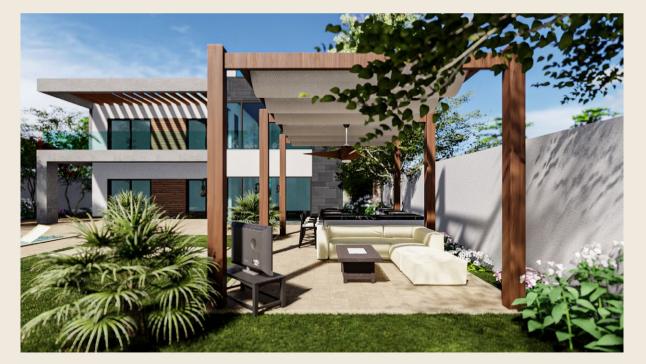

# Villa Stella North Coast

**Location** Stella, Sidi Abd el Rahman

**Total area** 1560 m<sup>2</sup>

Scope Architecture Interior

Design

Budget I.5 million EGP

**Client** Mr. Samy Boktor

Architecture Consultant

Morgan Design Consultancies

Site Supervision Morgan Design Consultancies

**Contractor** El Morgan

Date **150** 

DESIGN & CONSULTANCIES \_\_\_\_\_