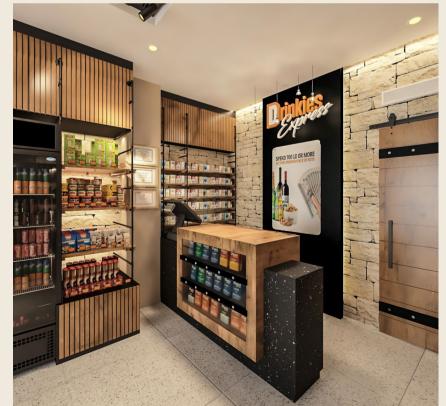

## Drinkies Express

Location Khaleefa ElMaamoun Heliopolis

Total area 35 m<sup>2</sup>

Scope Interior Design •

Budget •

Drinkies

Client Al ahram beverages

Architecture Morgan Design Consultant Consultancies

Site Morgan Design Supervision Consultancies

**Date** 2022