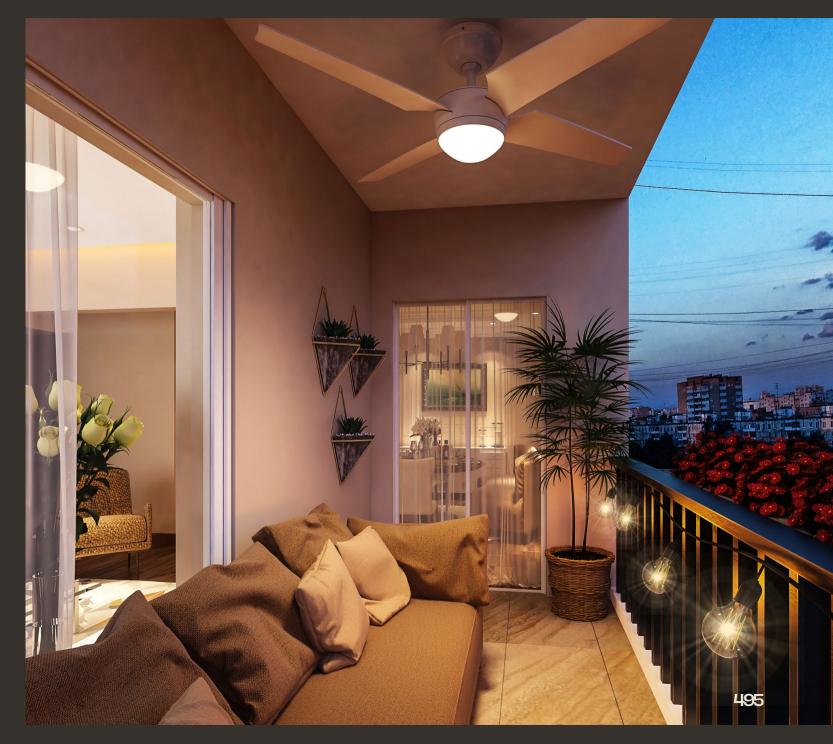

# Villa • Stella North Coast

**Location** Stella, Sidi Abd el Rahman

**Total area** 680 m<sup>2</sup>

Scope Architecture Interior

Design

**Budget** 2.5 million EGP

**Client** Mr. Maged Toma

Architecture Consultant Morgan Design Consultancies

Site Supervision Morgan Design Consultancies

Contractor

El Morgan

Date **486** 

2019