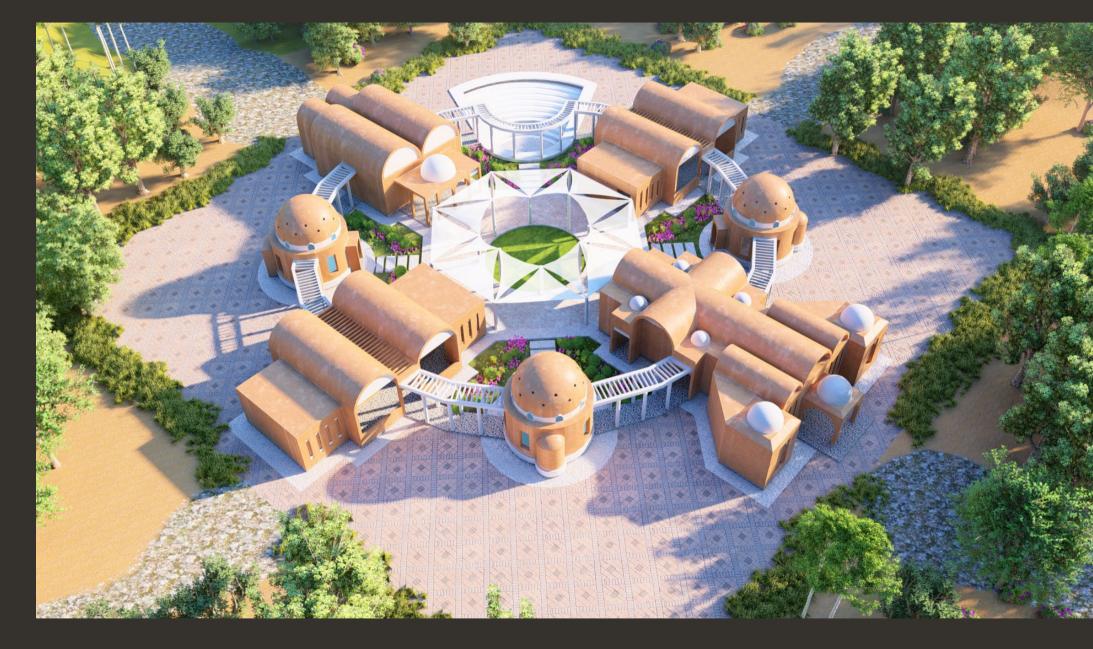

### Burundi Religious Complex

**Location** Burundi

Total area 3157 m<sup>2</sup>

**Scope** Architecture Design

Budget 4 million EGP

Client Coptic Church

Architecture Morgan Design Consultant Consultancies

Date