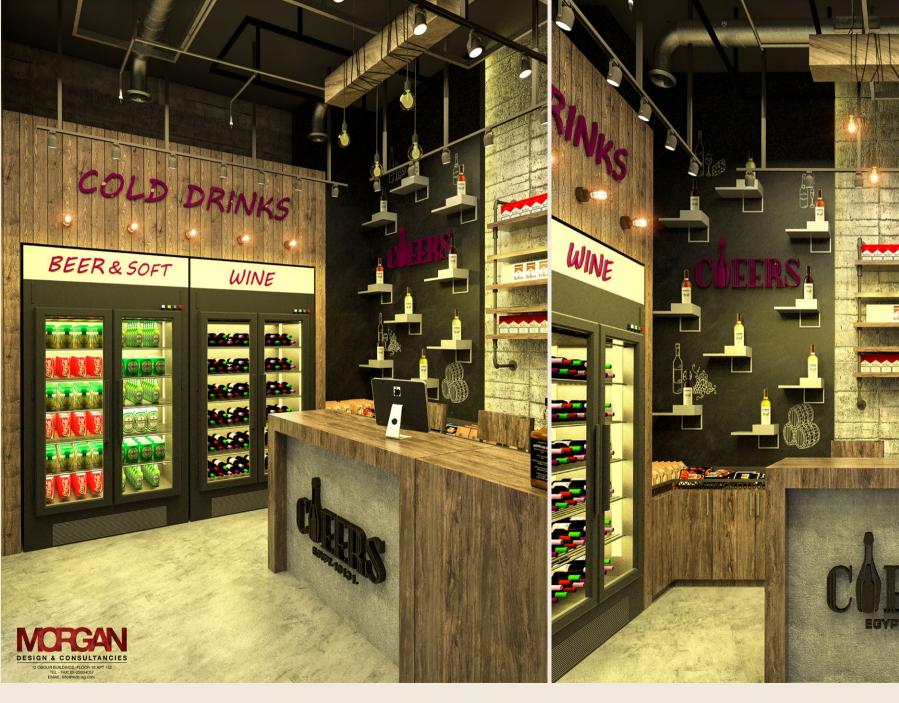

## Cheers, alexandria

**Location** Alexandria

**Total area** 31 m<sup>2</sup>

Scope Interior Design

1.5 million EGP

**Client** Cheers

Architecture Morgan Design Consultant Consultancies

Site Morgan Design Supervision Consultancies

**Contractor** El Morgan

**Date** 2019

426

Budget

## Cheers, Korba

**Location** Korba

Total area 60 m<sup>2</sup>

**Scope** Interior Design

Budget I.5 million EGP

**Client** Cheers

Architecture Morgan Design Consultant Consultancies

Site Morgan Design Supervision Consultancies

**Contractor** El Morgan

**Date** 2019

#### Cheers, Gouna

**Location** Gouna

Total area 30 m<sup>2</sup>

**Scope** Interior Design

Budget I.5 million EGP

**Client** Cheers

Architecture Morgan Design Consultant Consultancies

Site Morgan Design Supervision Consultancies

#### Cheers, Maadi

**Location** Maadi

Total area 24 m<sup>2</sup>

**Scope** Interior Design

Budget I.5 million EGP

**Client** Cheers

Architecture Morgan Design Consultant Consultancies

Site Morgan Design Supervision Consultancies