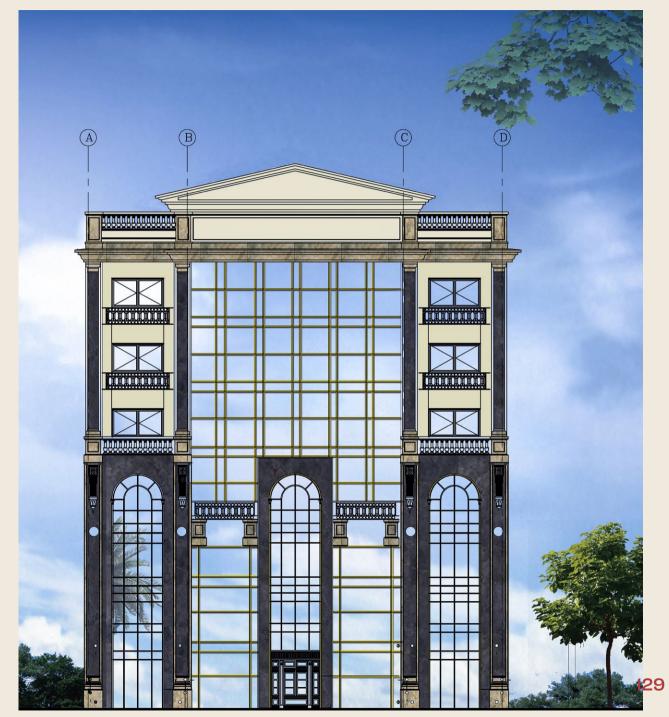

# Avit Admin Building

Location Cairo, Egypt

Total area 1,200 m<sup>2</sup>

Scope Architecture

Budget 15 million EGP

Client Private

Architecture Morgan Design Consultant Consultancies

Date 2017