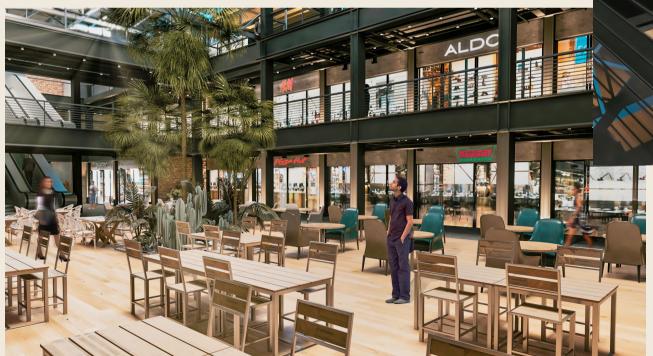

## Mina Oasis Mall Ein ElSokhna

**Location** Ein Elsokhna, Zafarana

Road

Total area 2006 m<sup>2</sup>

Master plan •Architecture

Scope Interior Landscape and roads MEP Infra Structure

Design

Budget N/A

**Client** ECC

Mechanical Consultant

HAP

Structure Consultant

ECAD

**Date** 2021 •2022