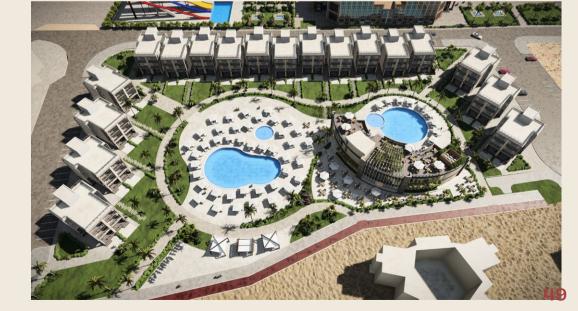

## Mina Oasis Compound Ein Sokhna

**Location** Ein Elsokhna, Zafarana

Road

Total area 80,000 m<sup>2</sup>

Master plan •Architecture

Scope Interior Landscape and

roads MEP Infra Structure

Design

Budget N/A

**Client** ECC

Mechanical Consultant

HAP

Structure Consultant

. ECAD

**Date** 2021