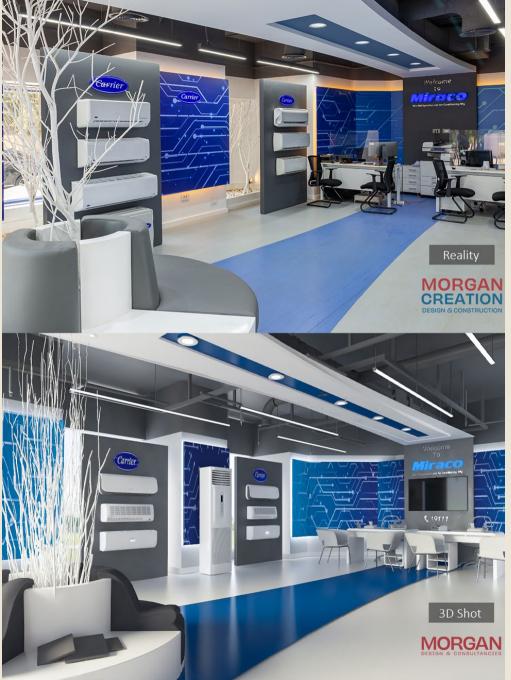

## Carrier, Mohandessin

**Location** Mohandessin

Total area 312 m²

Scope Interior •Exterior Design

Budget N/A

**Client** Carrier

Architecture Morgan Design Consultant Consultancies

Site Morgan Design Supervision Consultancies

**Contractor** El Morgan

**Date** 2021

348

MorganDesignConsultancies.com

DESIGN & CONSULTANCIES \_\_\_\_\_

PORTFOLIO