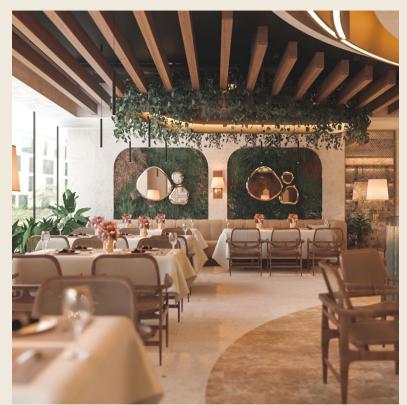

## Zia Amelia Restaurant

**Location** New Venus Mall

**Total area** 550 m<sup>2</sup>

Scope Interior Design •

Budget •

**Client** Zia Emilia

Architecture Morgan Design Consultant Consultancies

**Date** 2023

394