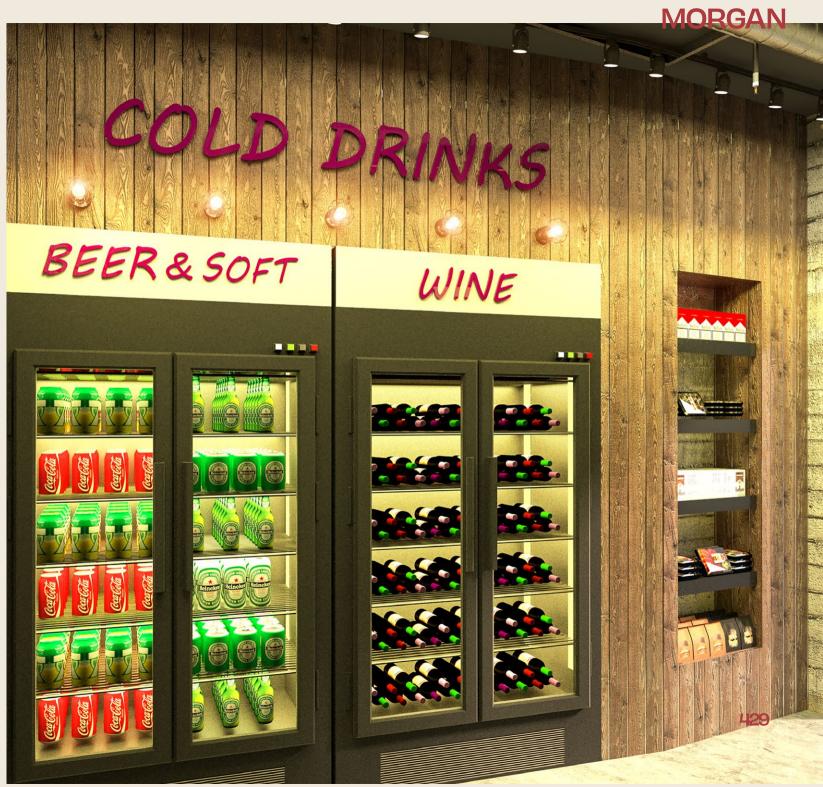

## Cheers, alexandria

**Location** Alexandria

**Total area** 31 m<sup>2</sup>

Scope Interior Design

1.5 million EGP

**Client** Cheers

Architecture Morgan Design Consultant Consultancies

Site Morgan Design Supervision Consultancies

**Contractor** El Morgan

**Date** 2019

426

Budget