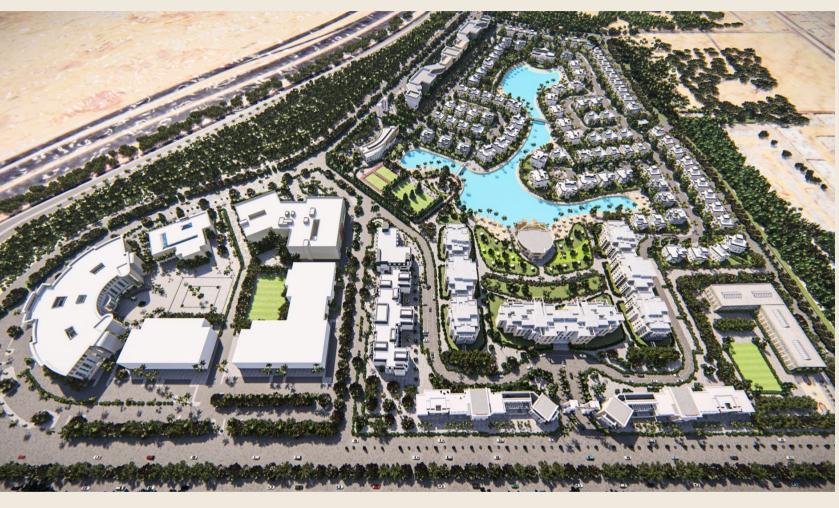

## Elysium

Location El Shorouk

Total area 72 Feddnes

Master plan •Architecture Scope Design •Client Representative

Budget 3.5 Billion EGP

Client NHMC

Architecture RMC Consultancies THE

International

Consultant WATG

Landscape

Consultant Land Arch

Mechanical

EMDGE Consultant

Structure ECAD

Consultant

Date April 2019