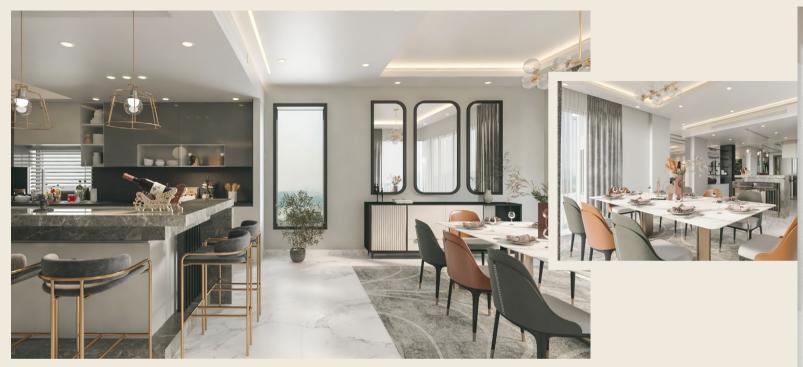

### AL HABTOOR PALACE

**Location** Heliopolis

Total area 800 m<sup>2</sup>

Scope Interior Design

**Budget** 40 million EGP

Client Al Habtoor

Architecture Morgan Design Consultant Consultancies

Site Morgan Design Supervision Consultancies

**Contractor** El Morgan

**Date** 2018-2019

MORGAN DESIGN & CONSULTANCIES \_\_\_\_\_ PORTFOLIO Entrance Lobby