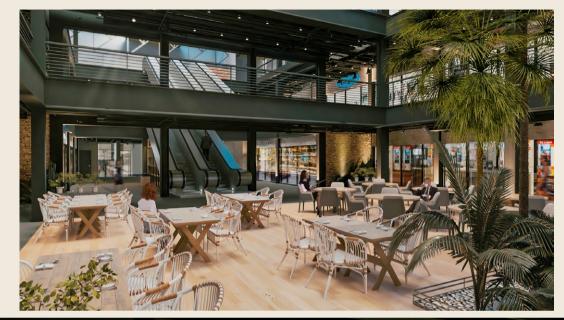

## Mina Oasis Mall Ein ElSokhna

**Location** Ein Elsokhna, Zafarana

Road

Total area 2006 m<sup>2</sup>

Master plan •Architecture

Scope Interior Landscape and roads MEP Infra Structure

Design

Budget N/A

**Client** ECC

Mechanical Consultant

HAP

Structure Consultant

ECAD

**Date** 2021 •2022