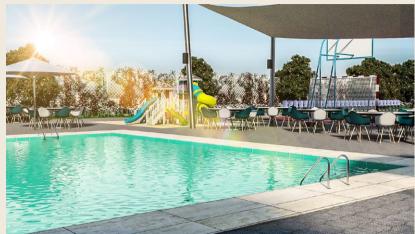

## YWCA

**Location** Ras Sedr

Total area 8000 m<sup>2</sup>

Scope Architecture •Exterior

Design

**Budget** 4 million EGP

**Client** YWCA

Architecture Morgan Design Consultant Consultancies

Site Supervision Morgan Design Consultancies

**Contractor** El Morgan

**Date** 2017