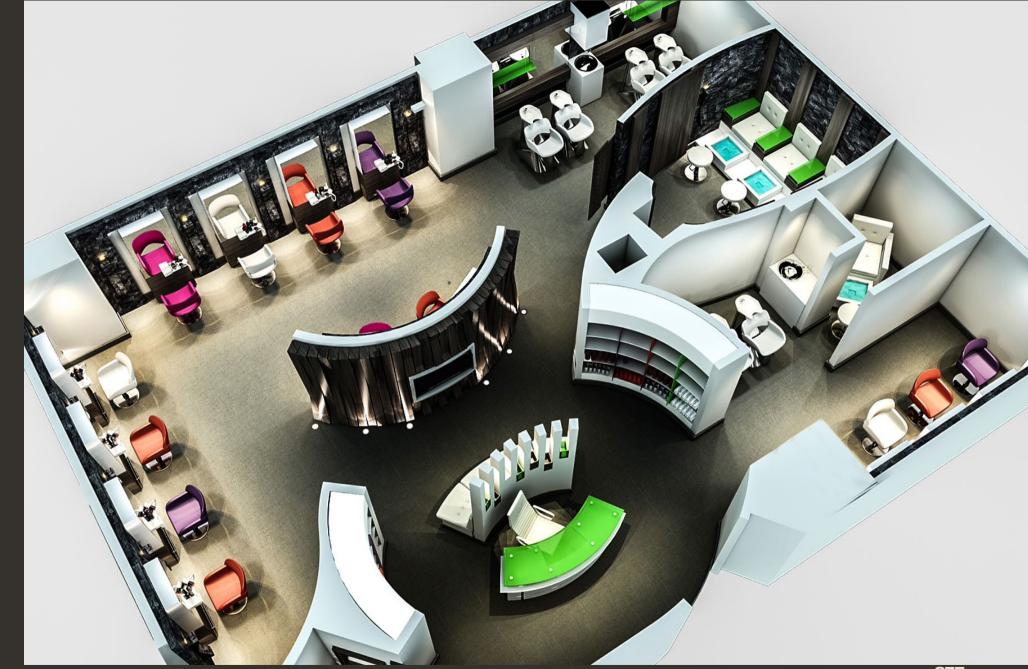

# AXA Clinics, Stella walk

**Location** Stella Walk mall• Sidi Abd El Rahman

Total area £00 m²

Scope Interior finishes fitouts
Electromechanical works

**Client** AXA Africa Egypt

**Architectural** Morgan Design **Consultant** Consultancies

Mechanical TRCK

Biomedical Healthcare Integrated

**Consultant** Consulting

**Date** 2020

MorganDesignConsultancies.com

MorganDesignConsultancies.com

**MORGAN** 

real shot

254

real shot

real shot