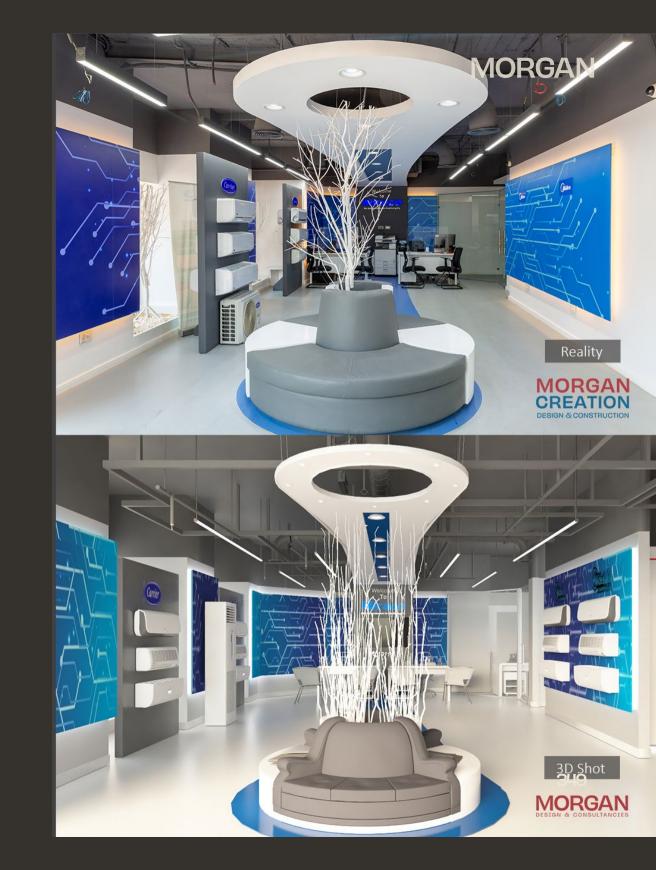

## Carrier, Mohandessin

**Location** Mohandessin

Total area 312 m²

Scope Interior •Exterior Design

Budget N/A

**Client** Carrier

Architecture Morgan Design Consultant Consultancies

Site Morgan Design Supervision Consultancies

**Contractor** El Morgan

**Date** 2021

348

MorganDesignConsultancies.com

DESIGN & CONSULTANCIES \_\_\_\_\_

PORTFOLIO