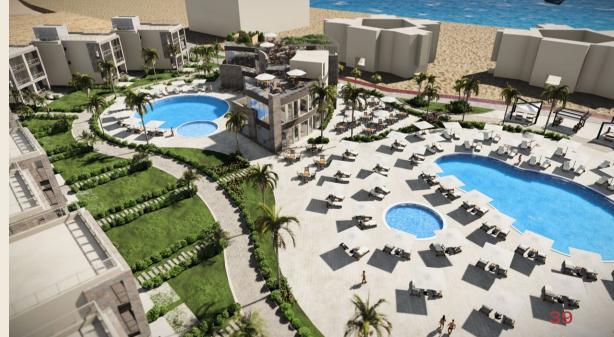

## Elysium

Location El Shorouk

Total area 72 Feddnes

Master plan •Architecture Scope Design •Client Representative

Budget 3.5 Billion EGP

Client NHMC

Architecture RMC Consultancies THE

International

Consultant WATG

Landscape

Consultant Land Arch

Mechanical

EMDGE Consultant

Structure ECAD

Consultant

Date April 2019