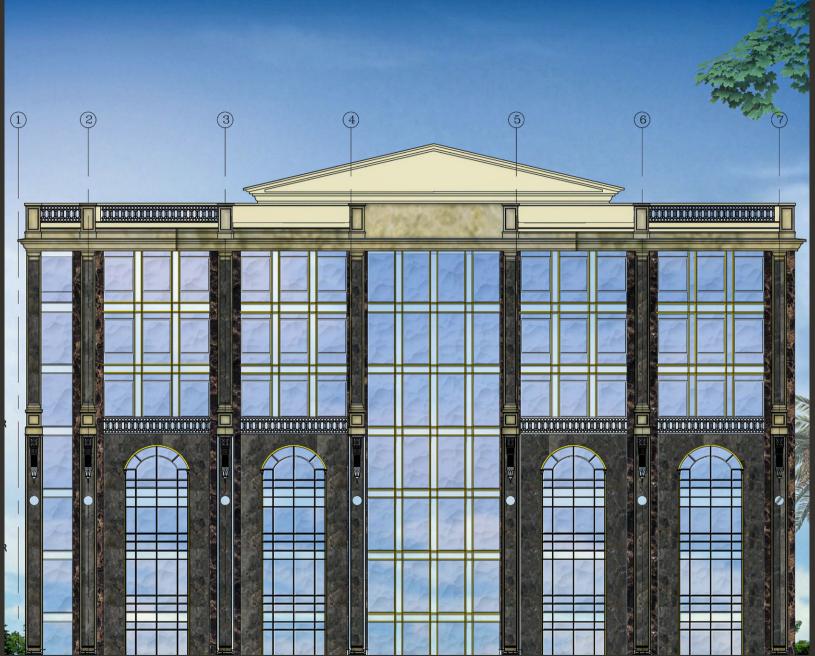

# Avit Admin Building

Location Cairo, Egypt

Total area 1,200 m<sup>2</sup>

Scope Architecture

Budget 15 million EGP

Client Private

Architecture Morgan Design Consultant Consultancies

Date 2017