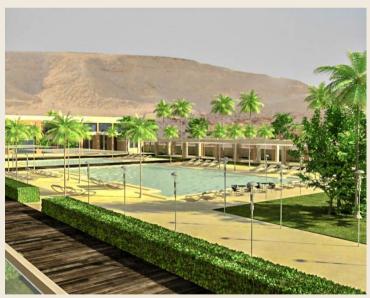

## Elysium

Location El Shorouk

Total area 72 Feddnes

Master plan •Architecture Scope Design •Client Representative

Budget 3.5 Billion EGP

Client NHMC

Architecture RMC Consultancies THE

International

Consultant WATG

Landscape

Consultant Land Arch

Mechanical

EMDGE Consultant

Structure ECAD

Consultant

Date April 2019