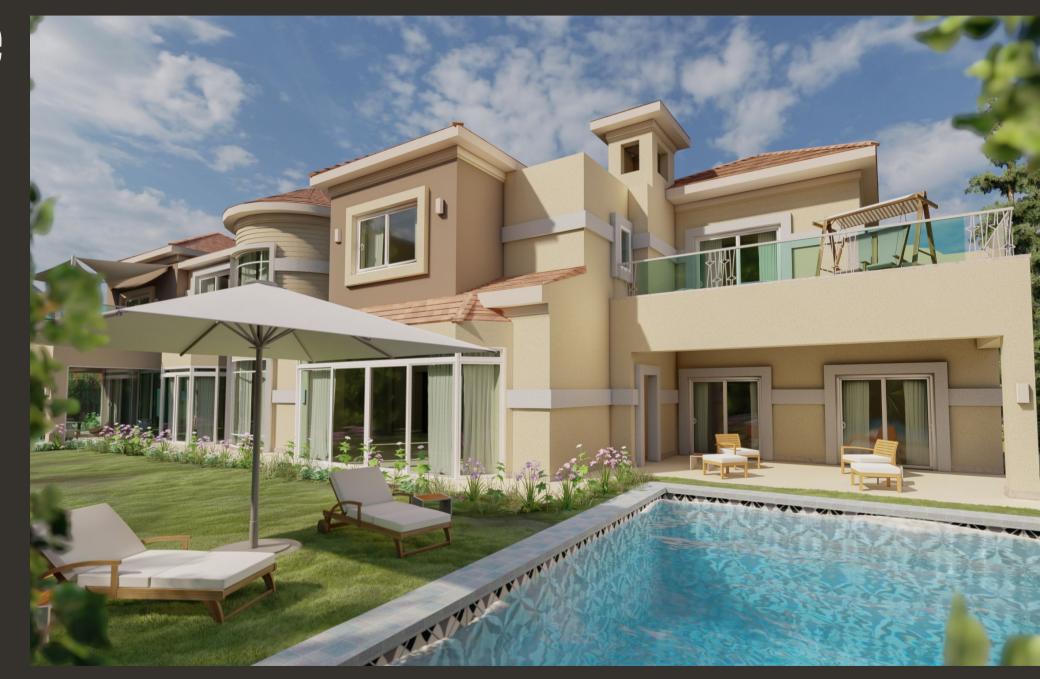

# Villa Stella North Coast

**Location** Stella, Sidi Abd el Rahman

**Total area** 1560 m<sup>2</sup>

Scope Architecture Interior

Design

Budget I.5 million EGP

**Client** Mr. Samy Boktor

Architecture Consultant

Morgan Design Consultancies

Site Supervision Morgan Design Consultancies

**Contractor** El Morgan

Date **150** 

DESIGN & CONSULTANCIES \_\_\_\_\_