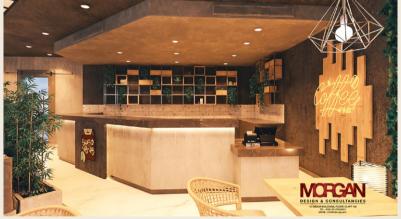

# 4. Food & Beverage Interiors

## Zia Amelia Restaurant

**Location** New Venus Mall

**Total area** 550 m<sup>2</sup>

Scope Interior Design •

Budget •

**Client** Zia Emilia

Architecture Morgan Design Consultant Consultancies

**Date** 2023

## TBS Open Air Mall

**Location** Madinety

Total area 160 m<sup>2</sup>

Scope Interior Design •

Budget

**Client** TBS

Architecture Morgan Design Consultant Consultancies

**Date** 2022

## Mina Oasis Restaurant

Location ElEin ElSokhna

Total area 975 m<sup>2</sup>

Interior Design • Scope Architecture

Budget

Client Mina Oasis Compound

Architecture Consultant

Morgan Design Consultancies