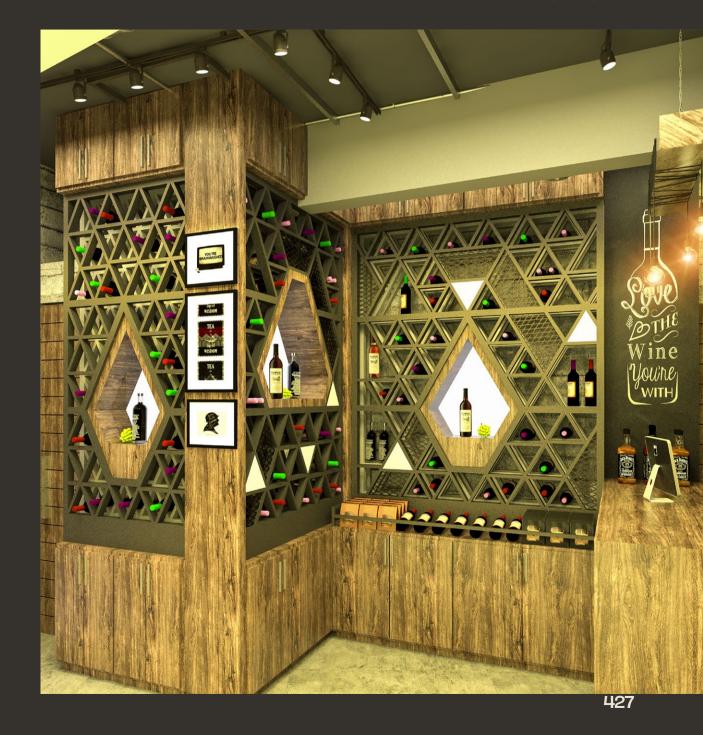

## Cheers, alexandria

**Location** Alexandria

**Total area** 31 m<sup>2</sup>

Scope Interior Design

1.5 million EGP

**Client** Cheers

Architecture Morgan Design Consultant Consultancies

Site Morgan Design Supervision Consultancies

**Contractor** El Morgan

**Date** 2019

426

Budget