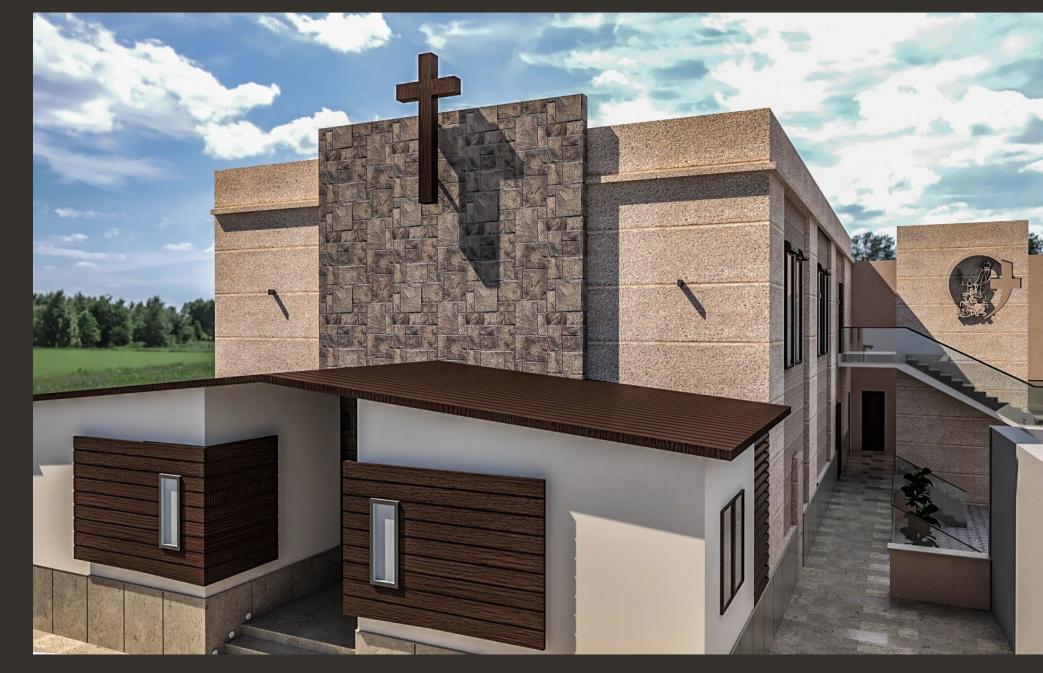

# Malawi Coptic Church

Location Malawi

Total area Plot 17,500 m<sup>2</sup> BUP 6,988 m<sup>2</sup>

Architecture •Exterior Scope

Design

27,952,000 EGP **Budget** 

Client Malawi Coptic Church

**Architecture** Consultant

Morgan Design Consultancies

Site Supervision Morgan Design Consultancies

Contractor

Date