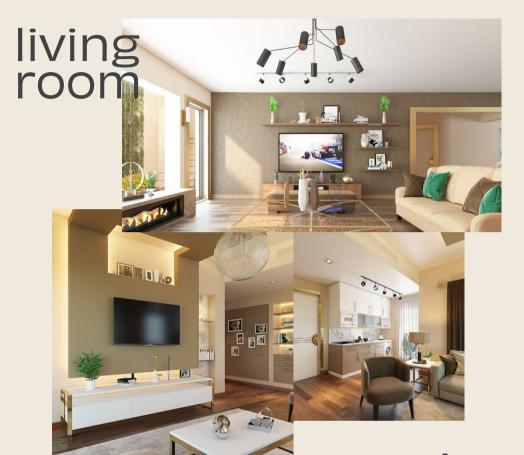

Villa, Rehab

Location Rehab

455 m<sup>2</sup> Total area

Scope Interior

Budget 3 million EGP

Mr. Rafik Ashraf Client

Architecture Consultant

Morgan Design Consultancies

Site

Supervision

Contractor

Date 2019

464

















#### Villa, Rehab

Location Rehab

455 m<sup>2</sup> Total area

Scope Interior

3.2 million EGP Budget

Mr. Mina Ashraf Client

Morgan Design Architecture Consultant Consultancies

Site Supervision

Contractor

Date 2019

470









MorganDesignConsultancies.com

### Villa, Paradise New Cairo

Location Paradise, New Cairo

Interior

Total area 600 m<sup>2</sup>

Budget 4.5 million EGP

Client Mr. Akram Tinawi

**Architecture** Morgan Design Consultant Consultancies

Site Supervision

Contractor

2018 Date

474

Scope



MorganDesignConsultancies.com













476

Morgan Design Consultancies.com

#### Villa Stella North Coast

Location Wadi degla

Total area 150 m<sup>2</sup>

Architecture •Interior Scope

Design

**Budget** 1.25 million EGP

Client Mr. Safwat Abdel Malek

**Architecture** Consultant

Morgan Design Consultancies

Site Supervision Morgan Design Consultancies

Contractor El Morgan

2017 Date







real shot





## Private Apartment, New Cairo

**Location** New Cairo

Total area 220 m<sup>2</sup>

Scope Interior Design

**Budget** I million EGP

Client Mr. Safwat Abdel Malek

Architecture Consultant

Morgan Design Consultancies

Site

Supervision

Contractor

**Date** 2015











# Villa • Stella North Coast

**Location** Stella, Sidi Abd el Rahman

**Total area** 680 m<sup>2</sup>

Scope Architecture Interior

D