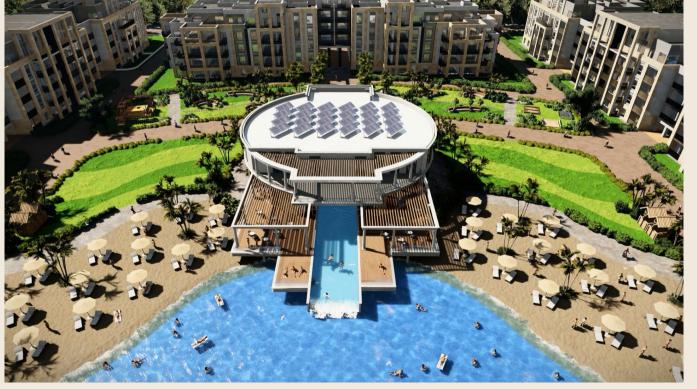

## Elysium

Location El Shorouk

Total area 72 Feddnes

Master plan •Architecture Scope Design •Client Representative

Budget 3.5 Billion EGP

Client NHMC

Architecture RMC Consultancies THE

International

Consultant WATG

Landscape

Consultant Land Arch

Mechanical

EMDGE Consultant

Structure ECAD

Consultant

Date April 2019