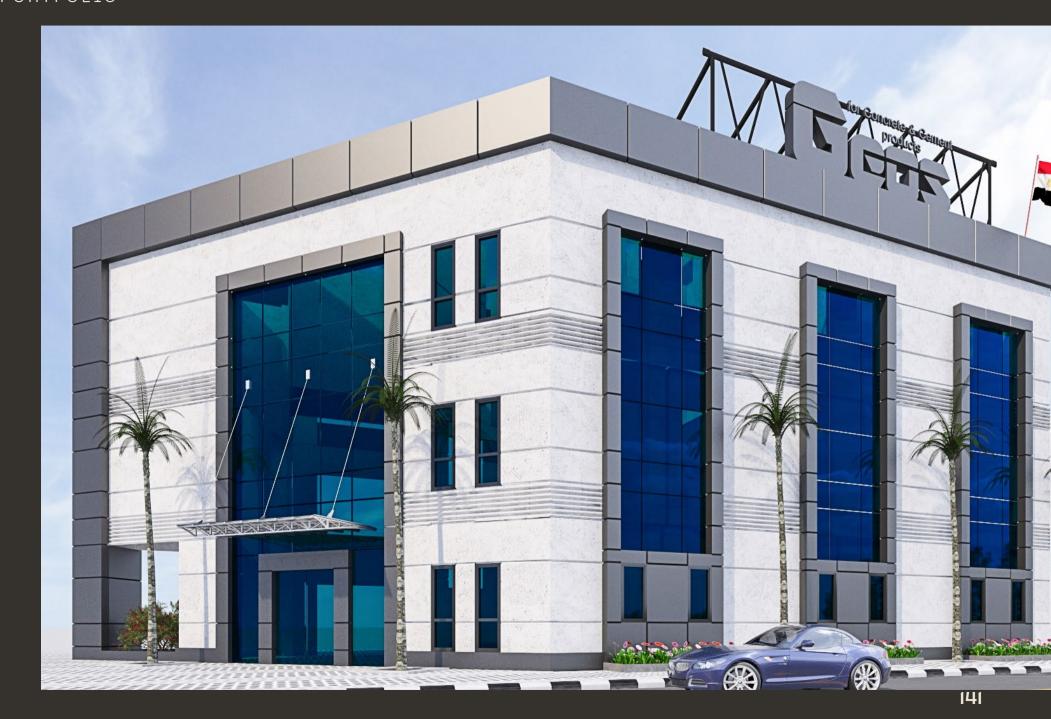

# Avit Admin Building

Location Cairo, Egypt

Total area 1,200 m<sup>2</sup>

Scope Architecture

Budget 15 million EGP

Client Private

Architecture Morgan Design Consultant Consultancies

Date 2017