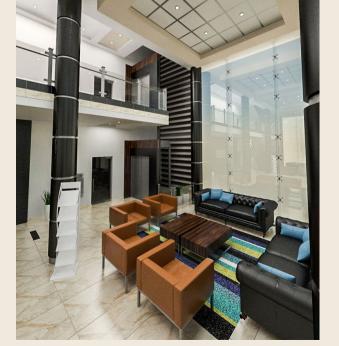

# Avit Admin Building

Location Cairo, Egypt

Total area 1,200 m<sup>2</sup>

Scope Architecture

Budget 15 million EGP

Client Private

Architecture Morgan Design Consultant Consultancies

Date 2017