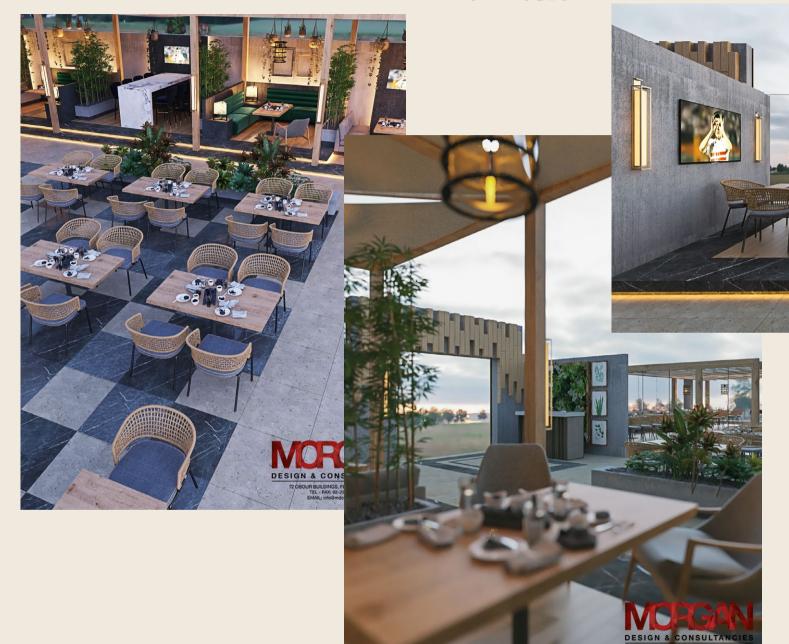

## Mina Oasis Restaurant

Location ElEin ElSokhna

Total area 975 m<sup>2</sup>

Interior Design • Scope Architecture

Budget

Client Mina Oasis Compound

Architecture Consultant

Morgan Design Consultancies

Site Supervision

Morgan Design Consultancies

Contractor

El Morgan

Date 400