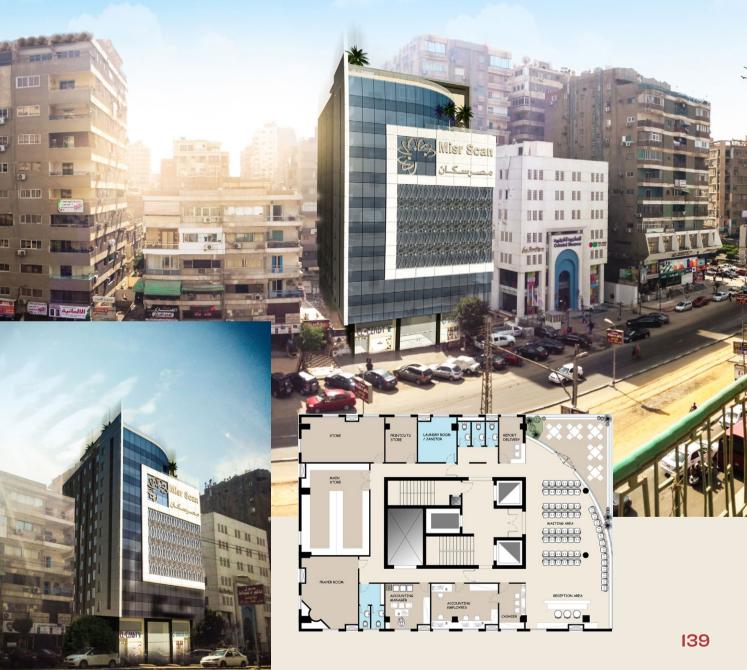

## Misr Scan

**Location** Nasr City

**Total area** 6000 m<sup>2</sup>

Scope Architecture •Exterior

Design

Budget 15 million EGP

Client MISR SCAN

Architecture Morgan Design Consultant Consultancies

**Date** 2017