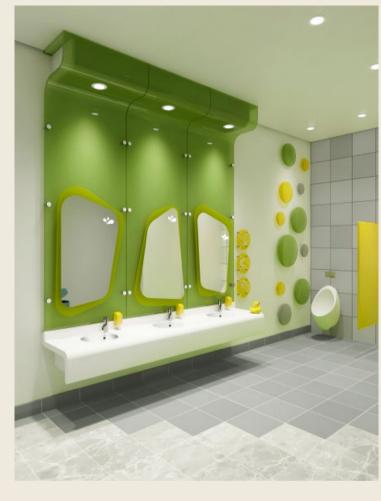

## INTERIOR DESIGN

## 1. Medical Interiors

## AXAoneHealth CLINICS, HELIOPOLIS

Location KORBA, HELIOPOLIS

Total area 1550m²

Scope Interior finishes fitouts Electromechanical works

**Client** AXA Africa Egypt

**Concept** World Health Management

designer Hospitals S.L.