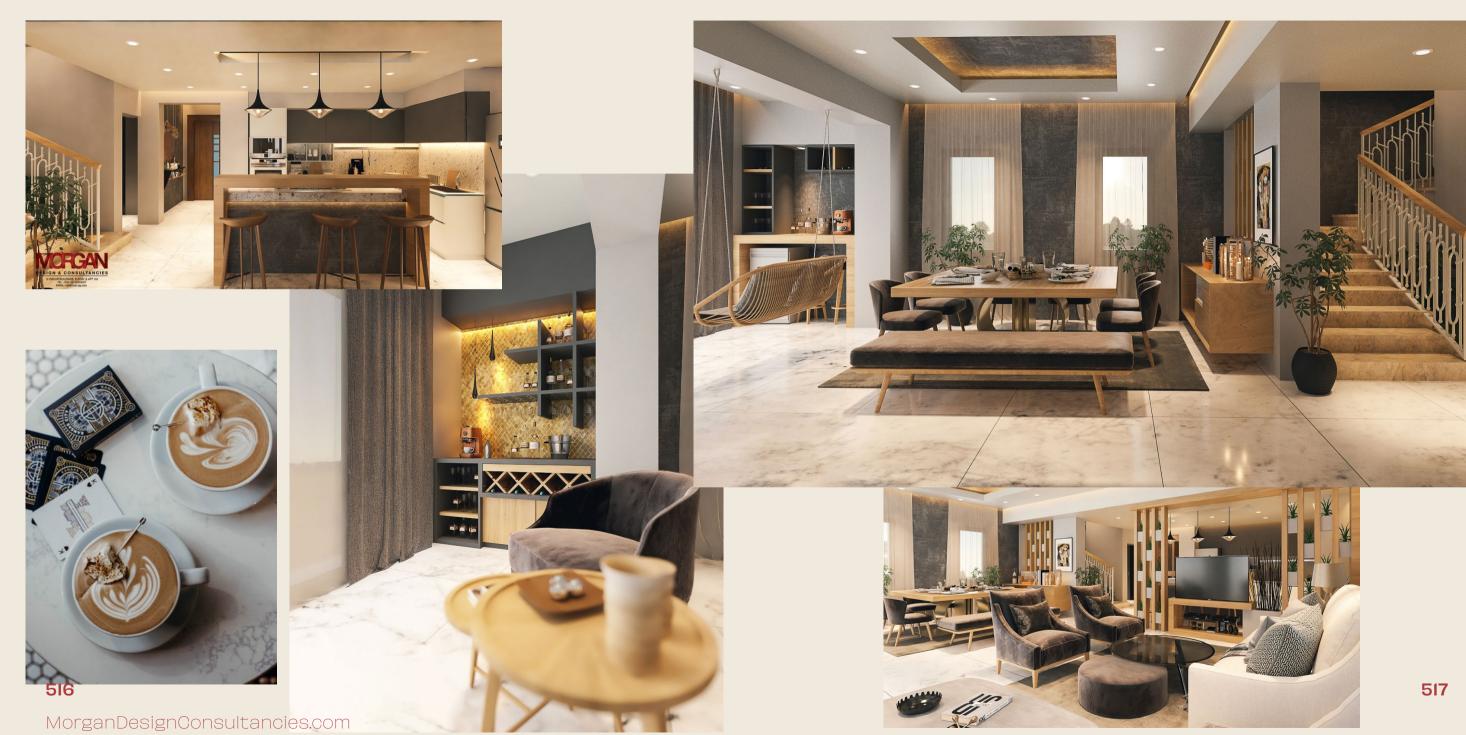

### Private Villa Cairo Festival City

Location Cairo Festival City, New Cairo

700 m<sup>2</sup> Total area

Architecture Interior Scope

Design

Budget 2.5 million EGP

Client Dr. Hamdy Kandil

Architecture Consultant

Morgan Design Consultancies

Site Supervision Morgan Design Consultancies

El Morgan Contractor

Date 2019

design & consultancies \_\_\_\_ portfolio MORGAN