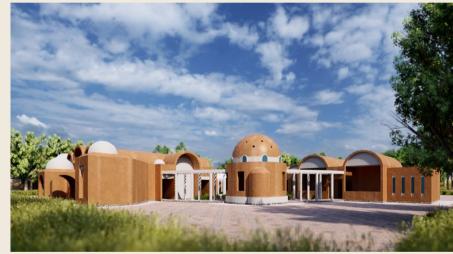

# Malawi Coptic Church

Location Malawi

Total area Plot 17,500 m<sup>2</sup> BUP 6,988 m<sup>2</sup>

Architecture •Exterior Scope

Design

27,952,000 EGP **Budget** 

Client Malawi Coptic Church

**Architecture** Consultant

Morgan Design Consultancies

Site Supervision Morgan Design Consultancies

Contractor

Date