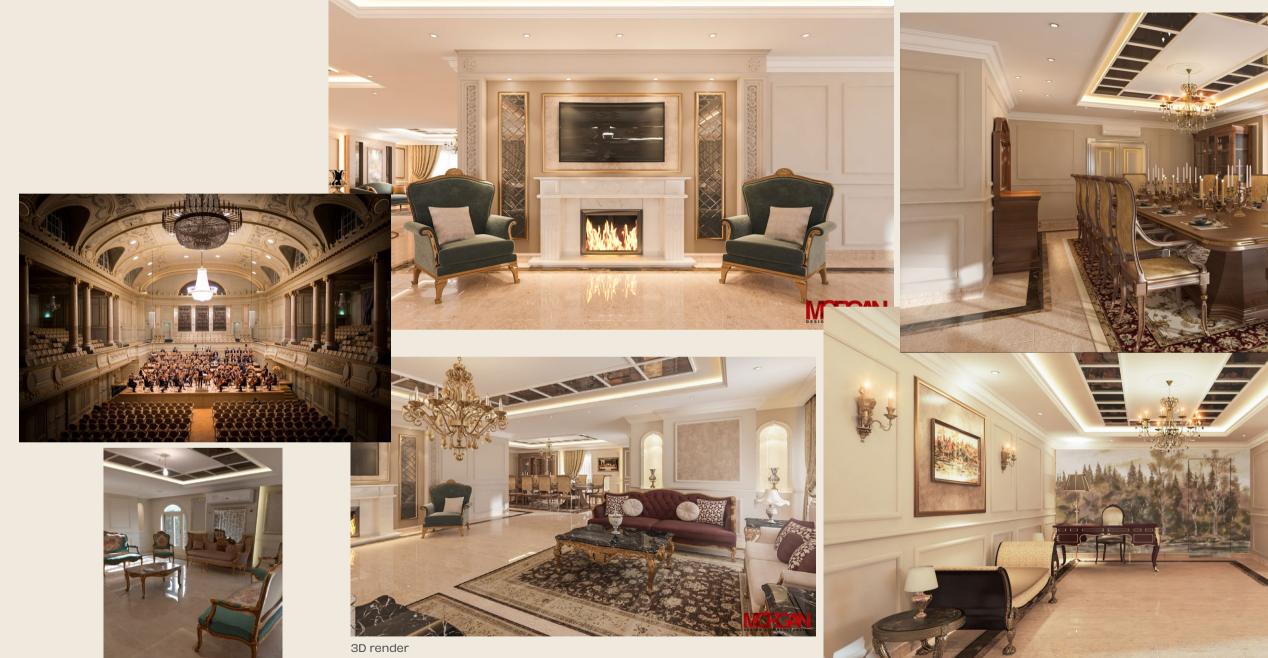

### AL HABTOOR PALACE

**Location** Heliopolis

Total area 800 m<sup>2</sup>

Scope Interior Design

**Budget** 40 million EGP

Client Al Habtoor

Architecture Morgan Design Consultant Consultancies

Site Morgan Design Supervision Consultancies

**Contractor** El Morgan

**Date** 2018-2019

MORGAN DESIGN & CONSULTANCIES \_\_\_\_\_ PORTFOLIO Entrance Lobby