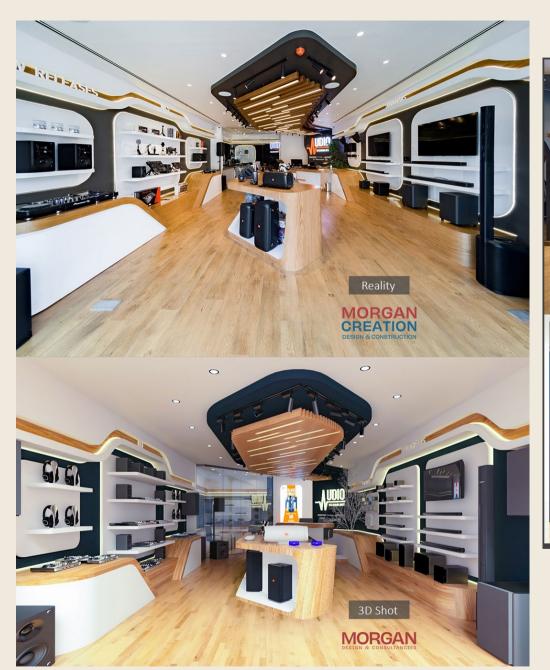

## Audio Technology Marghani Branch

**Location** Marghani, Heliopolis

Total area I35 m²

Scope Interior Design

Budget N/A

**Client** Audio Technology

**Date** 2021