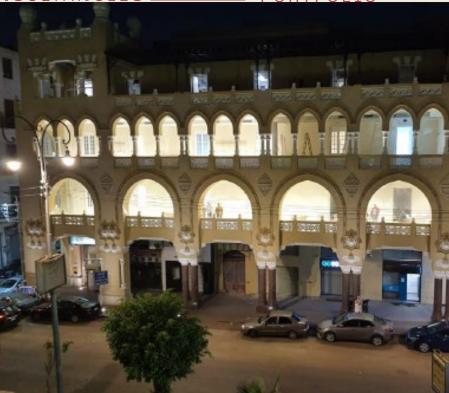

#### Fom ElKhalig Church Theatre

**Location** Cairo, Egypt

**Total area** 250 m<sup>2</sup>

Scope Interior •Exterior Design

**Budget** 2.75 million EGP

**Client** Fom Elkhalig Church

**Architecture** Morgan Design **Consultant** Consultancies

**Date** 2018