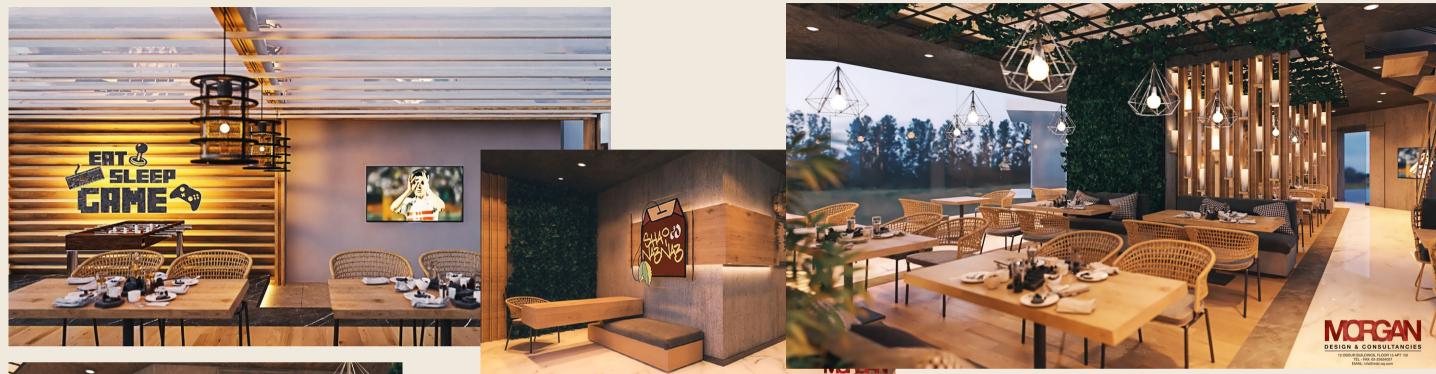

# 4. Food & Beverage Interiors

## Zia Amelia Restaurant

**Location** New Venus Mall

**Total area** 550 m<sup>2</sup>

Scope Interior Design •

Budget •

**Client** Zia Emilia

Architecture Morgan Design Consultant Consultancies

**Date** 2023

## TBS Open Air Mall

**Location** Madinety

Total area 160 m<sup>2</sup>

Scope Interior Design •

Budget

**Client** TBS

Architecture Morgan Design Consultant Consultancies

**Date** 2022

## Mina Oasis Restaurant

Location ElEin ElSokhna

Total area 975 m<sup>2</sup>

Interior Design • Scope Architecture

Budget

Client Mina Oasis Compound

Architecture Consultant

Morgan Design Consultancies