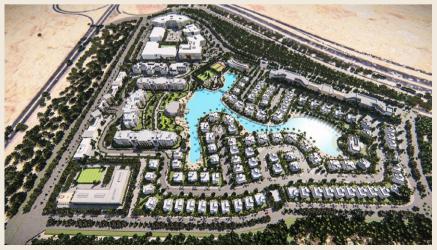

## Elysium

Location El Shorouk

Total area 72 Feddnes

Master plan •Architecture Scope Design •Client Representative

Budget 3.5 Billion EGP

Client NHMC

Architecture RMC Consultancies THE

International

Consultant WATG

Landscape

Consultant Land Arch

Mechanical

EMDGE Consultant

Structure ECAD

Consultant

Date April 2019