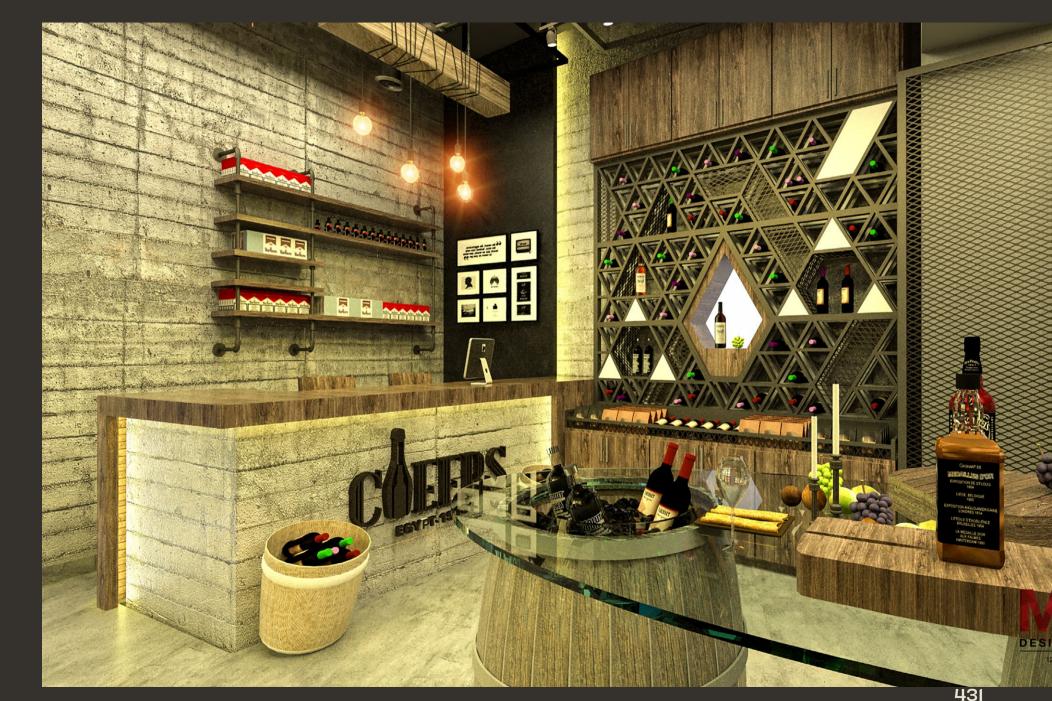

## Cheers, alexandria

**Location** Alexandria

**Total area** 31 m<sup>2</sup>

Scope Interior Design

1.5 million EGP

**Client** Cheers

Architecture Morgan Design Consultant Consultancies

Site Morgan Design Supervision Consultancies

**Contractor** El Morgan

**Date** 2019

426

Budget