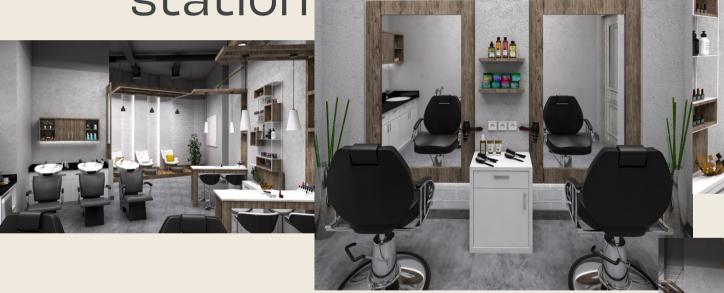

## Ahmed &•Abdu Marasi

**Location** Marassi, North Coast

Total area 88 m<sup>2</sup>

Scope Interior Design

Budget I.75 million EGP

Client Ahmed •Abdo Hair Dresser

Architecture Morgan Design Consultant Consultancies

Site Morgan Design

Site Morgan Design Supervision Consultancies

**Contractor** El Morgan

**Date** 2018

3D render

real shot

manicure station

DESIGN & CONSULTANCIES \_\_