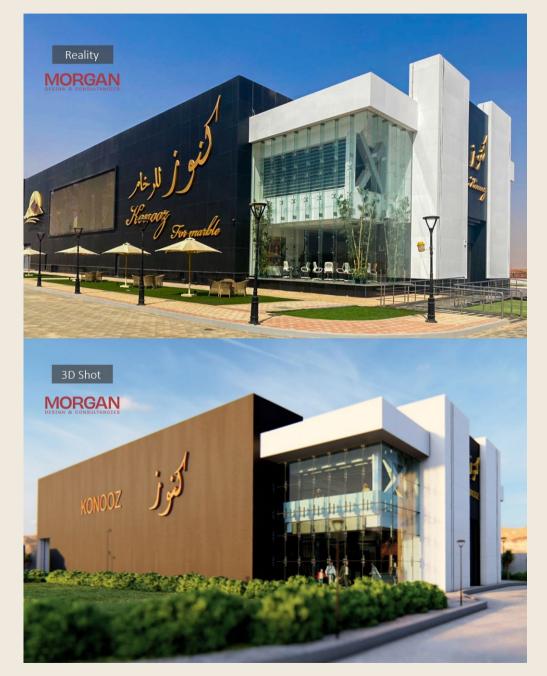

## Konooz Stones Showroom

**Location** New Capital

Total area 7200 m<sup>2</sup>

Scope Architecture Interior

Design

**Budget** 60 milion EGP

Client Egyptian Armed Forces,

Engineering Authority

**Date** 2020

**MORGAN** 

DESIGN & CONSULTANCIES \_\_\_\_\_ PORTFOLIO