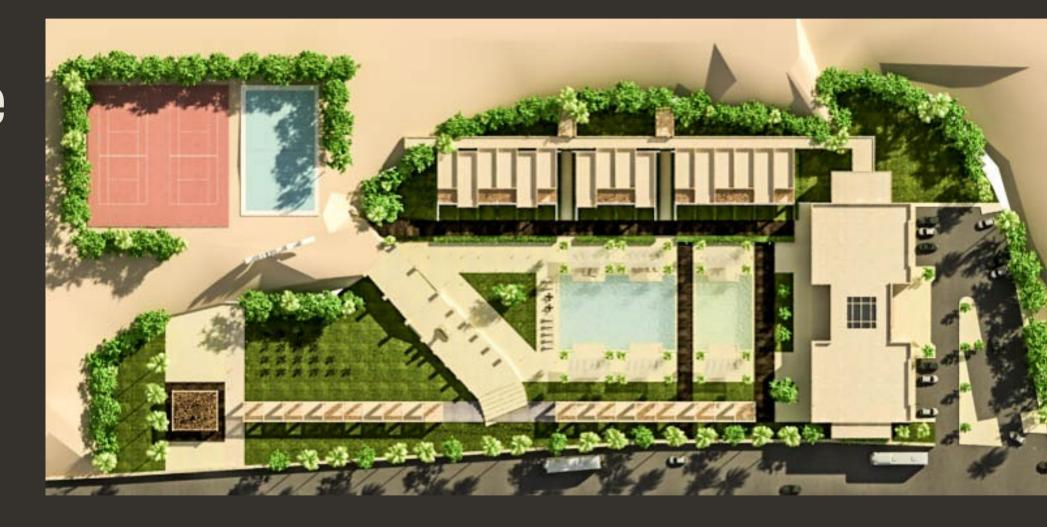

## Mina Oasis Compound Ein Sokhna

**Location** Ein Elsokhna, Zafarana

Road

Total area 80,000 m<sup>2</sup>

Master plan •Architecture

Scope Interior Landscape and

roads MEP Infra Structure

Design

Budget N/A

**Client** ECC

Mechanical Consultant

HAP

Structure Consultant

. ECAD

**Date** 2021