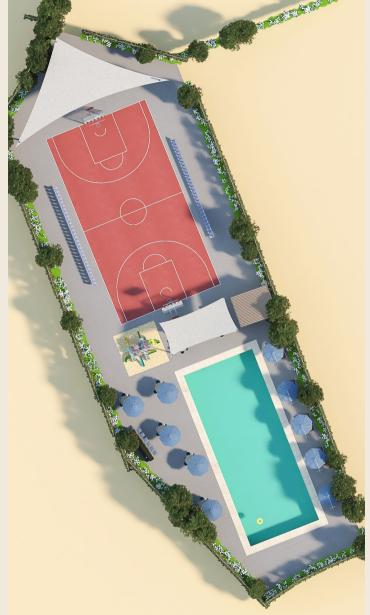

## YWCA

**Location** Ras Sedr

Total area 8000 m<sup>2</sup>

Scope Architecture •Exterior

Design

**Budget** 4 million EGP

**Client** YWCA

Architecture Morgan Design Consultant Consultancies

Site Supervision Morgan Design Consultancies

**Contractor** El Morgan

**Date** 2017