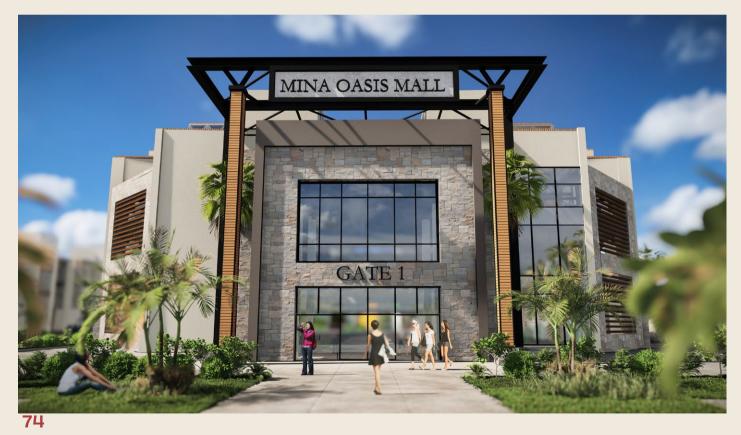

# Mina Oasis Mall Ein ElSokhna

**Location** Ein Elsokhna, Zafarana

Road

Total area 2006 m<sup>2</sup>

Master plan •Architecture

Scope Interior Landscape and

roads MEP Infra Structure

Design

Budget N/A

**Client** ECC

Mechanical Consultant

HAP

Structure Consultant

ultant ECAD

Date 2021 •2022

90