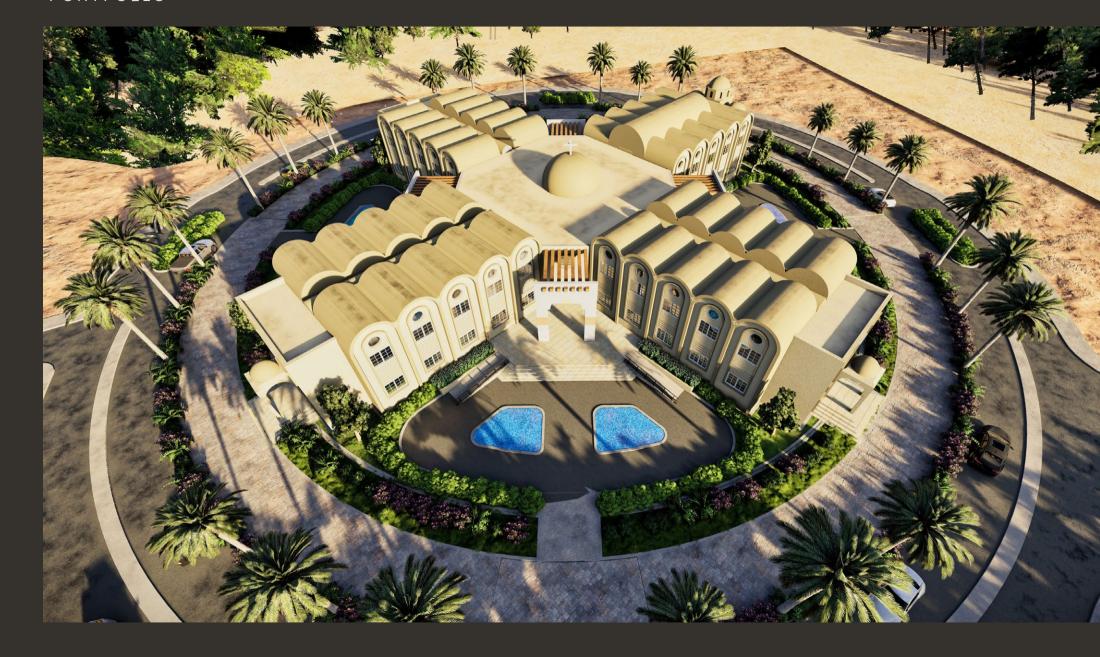

# Malawi Coptic Church

Location Malawi

Total area Plot 17,500 m<sup>2</sup> BUP 6,988 m<sup>2</sup>

Architecture •Exterior Scope

Design

27,952,000 EGP **Budget** 

Client Malawi Coptic Church

**Architecture** Consultant

Morgan Design Consultancies

Site Supervision Morgan Design Consultancies

Contractor

Date