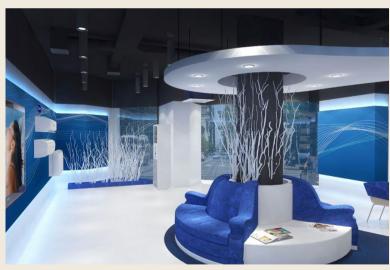

# AXA Clinics, Stella walk

**Location** Stella Walk mall• Sidi Abd El Rahman

Total area £00 m²

Scope Interior finishes fitouts
Electromechanical works

**Client** AXA Africa Egypt

**Architectural** Morgan Design **Consultant** Consultancies

Mechanical TRCK

Biomedical Healthcare Integrated

**Consultant** Consulting

**Date** 2020

MorganDesignConsultancies.com

MorganDesignConsultancies.com

**MORGAN** 

real shot