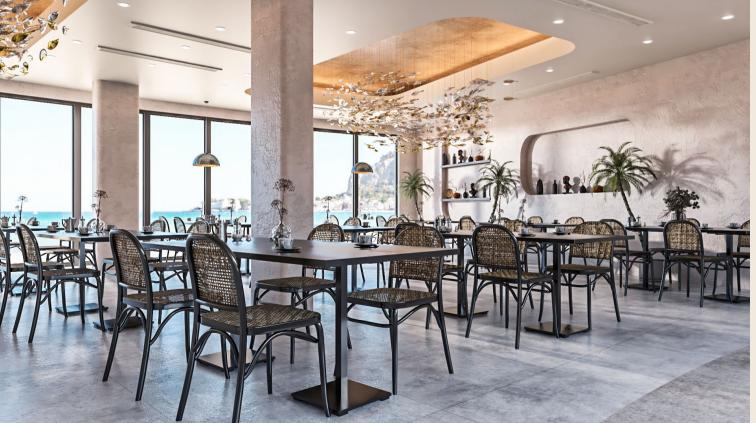

## Zia Amelia Restaurant

**Location** New Venus Mall

**Total area** 550 m<sup>2</sup>

Scope Interior Design •

Budget •

**Client** Zia Emilia

Architecture Morgan Design Consultant Consultancies

**Date** 2023

394