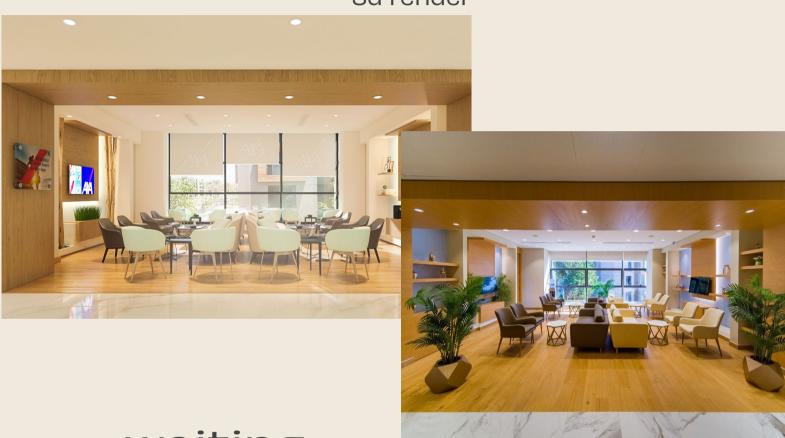

## AXA OneHealth CLINICS, NEW CAIRO

OI MALL New Cairo Location

Total area 1225 m<sup>2</sup>

Interior finishes fitouts Scope Electromechanical works

Client AXA Africa Egypt

Concept World Health Management

designer Hospitals S.L.

**Architectural** Morgan Design Consultant Consultancies

**MEP Consultant** EMDEG

Biomedical Healthcare Integrated

Consultant Consulting

Contractor El Morgan

2019 Date

#### real shot

3d render

waiting area

real shot

3D render