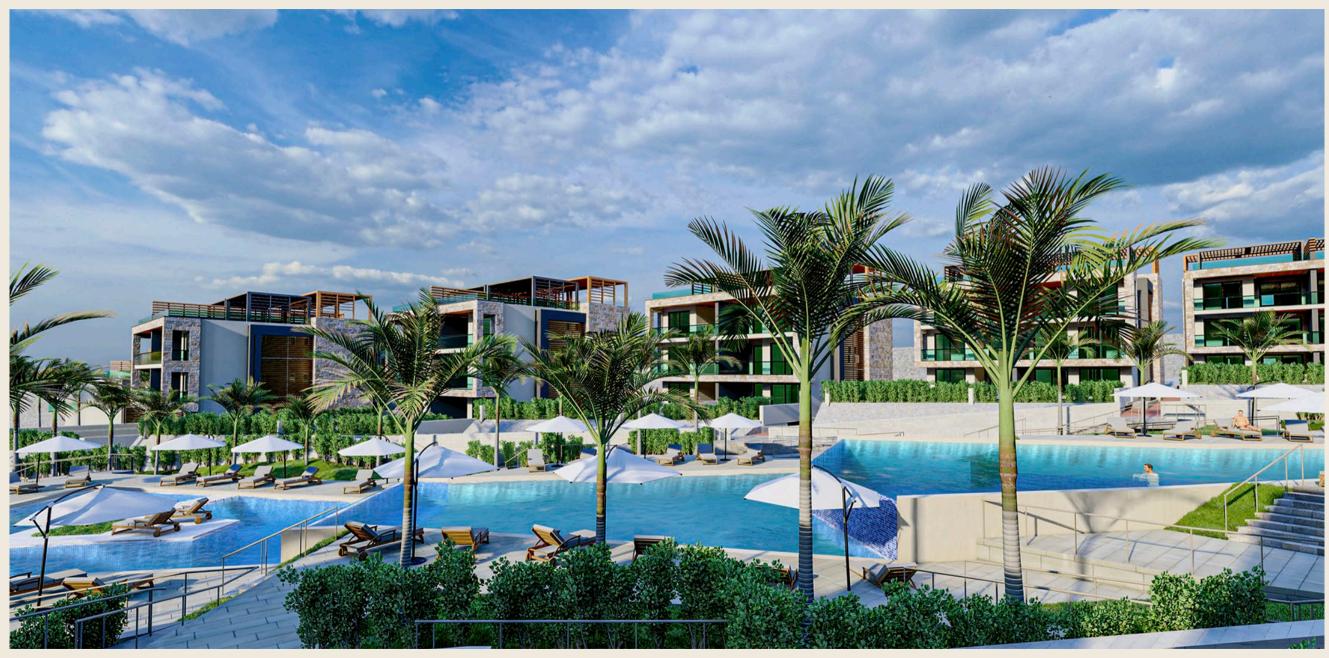

## Elysium

Location El Shorouk

Total area 72 Feddnes

Master plan •Architecture Scope Design •Client Representative

Budget 3.5 Billion EGP

Client NHMC

Architecture RMC Consultancies THE

International

Consultant WATG

Landscape

Consultant Land Arch

Mechanical

EMDGE Consultant

Structure ECAD

Consultant

Date April 2019