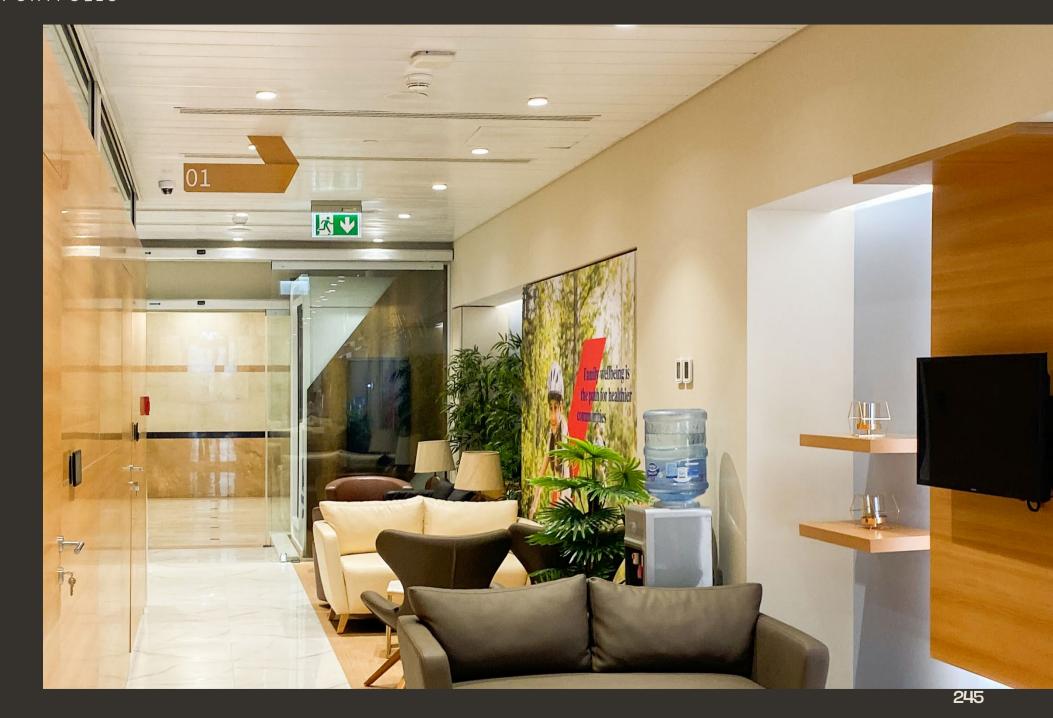

## AXAoneHealth CLINICS, HELIOPOLIS

Location KORBA, HELIOPOLIS

Total area 1550m²

Scope Interior finishes fitouts Electromechanical works

**Client** AXA Africa Egypt

**Concept** World Health Management

designer Hospitals S.L.

Architectural Morgan Design Consultant Consultancies

MEP EMDEG

**Biomedical** Healthcare Integrated

**Consultant** Consulting

**Date** 2019

NURSE ASSESS

consultation

MorganDesignConsultancies.com

DESIGN & CO<u>nsultancies \_\_\_\_\_ portfolio</u>

**MORGAN** 

facade

real shot

220

MorganDesignConsultancies.com

station