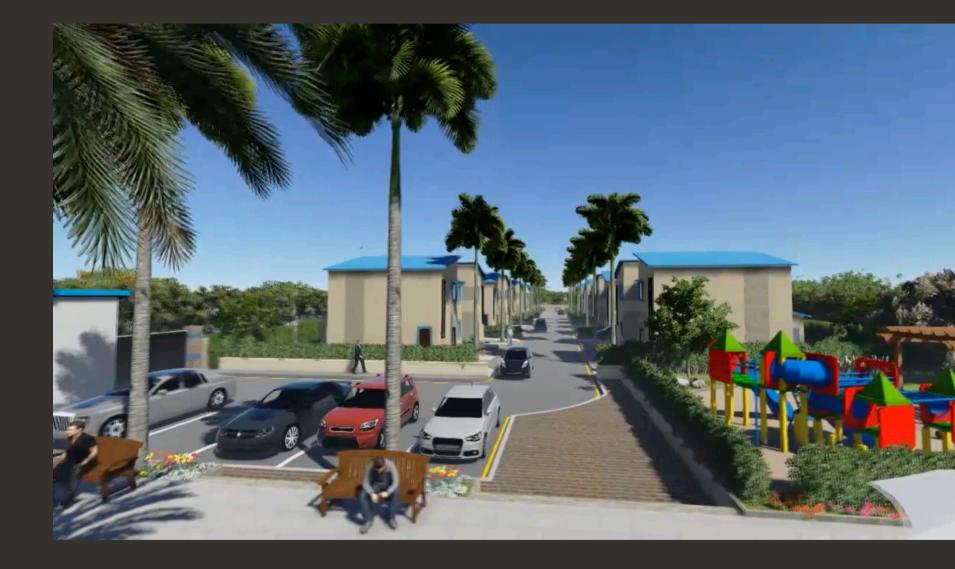

## Elysium

Location El Shorouk

Total area 72 Feddnes

Master plan •Architecture Scope Design •Client Representative

Budget 3.5 Billion EGP

Client NHMC

Architecture RMC Consultancies THE

International

Consultant WATG

Landscape

Consultant Land Arch

Mechanical

EMDGE Consultant

Structure ECAD

Consultant

Date April 2019

## Mina Oasis Compound Ein Sokhna

**Location** Ein Elsokhna, Zafarana

Road

Total area 80,000 m<sup>2</sup>

Master plan •Architecture

Scope Interior Landscape and

roads MEP Infra Structure

Design

Budget N/A

**Client** ECC

Mechanical Consultant

HAP

Structure Consultant

. ECAD

**Date** 2021