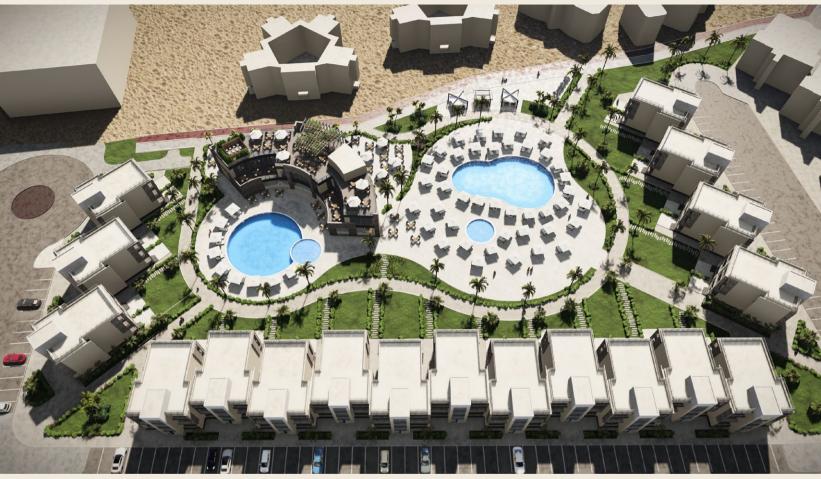

## Elysium

Location El Shorouk

Total area 72 Feddnes

Master plan •Architecture Scope Design •Client Representative

Budget 3.5 Billion EGP

Client NHMC

Architecture RMC Consultancies THE

International

Consultant WATG

Landscape

Consultant Land Arch

Mechanical

EMDGE Consultant

Structure ECAD

Consultant

Date April 2019