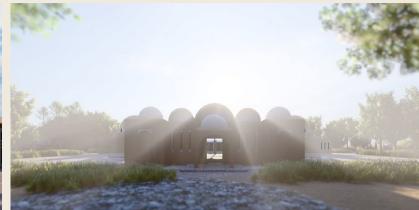

# Malawi Coptic Church

Location Malawi

Total area Plot 17,500 m<sup>2</sup> BUP 6,988 m<sup>2</sup>

Architecture •Exterior Scope

Design

27,952,000 EGP **Budget** 

Client Malawi Coptic Church

**Architecture** Consultant

Morgan Design Consultancies

Site Supervision Morgan Design Consultancies

Contractor

Date